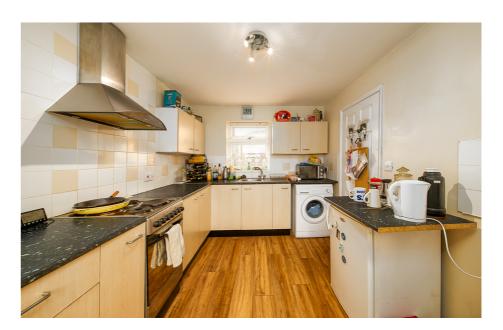

An individually built detached house offered for sale with no onward chain.

Set to the south of Worcester with both convenient access to the city centre & the M5 J7. This three bedroom home comprises; reception hallway with stairs rising to the floor landing & access into the W.C, kitchen & living room. The lounge has wood effect flooring with double doors out to the rear garden. The kitchen has a range of base & wall units, sink & drainer, oven & hob & space for white goods.