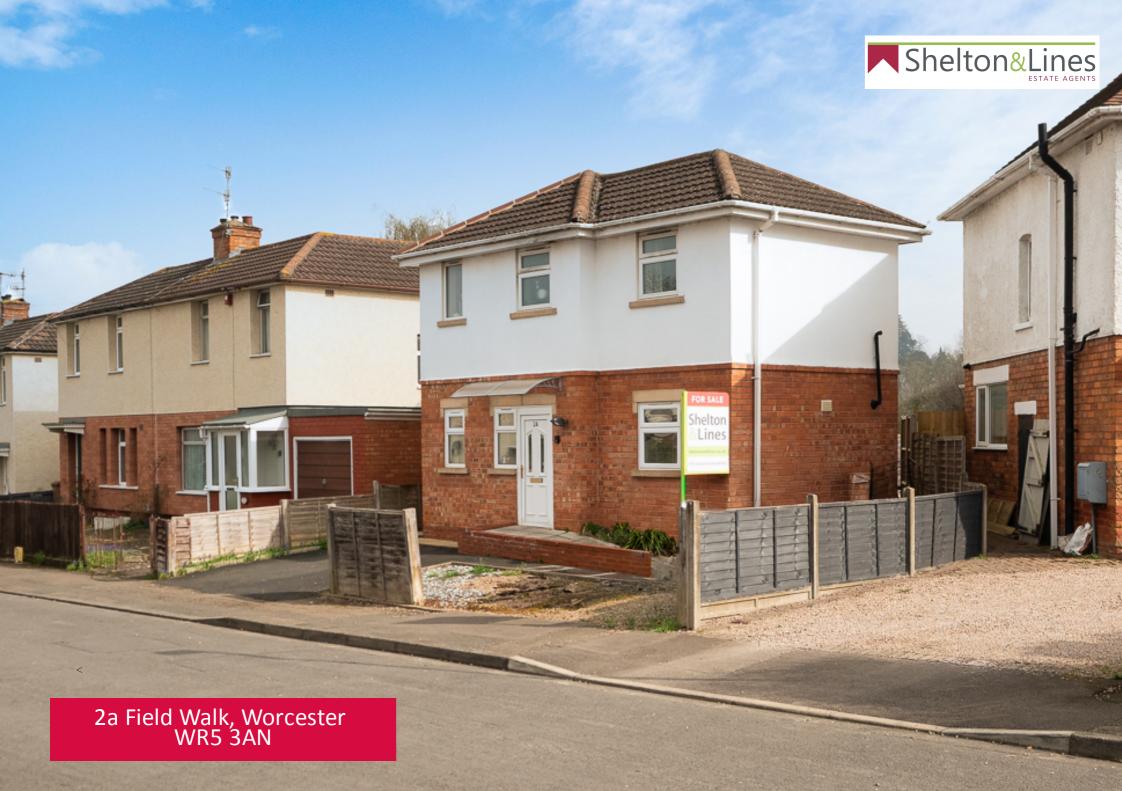

An individually built detached house offered for sale with no onward chain.

Set to the south of Worcester with both convenient access to the city centre & the M5 J7. This three bedroom home comprises; reception hallway with stairs rising to the floor landing & access into the W.C, kitchen & living room. The lounge has wood effect flooring with double doors out to the rear garden. The kitchen has a range of base & wall units, sink & drainer, oven & hob & space for white goods.