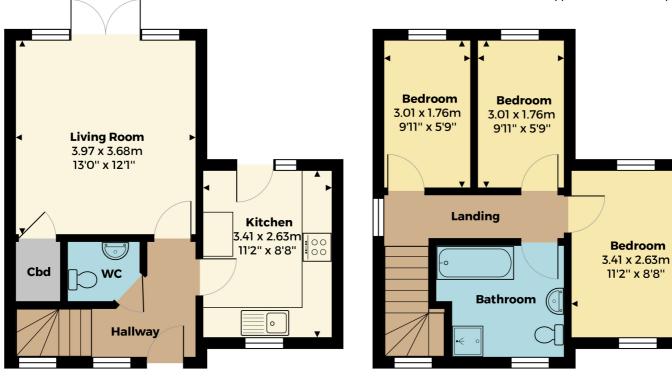

An individually built detached house offered for sale with no onward chain.

Set to the south of Worcester with both convenient access to the city centre & the M5 J7. This three bedroom home comprises; reception hallway with stairs rising to the floor landing & access into the W.C, kitchen & living room. The lounge has wood effect flooring with double doors out to the rear garden. The kitchen has a range of base & wall units, sink & drainer, oven & hob & space for white goods.

To the first floor, the landing leads on to all three bedrooms & the family bathroom. All three bedrooms have garden aspects. The bathroom has a bath, separate shower cubicle, W.C & wash basin.

Externally there is a driveway providing of road parking for two cars & to the rear a generously proportioned garden mainly laid to lawn with a patio area & being fenced & enclosed.

All measurements are approximate and for display purposes only

Ground Floor First Floor

sheltonandlines.co.uk