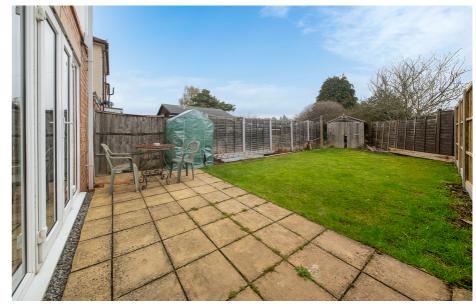

To the first floor, the landing leads on to all three bedrooms & the family bathroom. All three bedrooms have garden aspects. The bathroom has a bath, separate shower cubicle, W.C & wash basin.

Externally there is a driveway providing of road parking for two cars & to the rear a generously proportioned garden mainly laid to lawn with a patio area & being fenced & enclosed.