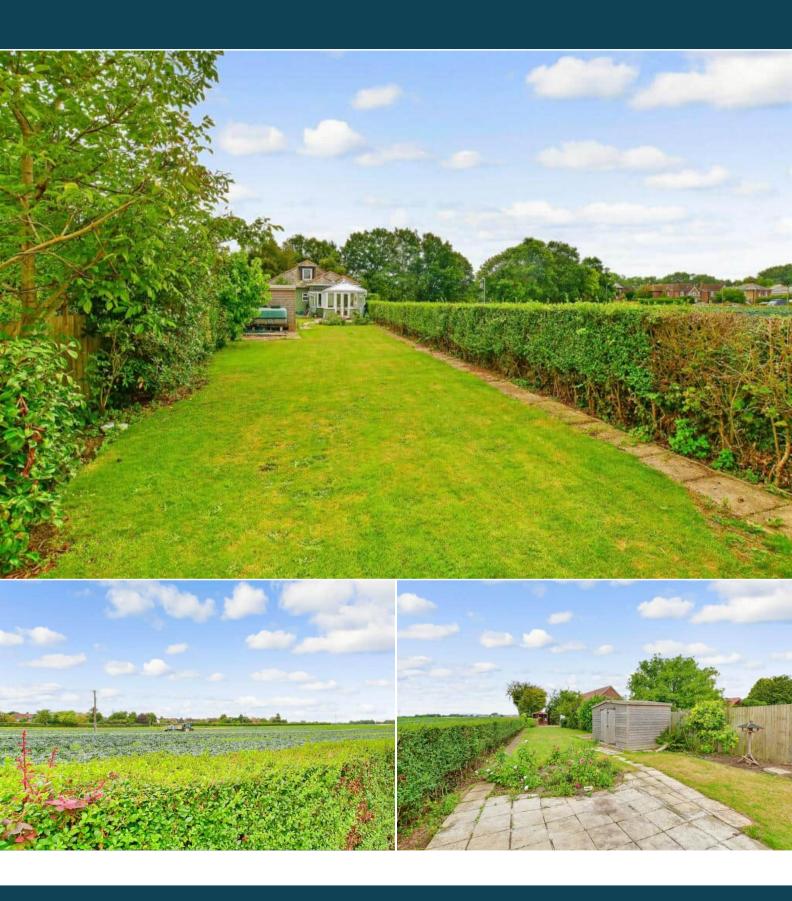

The council tax band is C.

The interior of this beautifully presented property comprises a spacious living room, fitted kitchen, 1 bedroom and the bathroom with fully fitted steam room. There is also vast space in the loft. The exterior boasts a private rear garden, perfect for enjoying the summer months.