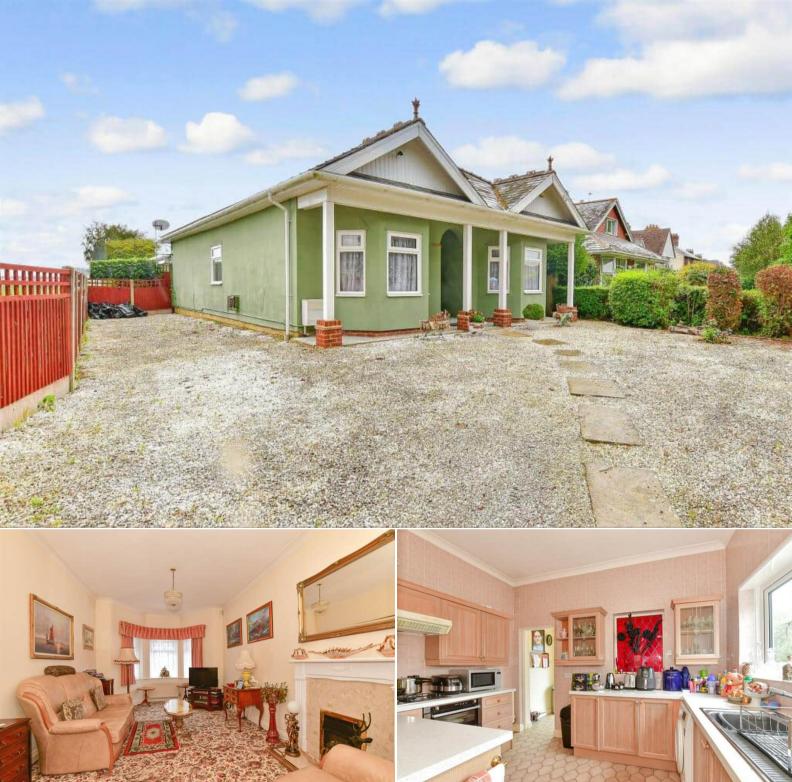

## Dover Road Sandwich

Bettermove are proud to present this 1 bedroom detached bungalow in the sought after are of Sandwich.

The property benefits from double glazing, gas central heating throughout and has ample off street parking available.

The council tax band is C.

The interior of this beautifully presented property comprises a spacious living room, fitted kitchen, 1 bedroom and the bathroom with fully fitted steam room. There is also vast space in the loft. The exterior boasts a private rear garden, perfect for enjoying the summer months.

Located in the popular town of Sandwich, the property is close to a range of amenities, including shops, supermarkets, restaurants and pubs. Excellent transport connections can be found from the A256, Sanndwich train station and local bus routes.