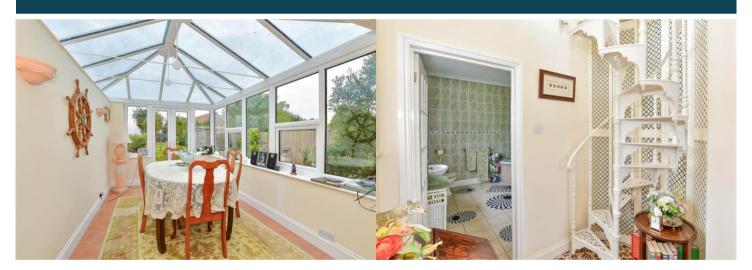

The council tax band is C.

The interior of this beautifully presented property comprises a spacious living room, fitted kitchen, 1 bedroom and the bathroom with fully fitted steam room. There is also vast space in the loft. The exterior boasts a private rear garden, perfect for enjoying the summer months.