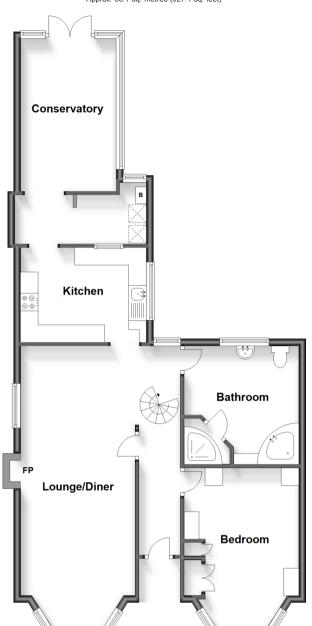

**Ground Floor** 

Approx. 86.1 sq. metres (927.1 sq. feet)

**Loft**Approx. 20.2 sq. metres (217.7 sq. feet)

20-22 Bridge End, Leeds, LS1 4DJ t: 0330 004 0050 e: hello@bettermove.co.uk www.bettermove.co.uk