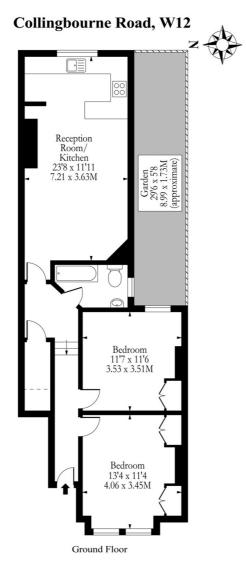

Collingbourne Road, Shepherd's Bush, W12

Flat | 2 bedrooms | To Let £425 p/w horton andgarton

Illustration Purposes Only
Whilst every attempt has been made to ensure the accuracy of the floor plan contained here,
measurements of doors, windows, rooms and any other items are approximate and no responsibility
is taken for any errors, omissions or mis-statements. The plan is for illustrative purposes only,
is not to scale and should be used as such by any prospective purchaser.