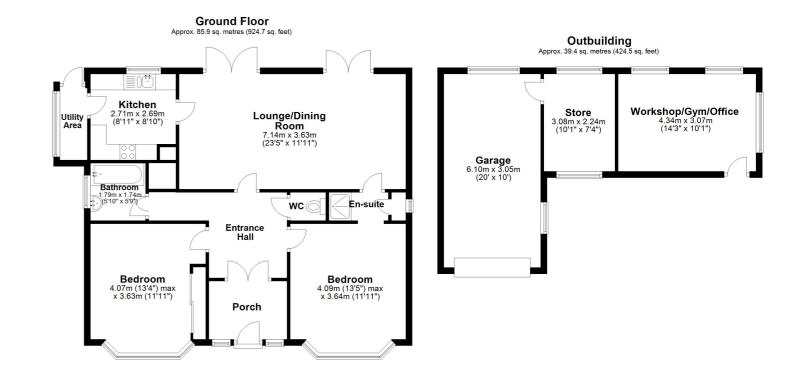

# Porch

**Entrance Hall** 

# Lounge/Dining Room

23' 5" x 11' 11" (7.14m x 3.63m)

### Kitchen

8' 11" x 8' 10" (2.72m x 2.69m)

## **Utility Area**

## **Bathroom**

5' 10" x 5' 9" (1.78m x 1.75m)

### W.C

## **Bedroom One**

13' 5" x 11' 11" (4.09m x 3.63m)

### **En-Suite**

### **Bedroom Two**

13' 4" x 11' 11" (4.06m x 3.63m)

# Garage

20' 0" x 10' 0" (6.10m x 3.05m)

# Store/Workshop

10' 1" x 7' 4" (3.07m x 2.24m)

# Workshop/Gym/Home Office

14' 3" x 10' 1" (4.34m x 3.07m) Currently

used as a craft room.

#### Total area: approx. 125.4 sq. metres (1349.3 sq. feet)

Whilst every attempt has been made to ensure the accuracy of the floor plan contained here, measurements of doors, windows, rooms and any other items are approximate an no responsibility is taken for any error, omission or mis-statement. This plan is for illustrative purposes only and should be used as such by any prospective purchaser. Plan produced using PlanUo.