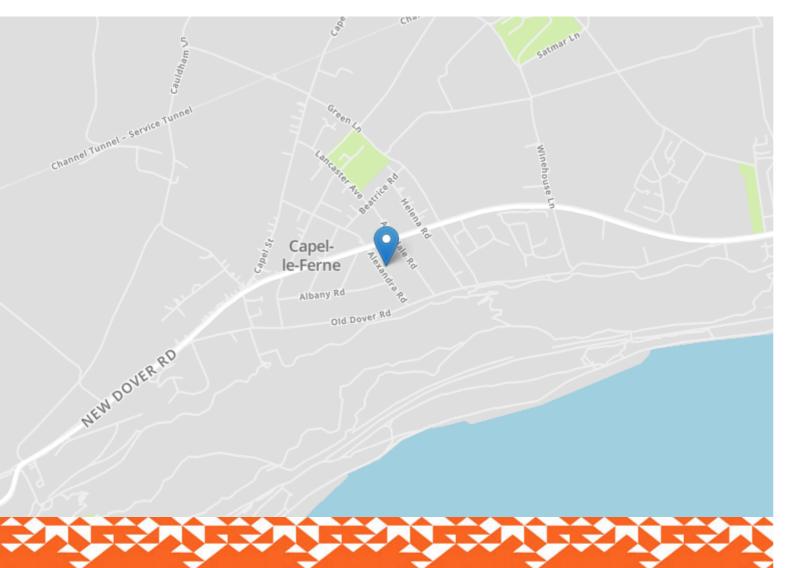

# 14 Alexandra Road

CAPEL-LE-FERNE, Folkestone CT18 7LD

#### £375,000 FREEHOLD

DRAFT DETAILS... FOR SALE WITH BURNAP + ABEL... Burnap + Abel are delighted to offer this double fronted two bedroom detached bungalow, situated in a popular residential location in Capel-le-Ferne. The property has the added benefit of a detached garage with workshop/home office and is being offered chain free. The accommodation comprises lounge/diner, kitchen, family bathroom, separate W.C, two double bedrooms and en-suite shower room. Additional benefits include off road parking, double glazing and gas central heating. For your chance to view call sole agent Burnap + Abel now on 01303 258590.