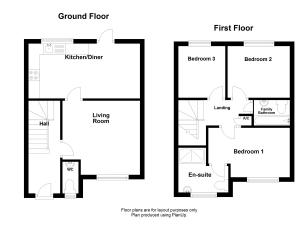

#### En-suite

2.142m x 1.930m (7' 0" x 6' 4")

## **Family Bathroom**

1.893m x 1.594m (6' 3" x 5' 3")

## **Bedroom One**

2.587m x 3.554m (8'6" x 11'8")

#### **Bedroom Two**

2.434m x 2.573m (8' 0" x 8' 5")

### **Bedroom Three**

2.426m x 1.935m (8' 0" x 6' 4")

## Kitchen Diner

4.569m x 2.874m (15' 0" x 9' 5")

#### **Living Room**

3.566m x 4.334m (11' 8" x 14' 3")