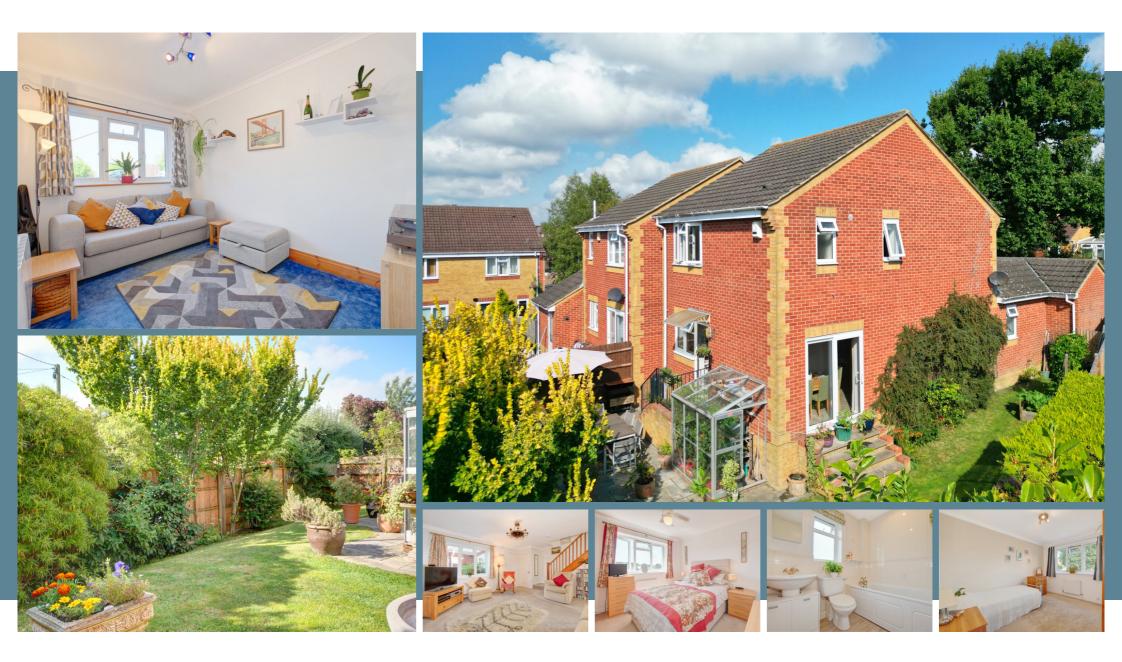

#### PRICE GUIDE £365,000 - £385,000

WATCH THE FILM AND 3D TOUR and view EXPERT PHOTOGRAPHY at craneandco.co.uk (ALL PROVIDED FREE FOR ALL OUR SELLERS)

Detached House... Four Bedrooms... Large Reception and Social Areas... Tucked away in a residential Cul-De-Sac, this spectacular four bedroom detached home. The spacious entrance hall branches off into the huge, bright and airy family living/dining room which is flooded with light and leads through to the kitchen. Garden is the perfect sanctuary and is great for giving the kids a run around or for a summer BBQ's. The 4 bedrooms and 2 bathrooms arrangement helps with the early morning dash too. Convenience, location and great condition are part of the package here. Make a note of the converted garage (bedroom 4) has multiple uses such as an office/play room or annexe for a relative. Incredible curb appeal and multiple parking spaces to the front, the approach to the front door gives the warmest of welcomes. It's a must see...

#### Main Features

- Detached House
- Annexe Potential
- 3/4 Bedrooms
- Tucked away
- En-suite
- Pretty Gardens
- Driveway Parking

Crane & Co