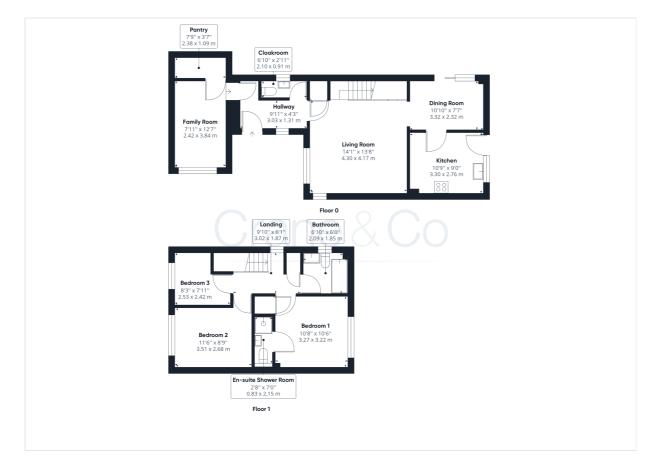

#### Room Sizes

Entrance Hall Cloakroom Living Room - 14' 1" x 13' 8" Kitchen - 10' 9" x 9' 0" Dining Room - 10' 10" x 7' 7" Bedroom 4/Family Room - 12' 7" x 7' 11" Pantry Bedroom 1 - 10' 8" x 10' 6" En Suite Bedroom 2 - 11' 6" x 8' 9" Bedroom 3 - 8' 3" x 7' 11" Bathroom