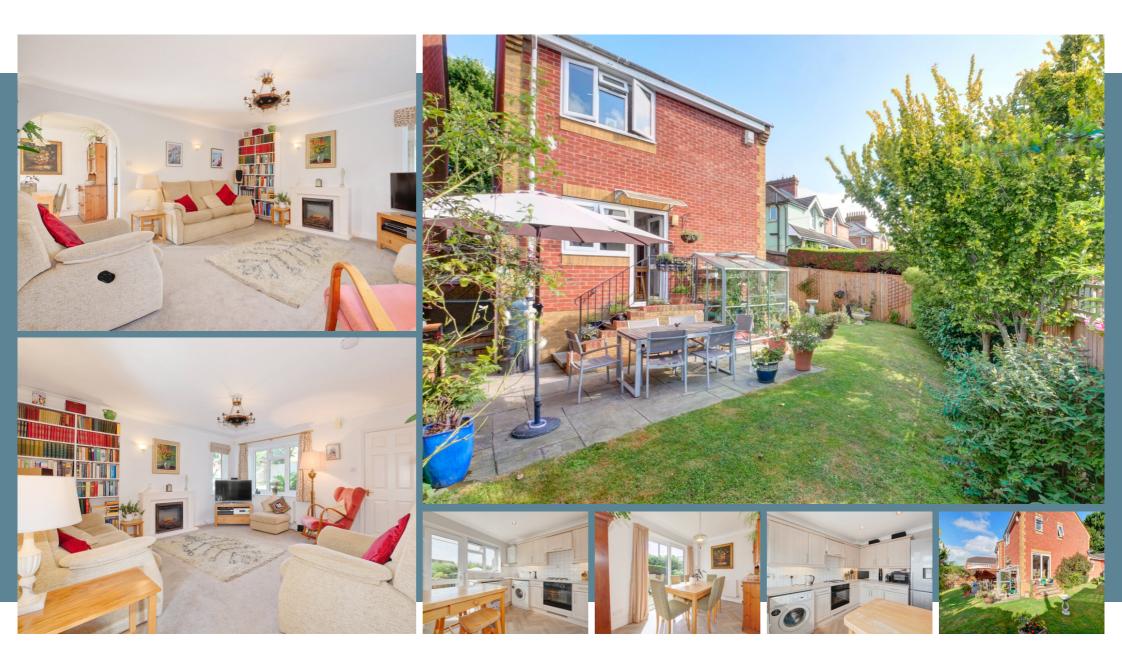

#### PRICE GUIDE £365,000 - £385,000

WATCH THE FILM AND 3D TOUR and view EXPERT PHOTOGRAPHY at craneandco.co.uk (ALL PROVIDED FREE FOR ALL OUR SELLERS)

Detached House... Four Bedrooms... Large Reception and Social Areas... Tucked away in a residential Cul-De-Sac, this spectacular four bedroom detached home. The spacious entrance hall branches off into the huge, bright and airy family living/dining room which is flooded with light and leads through to the kitchen. Garden is the perfect sanctuary and is great for giving the kids a run around or for a summer BBQ's. The 4 bedrooms and 2 bathrooms arrangement helps with the early morning dash too. Convenience, location and great condition are part of the package here. Make a note of the converted garage (bedroom 4) has multiple uses such as an office/play room or annexe for a relative. Incredible curb appeal and multiple parking spaces to the front, the approach to the front door gives the warmest of welcomes. It's a must see...

#### Main Features

- Detached House
- Annexe Potential
- 3/4 Bedrooms
- Tucked away
- En-suite
- Pretty Gardens
- Driveway Parking

Crane & Co