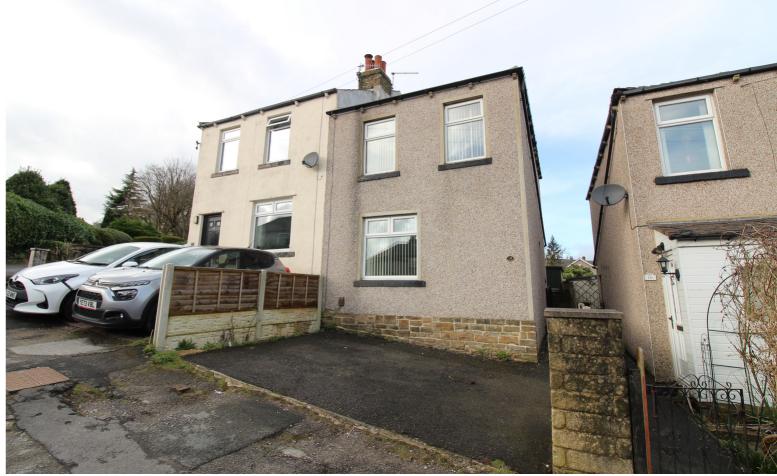

£129,995

- Semi-Detached Property
- In Need Of Modernisation
- Off-Road Parking/NO CHAIN

- Three Bedrooms
- Extensive Rear Garden With Outbuildings
- EPC Rating E

## **FULL DESCRIPTION**

Offered for sale with no onward chain is this three bedroom semi-detached property situated in this popular residential location with excellent access to local schools. The property is in need of modernisation, and the accommodation comprises of an entrance hall, the lounge has a living flame gas coal effect fire, radiator, double glazed window to the front. The dining kitchen has a range of base and wall mounted units, integrated oven, hob, extractor fan, built in storage cupboard, double glazed window and door to the rear. To the first floor there are three bedrooms, and the bathroom which has a bath with shower over, WC, wash hand basin. Externally there is an extensive rear garden with outbuildings, off-road parking to the front. EPC Rating E.