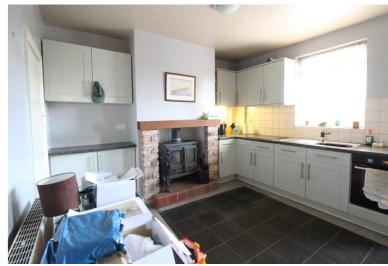

## **SUMMARY**

\*\*A 3 BEDROOM SEMI-DETACHED PROPERTY, IN NEED OF MODERNISATION, EXCELLENT ACCESS TO LOCAL SCHOOLS!!\*\* Having a dining kitchen with multi-fuel burning stove, extensive rear garden with outbuildings, off-road parking - OFFERED FOR SALE WITH NO ONWARD CHAIN!! EPC Rating E.

## **FULL DESCRIPTION**

Offered for sale with no onward chain is this three bedroom semi-detached property situated in this popular residential location with excellent access to local schools. The property is in need of modernisation, and the accommodation comprises of an entrance hall, the lounge has a living flame gas coal effect fire, radiator, double glazed window to the front. The dining kitchen has a range of base and wall mounted units, integrated oven, hob, extractor fan, built in storage cupboard, double glazed window and door to the rear. To the first floor there are three bedrooms, and the bathroom which has a bath with shower over, WC, wash hand basin. Externally there is an extensive rear garden with outbuildings, off-road parking to the front. EPC Rating E.