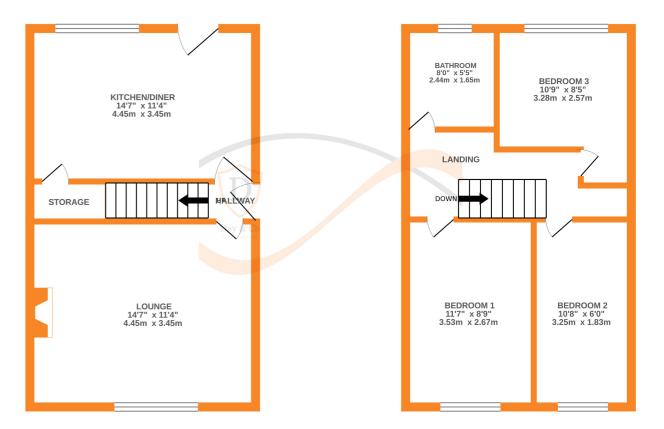

## **FULL DESCRIPTION**

Offered for sale with no onward chain is this three bedroom semi-detached property situated in this popular residential location with excellent access to local schools. The property is in need of modernisation, and the accommodation comprises of an entrance hall, the lounge has a living flame gas coal effect fire, radiator, double glazed window to the front. The dining kitchen has a range of base and wall mounted units, integrated oven, hob, extractor fan, built in storage cupboard, double glazed window and door to the rear. To the first floor there are three bedrooms, and the bathroom which has a bath with shower over, WC, wash hand basin. Externally there is an extensive rear garden with outbuildings, off-road parking to the front. EPC Rating E.

GROUND FLOOR 1ST FLOOR

writist every attempt has been made to ensure the accuracy of the floorplant contained neer, measurements of doors, windows, rooms and any other items are approximate and no responsibility is taken for any error, omission or mis-statement. This plan is for illustrative purposes only and should be used as such by any prospective purchaser. The services, systems and appliances shown have not been tested and no guarantee as to their operability or efficiency can be given. Made with Metropix (2024).