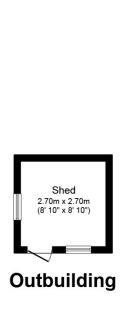

REFITTED BATHROOM

PRIVATE GARDEN WITH BRICK BUILT SHED

POTENTIAL TO EXTEND (STP)

x3

**Bedrooms** 

Reception Rooms

**x**1

Y

N

Bathrooms

Parking Spaces

x2

Garden

Garage

External

The rear garden is fully enclosed and comprises of a paved patio area leading to lawn, brick built shed and outside tap.

Beechwood School 0.8 miles away State school

Council Tax

Band C

Total floor area 115.7 sq.m. (1,245 sq.ft.) approx

This plan is for illustration purposes only and may not be representative of the property. Plan not to scale. Powered by PropertyBox