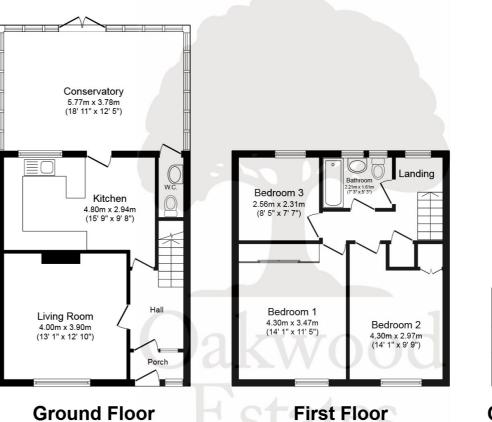

Beechwood School 0.8 miles away State school

Council Tax

Band C

Total floor area 115.7 sq.m. (1,245 sq.ft.) approx

This plan is for illustration purposes only and may not be representative of the property. Plan not to scale. Powered by PropertyBox