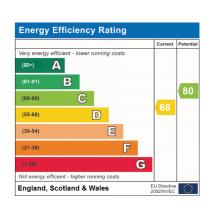

Beechwood School 0.8 miles away State school

Council Tax

Band C

Total floor area 115.7 sq.m. (1,245 sq.ft.) approx

This plan is for illustration purposes only and may not be representative of the property. Plan not to scale. Powered by PropertyBox