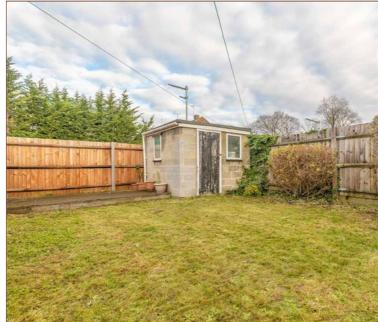

This three bedroom terraced house is well located for access to Burnham Train Station (Cross Rail) and is nearby a range of local shops and transport links including the M4, M40 and M25 networks. The property is offered to the market as well presented and the ground floor features a 13ft living room, a 15ft fitted kitchen, an 18ft conservatory and a downstairs cloakroom. To the first floor there are three well-proportioned bedrooms and a refitted family bathroom with separate W.C. Externally the rear garden is private and incorporates a brick built shed whilst to the front there is off street parking for two cars. This property is an excellent first time purchase or investment.

N

Bathrooms

Parking Spaces

x2

Garden

Garage

External

The rear garden is fully enclosed and comprises of a paved patio area leading to lawn, brick built shed and outside tap.