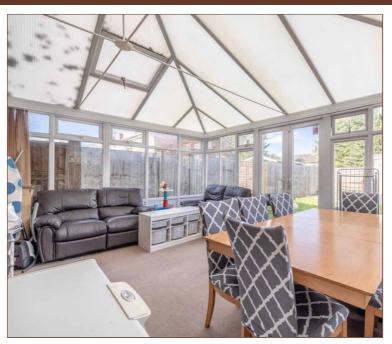

This three bedroom terraced house is well located for access to Burnham Train Station (Cross Rail) and is nearby a range of local shops and transport links including the M4, M40 and M25 networks. The property is offered to the market as well presented and the ground floor features a 13ft living room, a 15ft fitted kitchen, an 18ft conservatory and a downstairs cloakroom. To the first floor there are three well-proportioned bedrooms and a refitted family bathroom with separate W.C. Externally the rear garden is private and incorporates a brick built shed whilst to the front there is off street parking for two cars. This property is an excellent first time purchase or investment.

ONWARD CHAIN COMPLETE

LOCATED WELL FOR ACCESS TO BURNHAM STATION (CROSS RAIL)

13FT LIVING ROOM

**18FT CONSERVATORY** 

DOWNSTAIRS CLOAKROOM

PARKING FOR 2 CARS

THREE BEDROOM TERRACED HOUSE

WELL PRESENTED