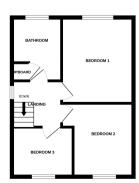

## **Bedroom One**

10' 05" x 10' 10" (3.17m x 3.30m)

## **Bedroom Two**

8' 6" x 11' 2" (2.59m x 3.40m)

## **Bedroom Three**

7' 7" x 8' 5" (2.31m x 2.57m) 7

#### **Shower Room**

6' 0" x 8' 1" (1.83m x 2.46m)

EPC - D

**Council Tax Band B** 

GROUND FLOOR

1ST FLOOR

Whits overy attempt has been made to crease the accuracy of the Booplan contained here, measurement of doces, insidents, norms and any one-the lensor are appointment and no neoportable is saken for large en discision or mis-statement. This plan is far illustrative purposes only and should be used as sent by any prospective purchaser. The service, systems and applicants shown have not been rested and no guarant has to their operating or efficiency can be given.