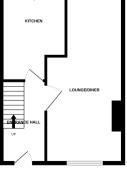

#### **Shower Room**

6' 0" x 8' 1" (1.83m x 2.46m)

EPC - D

**Council Tax Band B** 

GROUND FLOOR

1ST FLOOR

Whits overy attempt has been made to crease the accuracy of the Booplan contained here, measurement of doces, insidents, norms and any one-the lensor are appointment and no neoportable is saken for large en discision or mis-statement. This plan is far illustrative purposes only and should be used as sent by any prospective purchaser. The service, systems and applicants shown have not been rested and no guarant has to their operating or efficiency can be given.