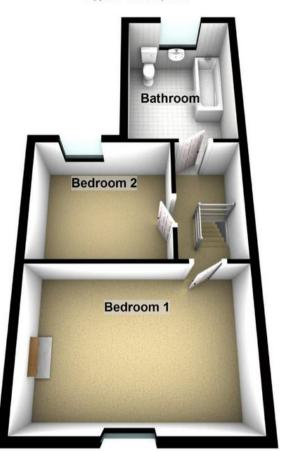

The interior of this well presented property comprises a spacious through lounge/diner and fitted kitchen on the ground floor. The first floor consists of 2 bedrooms and the family bathroom. The exterior boasts an enclosed rear garden with patio, perfect for enjoying the summer months.

Ground Floor Approx. 387.8 sq. feet

Total area: approx. 808.2 sq. feet

20-22 Bridge End, Leeds, LS1 4DJ t: 0330 004 0050 e: hello@bettermove.co.uk www.bettermove.co.uk