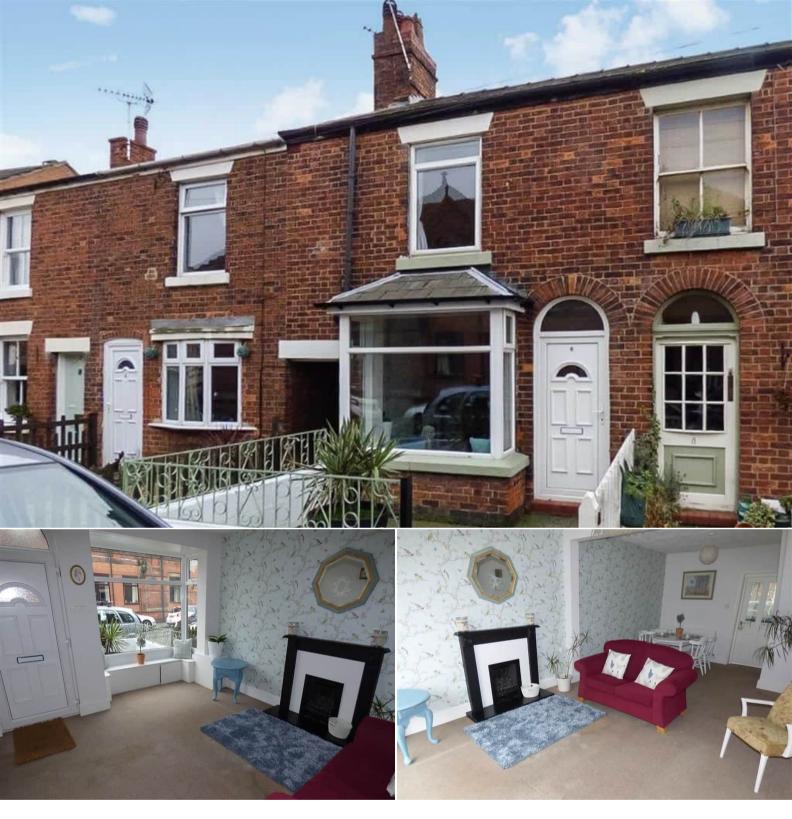

## Hill Street Sandbach

Bettermove are delighted to welcome to the market this charming 2 bedroom terraced house in Elworth, available with no forward chain.

The property benefits from double glazing and gas central heating throughout. The council tax band is B.

The interior of this well presented property comprises a spacious through lounge/diner and fitted kitchen on the ground floor. The first floor consists of 2 bedrooms and the family bathroom. The exterior boasts an enclosed rear garden with patio, perfect for enjoying the summer months.

Located in the popular village of Elworth, the property is close to a wide range of amenities, including supermarkets, shops, restaurants and pubs. Excellent transport links can be found from the A534, M6 and Sandbach rail station.