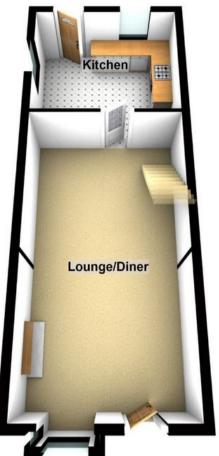

The interior of this well presented property comprises a spacious through lounge/diner and fitted kitchen on the ground floor. The first floor consists of 2 bedrooms and the family bathroom. The exterior boasts an enclosed rear garden with patio, perfect for enjoying the summer months.

Ground Floor Approx. 387.8 sq. feet

Total area: approx. 808.2 sq. feet

20-22 Bridge End, Leeds, LS1 4DJ t: 0330 004 0050 e: hello@bettermove.co.uk www.bettermove.co.uk