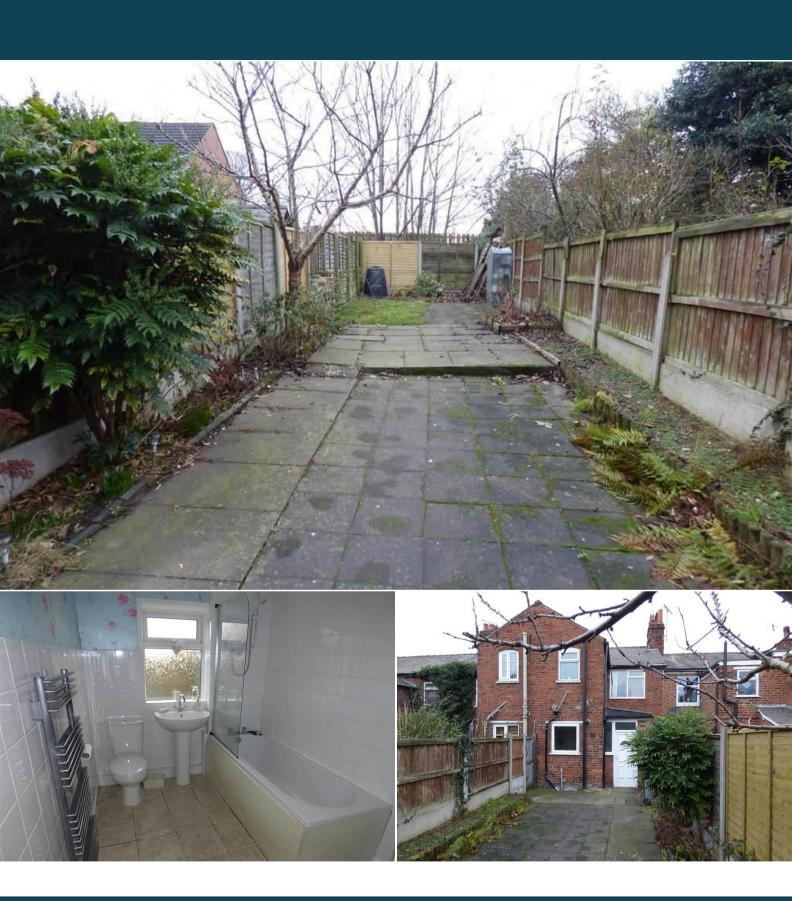

The interior of this well presented property comprises a spacious through lounge/diner and fitted kitchen on the ground floor. The first floor consists of 2 bedrooms and the family bathroom. The exterior boasts an enclosed rear garden with patio, perfect for enjoying the summer months.