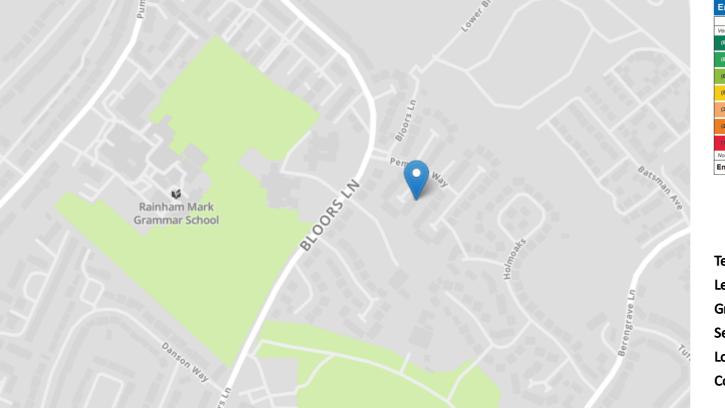

# **Local Area**

Rainham in the Medway towns is located descending towards the banks of the river Medway, approximately 39 miles from London. The ancient Watling Street main road (A2) runs through the town with the M2 motorway on the southern edge with good links to the M25/M20. There are a good number of shops and facilities within the town, a mainline station and a selection of local schools including Rainham Mark Grammar School.

## **Property Location**