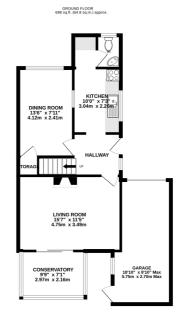

#### Description

If you're looking for a family home, that you can put your own stamp on, then this three bedroom link detached property is the one for you. With Rainham train station and shopping centre just 0.7 miles away and walking distance to primary and secondary schools and great bus links the location couldn't be better. The accommodation offers a large entrance hallway, kitchen, utility area, w/c, dining room, spacious lounge, conservatory with sliding doors out to the garden and a garage that has power. On the first floor three generous double bedrooms with built in wardrobes to the main and a family bathroom. Externally you have a rear south easterly facing garden measuring approx. 25x23ft with lawn, patio and storage shed and to the front a lawned garden and tandem driveway for multiple vehicles. This will be popular so don't miss out, call the Greyfox Sales and Lettings team in Rainham to secure your viewing today.

TOTAL FLOOR AREA: 1142 sq.ft. (106.1 sq.m.) approx. Whits every attempt has been made to ensure the accuracy of the floorplan contained here, measurement of doors, windows, rooms and any order terms are approximate and on responsibility is taken for any eror, omission or mis-statement. This plan is for illustrative purposes only and should be used as such by any prospective purchaser. The services, systems and appliances shown have no bene tested and no guarante as to their openability or efficiency can be given. 1ST FLOOR 445 sq.ft. (41.3 sq.m.) appro