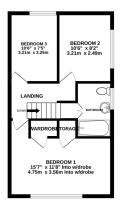

#### Description

If you're looking for a family home, that you can put your own stamp on, then this three bedroom link detached property is the one for you. With Rainham train station and shopping centre just 0.7 miles away and walking distance to primary and secondary schools and great bus links the location couldn't be better. The accommodation offers a large entrance hallway, kitchen, utility area, w/c, dining room, spacious lounge, conservatory with sliding doors out to the garden and a garage that has power. On the first floor three generous double bedrooms with built in wardrobes to the main and a family bathroom. Externally you have a rear south easterly facing garden measuring approx. 25x23ft with lawn, patio and storage shed and to the front a lawned garden and tandem driveway for multiple vehicles. This will be popular so don't miss out, call the Greyfox Sales and Lettings team in Rainham to secure your viewing today.

TOTAL FLOOR AREA: 1142 sq.ft. (106.1 sq.m.) approx. Whits every attempt has been made to ensure the accuracy of the floorplan contained here, measurement of doors, windows, rooms and any order terms are approximate and on responsibility is taken for any eror, omission or mis-statement. This plan is for illustrative purposes only and should be used as such by any prospective purchaser. The services, systems and appliances shown have no bene tested and no guarante as to their openability or efficiency can be given. 1ST FLOOR 445 sq.ft. (41.3 sq.m.) appro