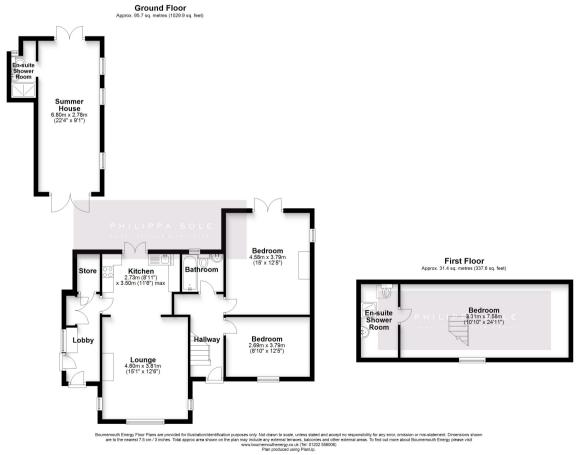

## ABOUT THIS PROPERTY

A well presented 2 double bedroom detached chalet bungalow, with large level garden, yoga studio/home office with ensuite, loft room and en-suite shower room. Located within Baden Powell and Lilliput school catchments and within level walking distance of local shops. Under 300m to Whitecliff Park and harbour.

An inviting entrance and covered veranda greet you as you approach the bungalow. The entrance hall leads to the large open-plan living / kitchen space enjoys a delightful double aspect with double doors leading to the rear garden. The kitchen opens into the living space with a lovely wood burner; a door leads to the utility room and second entrance. A family bathroom is shared between the main and second bedroom. The main bedroom also has doors that lead onto the rear garden. Stairs lead to the first floor loft area which is currently used as a bedroom with en-suite shower room and generous eaves storage. From the kitchen, is a covered outdoor dining area with teak decking which leads to a sunny garden with water feature and vegetable patch. At the rear of the garden is a further outbuilding which is fully insulated and benefits from power and light-currently used as a "Man Cave". The yoga studio is self-contained with its own en-suite shower room and log burner and to the side of the house is a covered outdoor kitchen and pizza oven with private seating area providing secure access to the front garden. The studio is currently rented out on Air B&B at high season for £95pn.