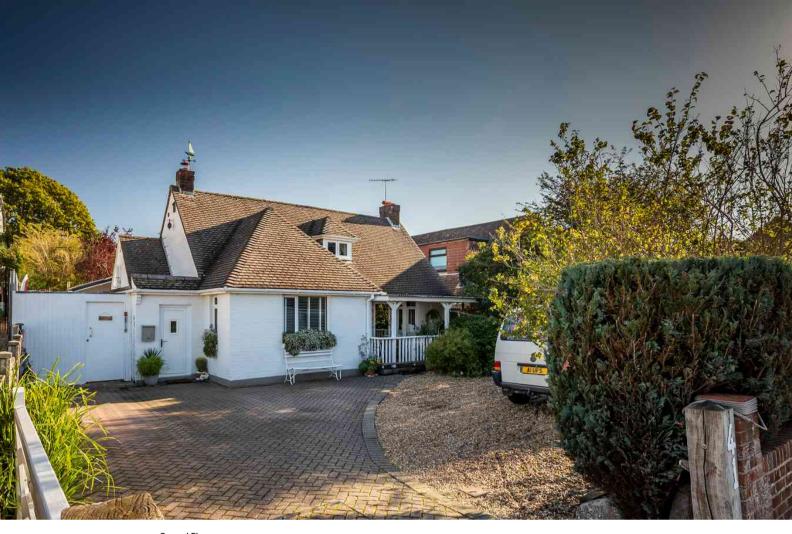

## ABOUT THIS PROPERTY

A well presented 2 double bedroom detached chalet bungalow, with large level garden, yoga studio/home office with ensuite, loft room and en-suite shower room. Located within Baden Powell and Lilliput school catchments and within level walking distance of local shops. Under 300m to Whitecliff Park and harbour.

An inviting entrance and covered veranda greet you as you approach the bungalow. The entrance hall leads to the large open-plan living / kitchen space enjoys a delightful double aspect with double doors leading to the rear garden. The kitchen opens into the living space with a lovely wood burner; a door leads to the utility room and second entrance. A family bathroom is shared between the main and second bedroom. The main bedroom also has doors that lead onto the rear garden. Stairs lead to the first floor loft area which is currently used as a bedroom with en-suite shower room and generous eaves storage. From the kitchen, is a covered outdoor dining area with teak decking which leads to a sunny garden with water feature and vegetable patch. At the rear of the garden is a further outbuilding which is fully insulated and benefits from power and light-currently used as a "Man Cave". The yoga studio is self-contained with its own en-suite shower room and log burner and to the side of the house is a covered outdoor kitchen and pizza oven with private seating area providing secure access to the front garden. The studio is currently rented out on Air B&B at high season for £95pn.