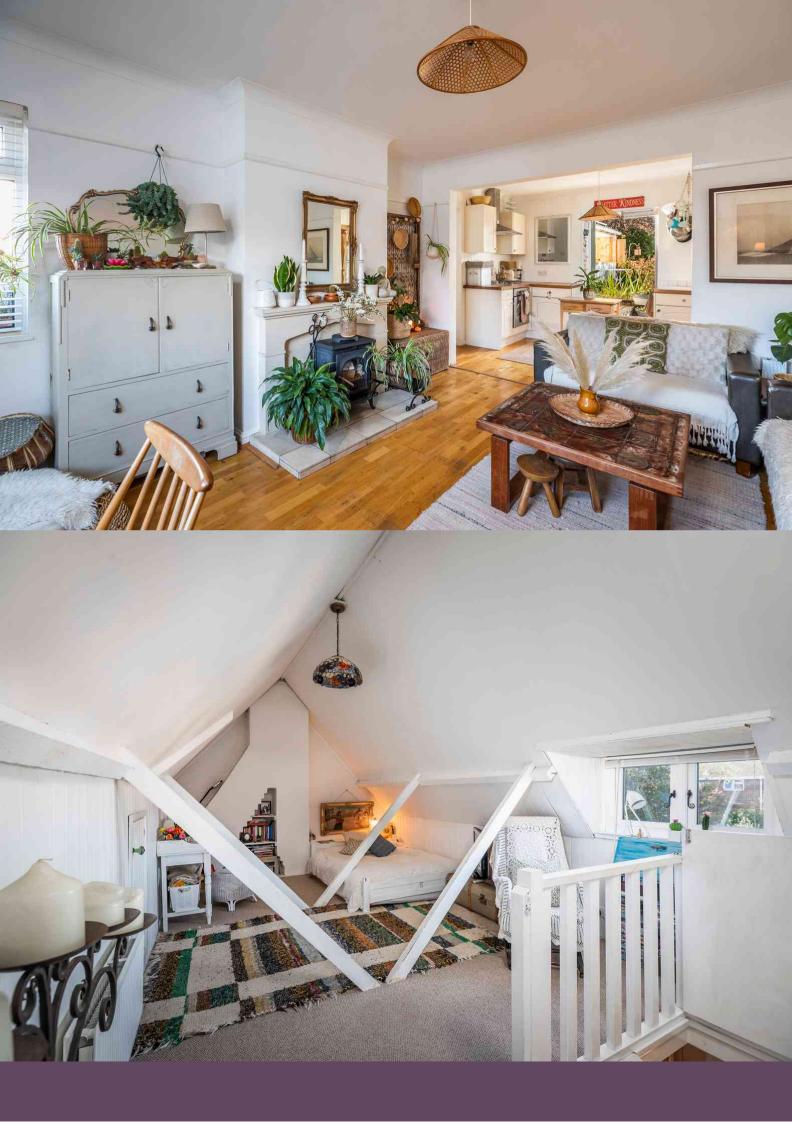

An inviting entrance and covered veranda greet you as you approach the bungalow. The entrance hall leads to the large open-plan living / kitchen space enjoys a delightful double aspect with double doors leading to the rear garden. The kitchen opens into the living space with a lovely wood burner; a door leads to the utility room and second entrance. A family bathroom is shared between the main and second bedroom. The main bedroom also has doors that lead onto the rear garden. Stairs lead to the first floor loft area which is currently used as a bedroom with en-suite shower room and generous eaves storage. From the kitchen, is a covered outdoor dining area with teak decking which leads to a sunny garden with water feature and vegetable patch. At the rear of the garden is a further outbuilding which is fully insulated and benefits from power and light-currently used as a "Man Cave". The yoga studio is self-contained with its own en-suite shower room and log burner and to the side of the house is a covered outdoor kitchen and pizza oven with private seating area providing secure access to the front garden. The studio is currently rented out on Air B&B at high season for £95pn.