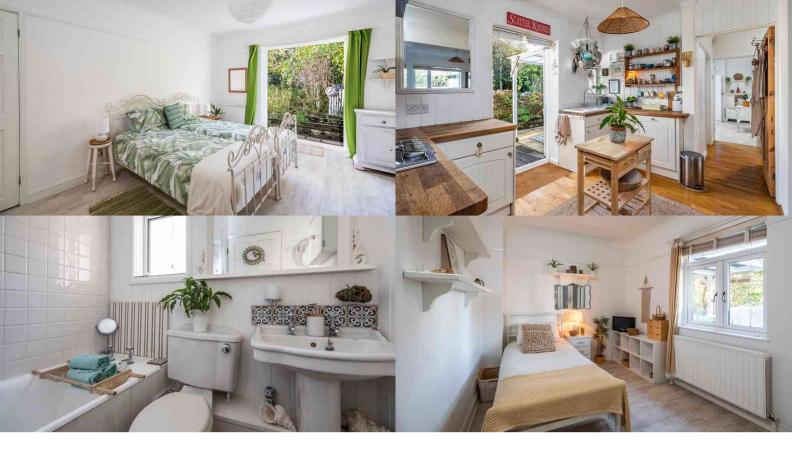

An inviting entrance and covered veranda greet you as you approach the bungalow. The entrance hall leads to the large open-plan living / kitchen space enjoys a delightful double aspect with double doors leading to the rear garden. The kitchen opens into the living space with a lovely wood burner; a door leads to the utility room and second entrance. A family bathroom is shared between the main and second bedroom. The main bedroom also has doors that lead onto the rear garden. Stairs lead to the first floor loft area which is currently used as a bedroom with en-suite shower room and generous eaves storage. From the kitchen, is a covered outdoor dining area with teak decking which leads to a sunny garden with water feature and vegetable patch. At the rear of the garden is a further outbuilding which is fully insulated and benefits from power and light-currently used as a "Man Cave". The yoga studio is self-contained with its own en-suite shower room and log burner and to the side of the house is a covered outdoor kitchen and pizza oven with private seating area providing secure access to the front garden. The studio is currently rented out on Air B&B at high season for £95pn.