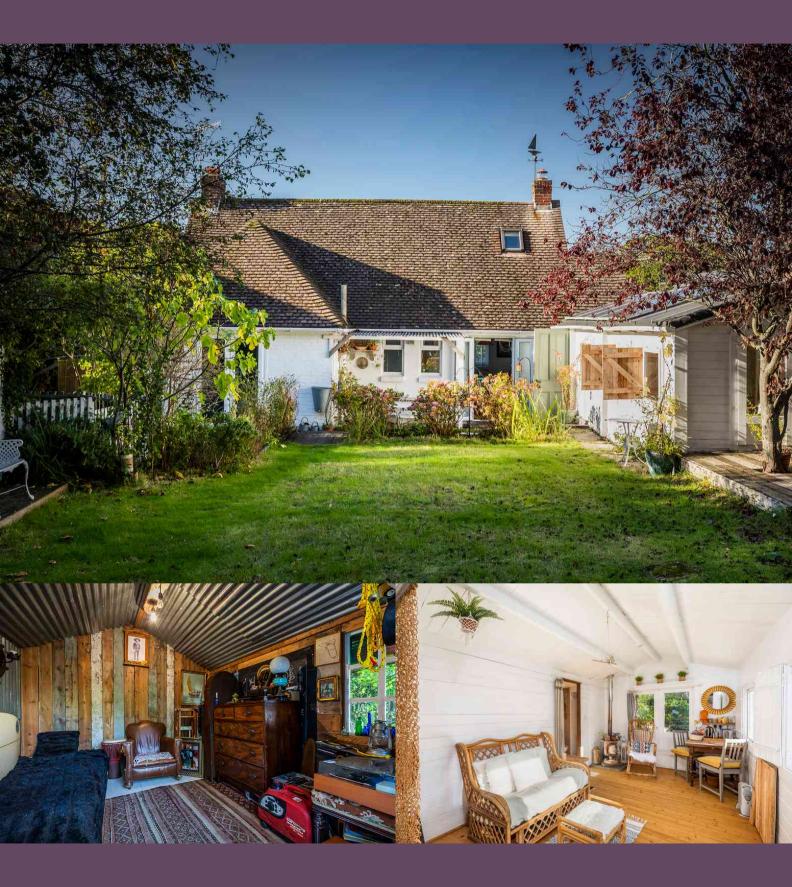

## ABOUT THIS PROPERTY

A well presented 2 double bedroom detached chalet bungalow, with large level garden, yoga studio/home office with ensuite, loft room and en-suite shower room. Located within Baden Powell and Lilliput school catchments and within level walking distance of local shops. Under 300m to Whitecliff Park and harbour.

An inviting entrance and covered veranda greet you as you approach the bungalow. The entrance hall leads to the large open-plan living / kitchen space enjoys a delightful double aspect with double doors leading to the rear garden. The kitchen opens into the living space with a lovely wood burner; a door leads to the utility room and second entrance. A family bathroom is shared between the main and second bedroom. The main bedroom also has doors that lead onto the rear garden. Stairs lead to the first floor loft area which is currently used as a bedroom with en-suite shower room and generous eaves storage. From the kitchen, is a covered outdoor dining area with teak decking which leads to a sunny garden with water feature and vegetable patch. At the rear of the garden is a further outbuilding which is fully insulated and benefits from power and light-currently used as a "Man Cave". The yoga studio is self-contained with its own en-suite shower room and log burner and to the side of the house is a covered outdoor kitchen and pizza oven with private seating area providing secure access to the front garden. The studio is currently rented out on Air B&B at high season for £95pn.