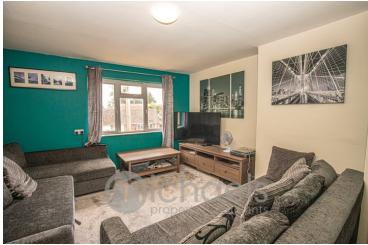

Gosfield is this spacious 2 bedroom Maisonette with the added benefit of a private rear garden. The property benefits from a large entrance hall, with stairs leading to the first floor, offering 2 double bedrooms, an excellent size living room, family bathroom, kitchen and a large landing area, which is big enough to use as office space or a snug. Externally the property benefits from a private, low maintenance rear garden, as well as a brick built storage area. There is ample communal parking, and the property faces on to an attractive communal green.



## Property Details.

#### Entrance hall

4.43m x 2.1m (14' 6" x 6' 11")

#### Landing

4.43m x 2.1m (14' 6" x 6' 11")

#### Bedroom 1



3.47m x 3.73m (11' 5" x 12' 3")

#### Bedroom 2



2.83m x 2.79m (9' 3" x 9' 2")

#### Living Room



4.55m x 3.69m (14' 11" x 12' 1")

#### **Kitchen**



4.09m x 2.71m (13' 5" x 8' 11")

## Property Details.

#### Bathroom



2.82m x 1.5m (9' 3" x 4' 11")

### Property Details.

#### Floorplans



Whilst every attempt has been made to ensure the accuracy of the floopian costained here, measurements of doors, sensors and any other terms are approximate and to responsibility in taken for any entry, mission or the instantment. This plant is for illustrative appropriot only and incide to used as and by any prospective parchase. The services, systems and applications shown have not been transfer and so parameter as to being ependies.

#### Location



#### **Energy Ratings**

We have not carried out a structural survey and the services, appliances and specific fittings have not been tested.