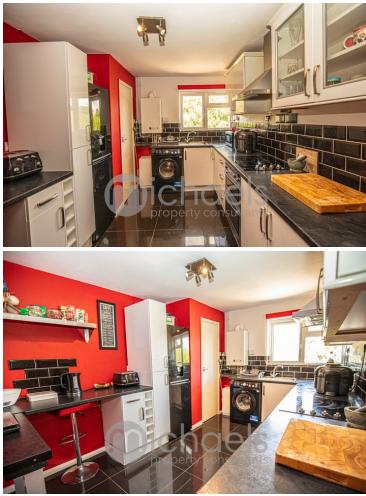

e added benefit of a private rear garden. The property benefits from a large entrance hall, with stairs leading to the first floor, offering 2 double bedrooms, an excellent size living room, family bathroom, kitchen and a large landing area, which is big enough to use as office space or a snug. Externally the property benefits from a private, low maintenance rear garden, as well as a brick built storage area. There is ample communal parking, and the property faces on to an attractive communal green.



## Property Details.

#### Entrance hall

4.43m x 2.1m (14' 6" x 6' 11")

#### Landing

4.43m x 2.1m (14' 6" x 6' 11")

#### Bedroom 1



3.47m x 3.73m (11' 5" x 12' 3")

#### Bedroom 2



2.83m x 2.79m (9' 3" x 9' 2")

#### Living Room



4.55m x 3.69m (14' 11" x 12' 1")

#### **Kitchen**



4.09m x 2.71m (13' 5" x 8' 11")

## Property Details.

#### Bathroom



2.82m x 1.5m (9' 3" x 4' 11")

### Property Details.

#### Floorplans



Whilst every attempt has been made to ensure the accuracy of the floopian costained here, measurements of doors, sensors and any other terms are approximate and to responsibility in taken for any entry, mission or the instantment. This plant is for illustrative appropriot only and incide to used as and by any prospective parchase. The services, systems and applications shown have not been transfer and so parameter as to being ependies.

#### Location



#### **Energy Ratings**

We have not carried out a structural survey and the services, appliances and specific fittings have not been tested. All photographs, measurements, floor plans and distan