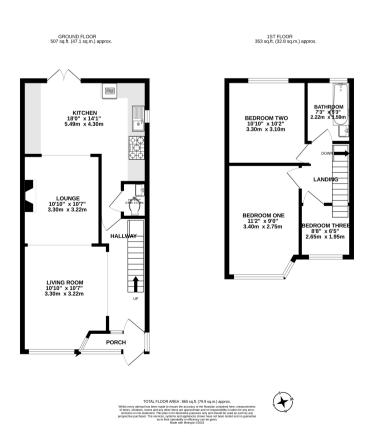

## Athelstone Road, Harrow, Middlesex HA3 5NY

Mischa & Co are offering this new to the market 3 bedroom end of terrace property. This home benefits from a large through lounge, extended kitchen, downstairs WC, large rear garden and off street parking.

The property is conveniently located within walking distance to excellent local amenities transport and shopping facilities including Harrow & Wealdstone Bakerloo and London Overground station. Let out at £1,800 pcm. Currently available on a chain free basis!

Call today to book your tour!!

Council Tax Band D & EPC Rating D (60).

## £525,000 Freehold

## Floorplan