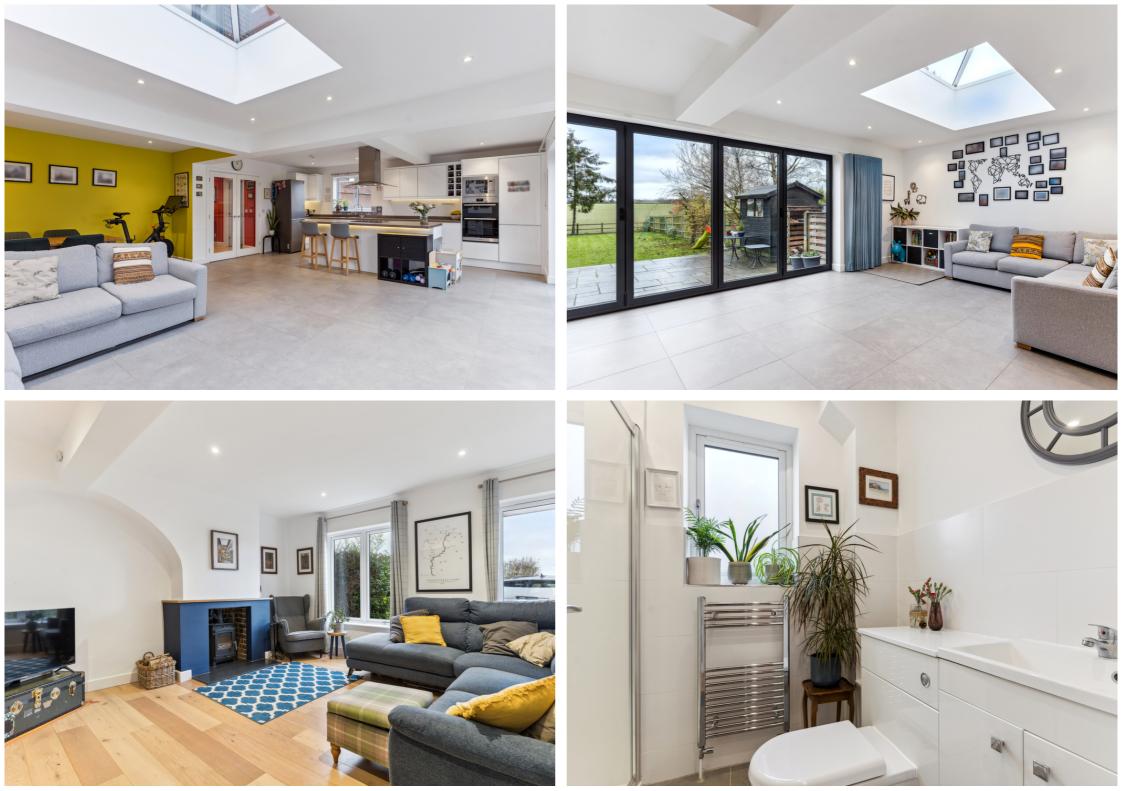

To the ground floor is a spacious entrance hall, living room with log burner, separate utility room, shower room and modern open plan living to the rear including reception with lantern skylight, dining space and kitchen with island. This stunning space provides bi-folding doors along its width looking over the patio and large private garden, with unencumbered views over the open field beyond.

The first floor comprises a primary bedroom with en-suite shower room, two further double bedrooms, a good-sized single bedroom as well as a large family bathroom which includes bath with shower. All rooms overlook beautiful countryside.