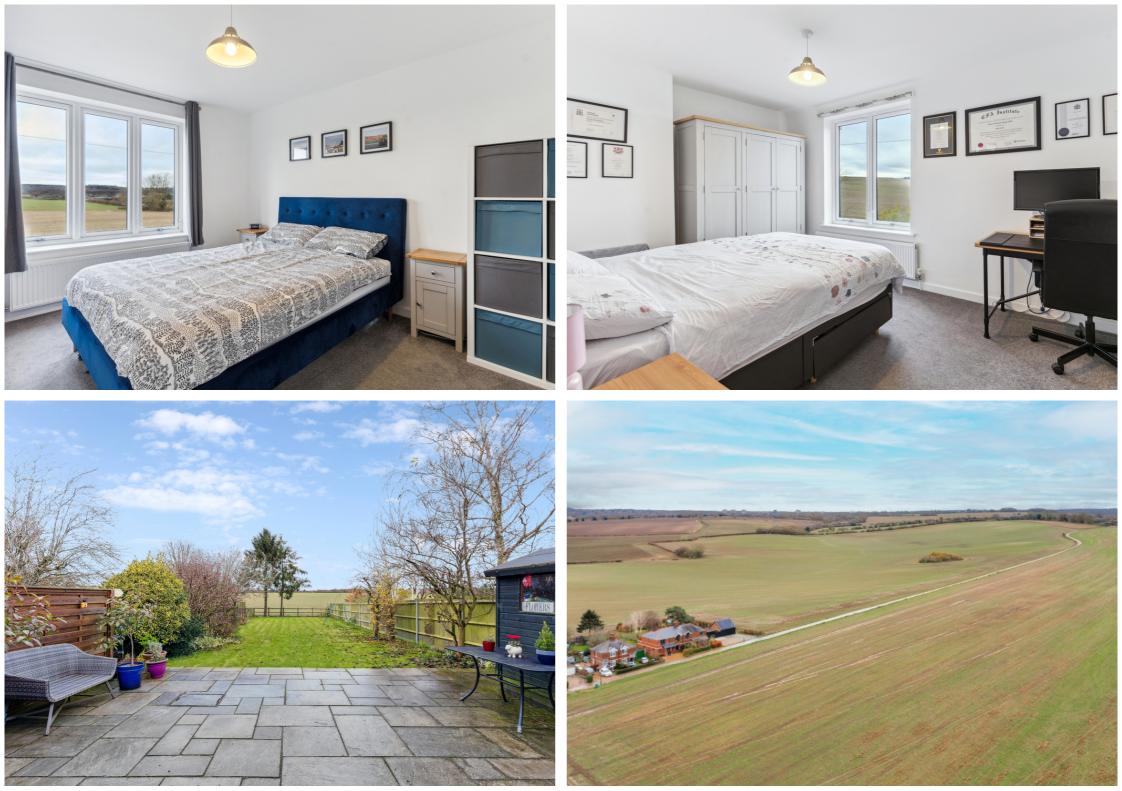

The first floor comprises a primary bedroom with en-suite shower room, two further double bedrooms, a good-sized single bedroom as well as a large family bathroom which includes bath with shower. All rooms overlook beautiful countryside.

To the rear is a private enclosed garden spanning 115 ft, comprising large patio space, mature trees and well-kept lawn. There is side access to the front driveway, which provides parking for three vehicles.