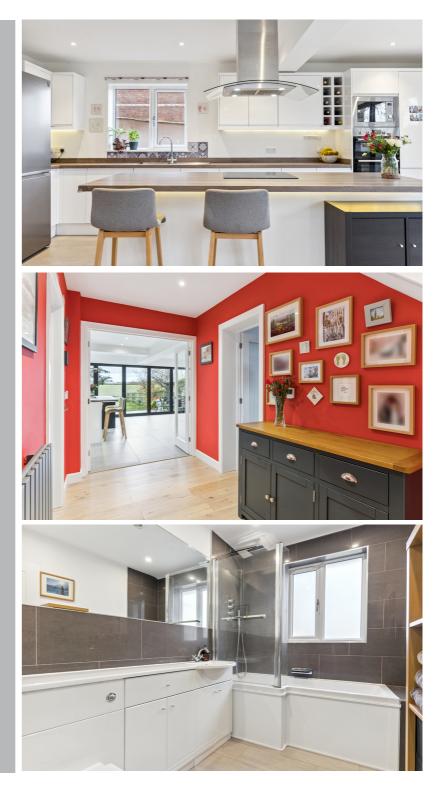

To the ground floor is a spacious entrance hall, living room with log burner, separate utility room, shower room and modern open plan living to the rear including reception with lantern skylight, dining space and kitchen with island. This stunning space provides bi-folding doors along its width looking over the patio and large private garden, with unencumbered views over the open field beyond.

The first floor comprises a primary bedroom with en-suite shower room, two further double bedrooms, a good-sized single bedroom as well as a large family bathroom which includes bath with shower. All rooms overlook beautiful countryside.