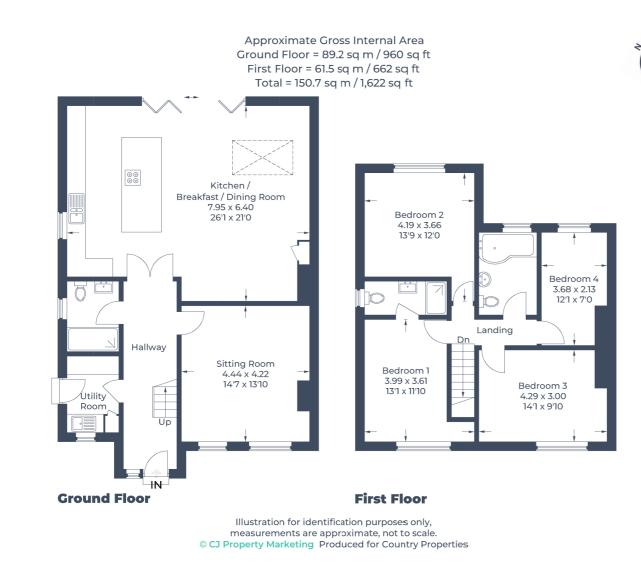

To the ground floor is a spacious entrance hall, living room with log burner, separate utility room, shower room and modern open plan living to the rear including reception with lantern skylight, dining space and kitchen with island. This stunning space provides bi-folding doors along its width looking over the patio and large private garden, with unencumbered views over the open field beyond.

The first floor comprises a primary bedroom with en-suite shower room, two further double bedrooms, a good-sized single bedroom as well as a large family bathroom which includes bath with shower. All rooms overlook beautiful countryside.