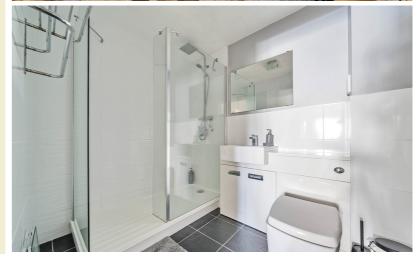

#### Bathroom

7' 9" x 6' 1" (2.36m x 1.85m) Large freestanding shower cubicle, W.C, wash hand basin, radiator.