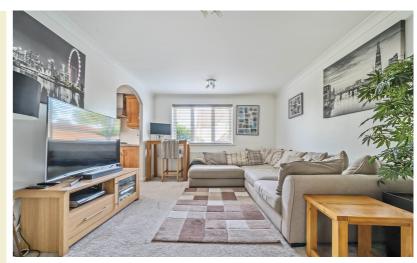

#### Lounge

15' 10" x 13' 5" (4.83m x 4.09m) uPVC window to side aspect, radiator, arched opening to: