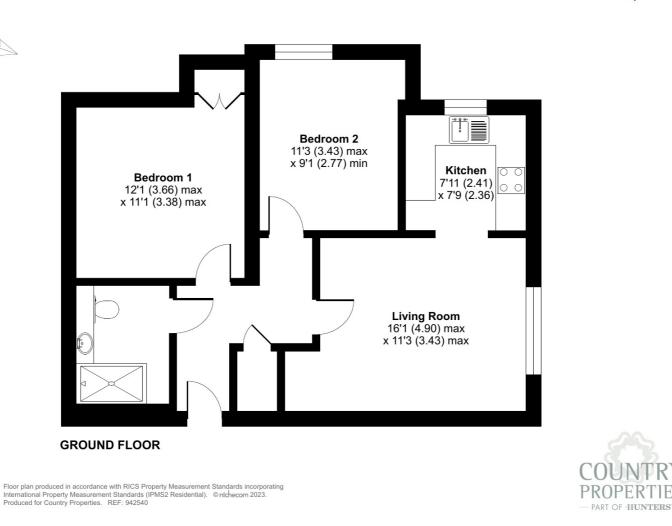

## **Ground Floor Accommodation**

#### **Entrance Hall**

Radiator, large storage cupboard, wall mounted communal door telephone entry system, doors to:

#### Lounge

15' 10" x 13' 5" (4.83m x 4.09m) uPVC window to side aspect, radiator, arched opening to:

#### **Kitchen**

8' 1" x 7' 9" (2.46m x 2.36m) uPVC window to front aspect, wall mounted and base units with work surface over & inset sink with drainer. Oven, gas hob with extractor hood over. Concealed wall mounted combi boiler. Space for fridge-freezer and washing machine.

#### Bathroom

7' 9" x 6' 1" (2.36m x 1.85m) Large freestanding shower cubicle, W.C, wash hand basin, radiator.

### Bedroom 1

11' 5" x 11' 3" (3.48m x 3.43m) Radiator, uPVC window to front aspect, built-in wardrobe.

### Bedroom 2

11' 1" x 9' 2" (3.38m x 2.79m) Radiator, uPVC window to front aspect.

### Lease Details:

Term: 125 Year Lease from 01/01/2008 - 109 Years remaining. Service & Maintenance Charges - To Be Confirmed.

Approximate Area = 639 sq ft / 59.3 sq m For identification only - Not to scale