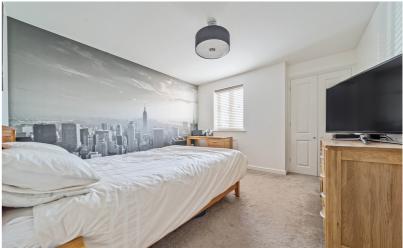

### Bedroom 1

11' 5" x 11' 3" (3.48m x 3.43m) Radiator, uPVC window to front aspect, built-in wardrobe.

### Bedroom 2

11' 1" x 9' 2" (3.38m x 2.79m) Radiator, uPVC window to front aspect.