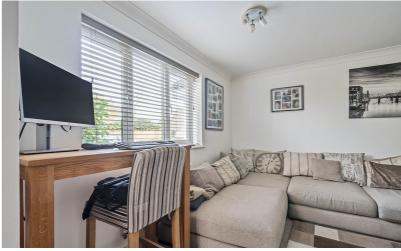

#### Lounge

15' 10" x 13' 5" (4.83m x 4.09m) uPVC window to side aspect, radiator, arched opening to: