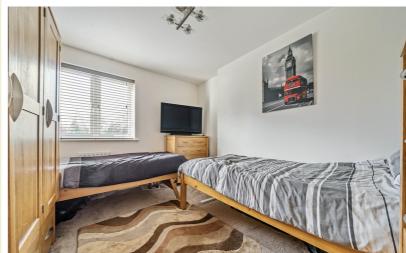

### Bedroom 1

11' 5" x 11' 3" (3.48m x 3.43m) Radiator, uPVC window to front aspect, built-in wardrobe.

### Bedroom 2

11' 1" x 9' 2" (3.38m x 2.79m) Radiator, uPVC window to front aspect.