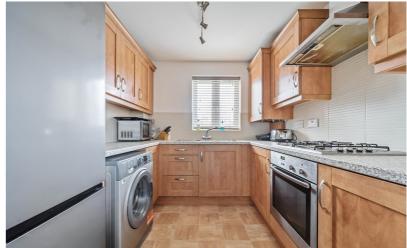

#### **Kitchen**

8' 1" x 7' 9" (2.46m x 2.36m) uPVC window to front aspect, wall mounted and base units with work surface over & inset sink with drainer. Oven, gas hob with extractor hood over. Concealed wall mounted combi boiler. Space for fridge-freezer and washing machine.