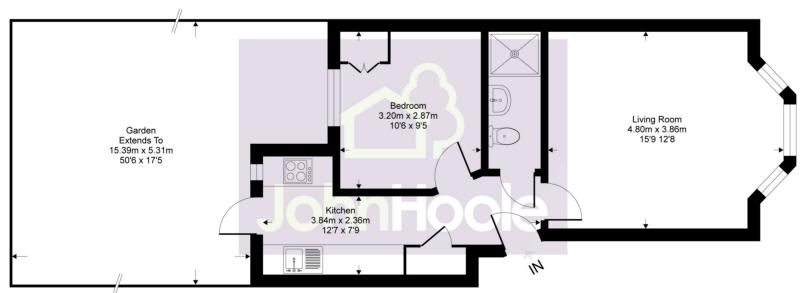

## Buckingham Place, BN1 Approximate Gross Internal Area = 41.4 sq m / 446 sq ft

**Ground Floor** 

This floor plan is for representation purposes only as defined by the RICS code of Measuring Practice (and IPMS where requested) and should be used as such by any prospective purchaser. Whilst every attempt has been made to ensure the accuracy contained here, the measurement of doors, windows and rooms is approximate and no responsibility is taken for any error, omission or mis-statement. Specifically no guarantee is given on the total area of the property if quoted on the plan. Any figure provided is for guidance only and should not

be used for valuation purposes.

Copyright Casaphoto Ltd. 2025 - Produced for John Hoole

A beautifully presented one-bedroom flat, perfectly situated for convenient access to Brighton Station and the vibrant Seven Dials area, renowned for its eclectic mix of bars, cafés, delis, restaurants, and entertainment options.