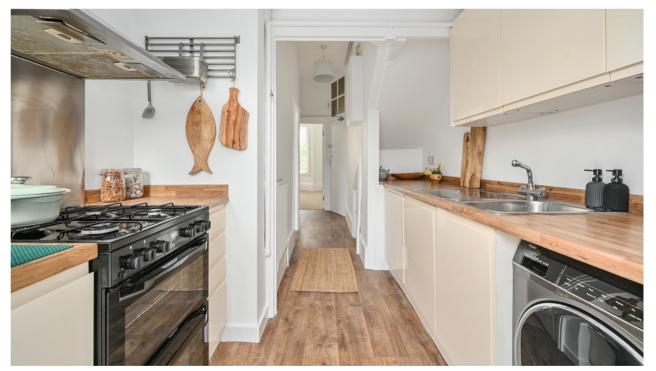

This bright and spacious raised ground floor apartment is offered for sale with no onward chain and benefits from direct access to a generous south-eastfacing communal garden. The main reception room boasts a stunning bay window, offering picturesque views across The Downs, while the rear-facing bedroom provides a peaceful sanctuary. The modern kitchen has been cleverly designed to maximise space and features ample storage with both high and low-level cupboards. A door from the kitchen leads to a charming patio area—ideal for outdoor dining overlooking the beautifully landscaped communal garden. Recently redecorated throughout, this delightful flat is in excellent condition and ready for its new owner to move straight in.