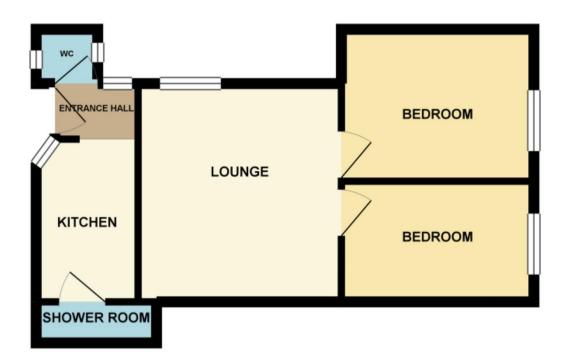

This is a leasehold property with 164 years remaining on the lease; the ground rent is £50 per annum and the service charge is approximately £1,900 per annum.

The interior of this beautifully presented property comprises a spacious living room, the fitted kitchen, separate WC and shower room and two double bedrooms situated on the ground floor of the building.

## GROUND FLOOR 366.47 sq. ft. ( 34.05 sq. m. )

## TOTAL FLOOR AREA: 366.47 sq. ft. ( 34.05 sq. m.) approx.

Whitel easy attents has been made to ensure the accuracy of the discription contained time, measurements of down, verticus, roces and any other times are on exponents and no respectively, as taken for any experience and on respectively. They plan is for illustration purposes only and should be used as such by any prospective purchasor. The services, systems and applicances shown have not been leaded and no guarantee when the contraction of the properties of the processing of the properties of the processing of