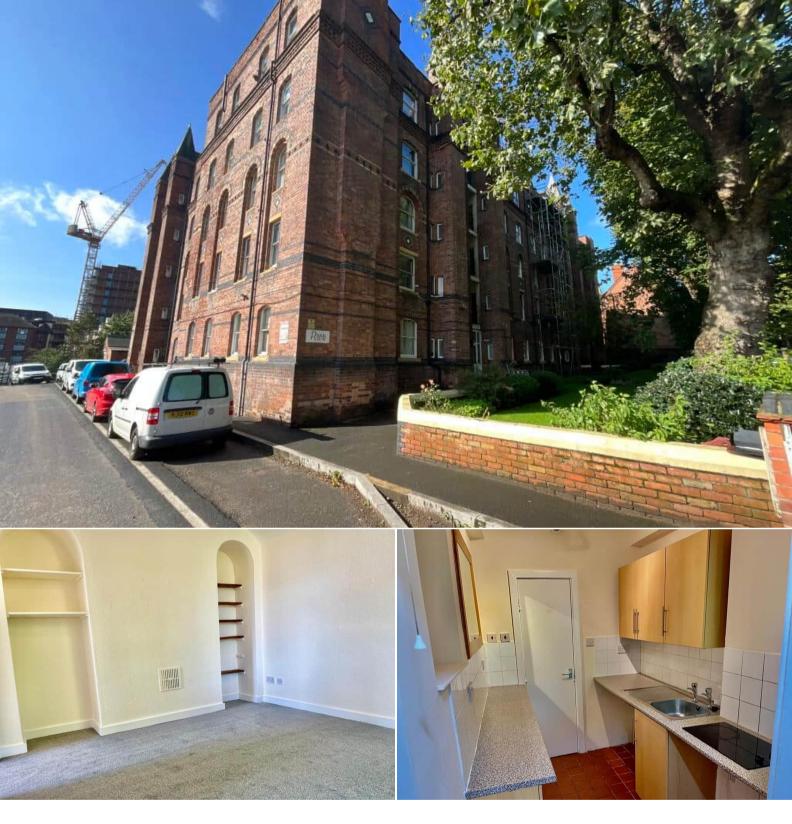

## Bath Street Nottingham

Bettermove are proud to present this 2 bedroom ground floor flat in the sought after area of Nottingham available with no forward chain.

The property benefits from single glazing, electric heating throughout and has off street parking available. The council tax band is A.

This is a leasehold property with 164 years remaining on the lease; the ground rent is £50 per annum and the service charge is approximately £1,900 per annum.

The interior of this beautifully presented property comprises a spacious living room, the fitted kitchen, separate WC and shower room and two double bedrooms situated on the ground floor of the building.

Located in the heart of Nottingham, the property is close to a range of amenities, including shops, supermarkets, restaurants and pubs. Excellent transport connections can be found from Nottingham Train Station, the A60 and many local bus routes.