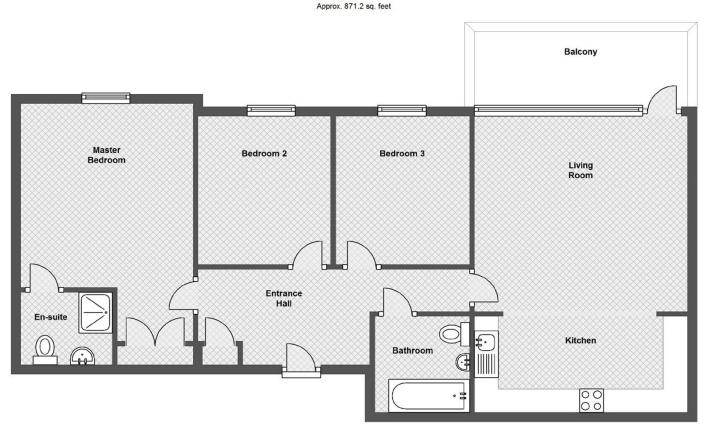

#### **Ground Floor**

Total area: approx. 871.2 sq. feet
Floor Plans are for layout purposes only.
Plan produced using PlanUp.