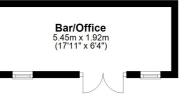

schedule a viewing before it's too late!

## www.burnapandabel.co.uk



Phone 01303 258590

www.burnapandabel.co.uk



#### **Entrance Hall**

#### Lounge

15' 7" x 9' 6" (4.75m x 2.90m)

#### Kitchen

15' 7" x 13' 0" (4.75m x 3.96m)

## W.C

## Utility Room

9' 9" x 7' 7" (2.97m x 2.31m)

#### First Floor Landing

#### **Bedroom One**

10' 8" x 8' 10" (3.25m x 2.69m)

### Bedroom Two

10' 9" x 8' 10" (3.28m x 2.69m)

#### **Bedroom Three**

7' 1" x 5' 0" (2.16m x 1.52m)

#### Shower Room

6' 6" x 5' 6" (1.98m x 1.68m)

#### Off Road Parking

Rear Garden

#### Garden Room

17' 11" x 6' 4" (5.46m x 1.93m)

# Ground Floor Approx. 47.6 sq. metres (512.6 sq. feet) Lounge 4.75m x 2.89m (15'7" x 9'6") Utility 2.96m x 2.31m (9'9" x 7'7") **Kitchen** 4.75m x 3.98m (15'7" x 13') Entrance Hall WC



#### Total area: approx. 90.8 sq. metres (977.0 sq. feet)

Whilst every attempt has been made to ensure the accuracy of the floor plan contained here, measurements of doors, windows, rooms and any other items are approximate and no responsibility is taken for any error, omission or mis-statement. This plan is for illustrative purposes only and should be used as such by any prospective purchaser. Plan produced using PlanUp.





## Outbuilding Approx. 10.5 sq. metres (112.6 sq. feet)