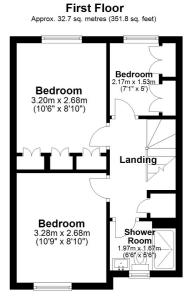

#### First Floor Landing

#### **Bedroom One**

10' 8" x 8' 10" (3.25m x 2.69m)

### Bedroom Two

10' 9" x 8' 10" (3.28m x 2.69m)

#### **Bedroom Three**

7' 1" x 5' 0" (2.16m x 1.52m)

#### Shower Room

6' 6" x 5' 6" (1.98m x 1.68m)

#### Total area: approx. 90.8 sq. metres (977.0 sq. feet)

Whilst every attempt has been made to ensure the accuracy of the floor plan contained here, measurements of doors, windows, rooms and any other items are approximate and no responsibility is taken for any error, omission or mis-statement. This plan is for illustrative purposes only and should be used as such by any prospective purchaser. Plan produced using PlanUp.