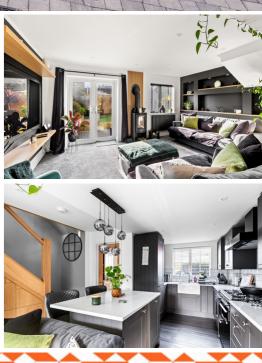

#### Lounge

15' 7" x 9' 6" (4.75m x 2.90m)

#### Kitchen

15' 7" x 13' 0" (4.75m x 3.96m)

## £340,000 FREEHOLD

FOR SALE WITH BURNAP + ABEL... Welcome to your dream home on Mitchell Avenue in the charming town of Hawkinge. This 3 bedroom end of terraced house has undergone a high spec renovation, offering modern and luxurious living spaces throughout. Step inside and be greeted by the impressive kitchen, complete with a stylish island for preparing meals and entertaining guests. There is also a convenient utility room, ground floor W.C, and a cozy lounge featuring a stunning log burner for those chilly evenings. Upstairs, you will find three bright and spacious bedrooms along with a beautifully appointed bathroom. Outside, the property boasts a stunning garden that is perfect for relaxing or hosting outdoor gatherings, complete with garden room. With ample off-road parking space available, convenience meets elegance at this fabulous residence. Don't miss out on this incredible opportunity to own a truly exceptional property in Hawkinge. Contact us today to schedule a viewing before it's too late!