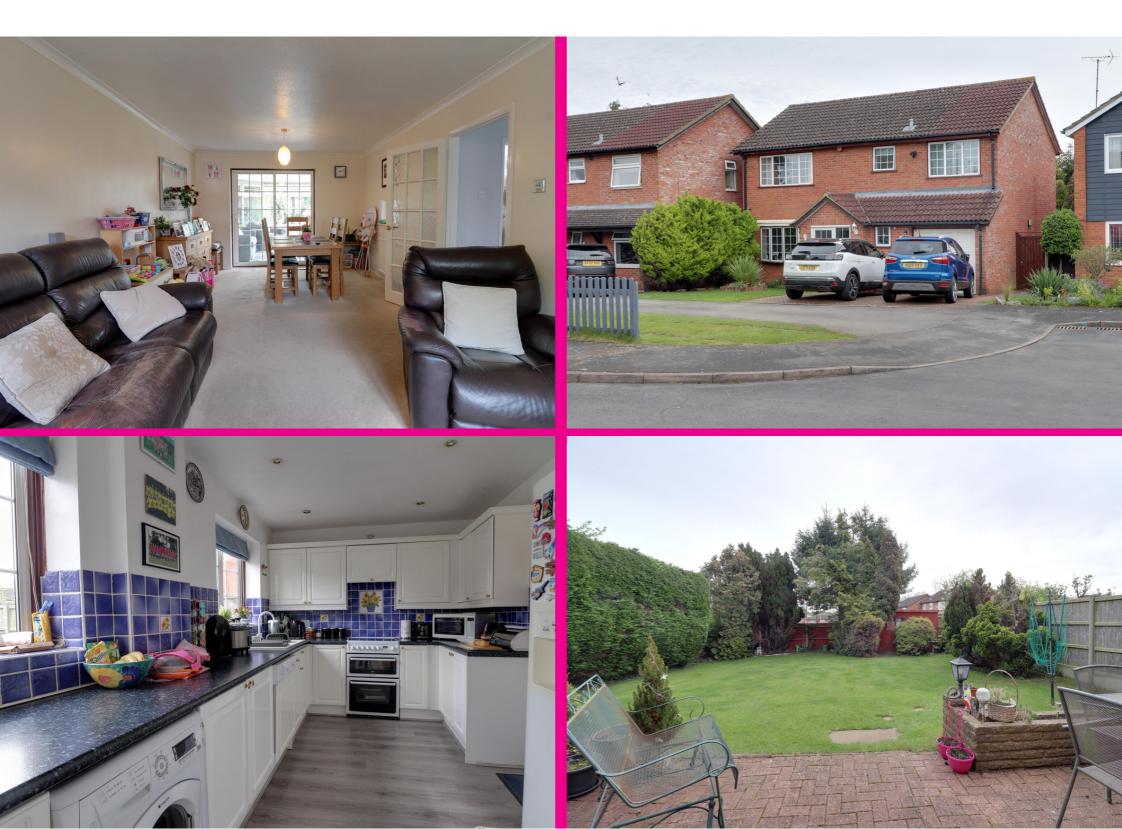

## Description

A spacious and versatile, detached family home situated in the Bragbury end area of Stevenage. Well presented throughout benefiting from a light and welcoming entrance hall, downstairs cloakroom and under stairs storage cupboard.

In addition to this there is a generous size lounge/diner with doors onto the conservatory. The conservatory benefits from a insulated roof which allows the room to be used all year round.

The kitchen/diner is also of a generous size and has plenty of cupboard space, enjoying pleasant views over the rear garden with a door leading out.

In addition to this there is a integral garage.

To the front there is a driveway providing off road parking. There is a strip of land adjacent to the driveway which also provides off road parking.