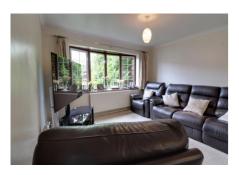

In addition to this there is a generous size lounge/diner with doors onto the conservatory. The conservatory benefits from a insulated roof which allows the room to be used all year round.

The kitchen/diner is also of a generous size and has plenty of cupboard space, enjoying pleasant views over the rear garden with a door leading out.