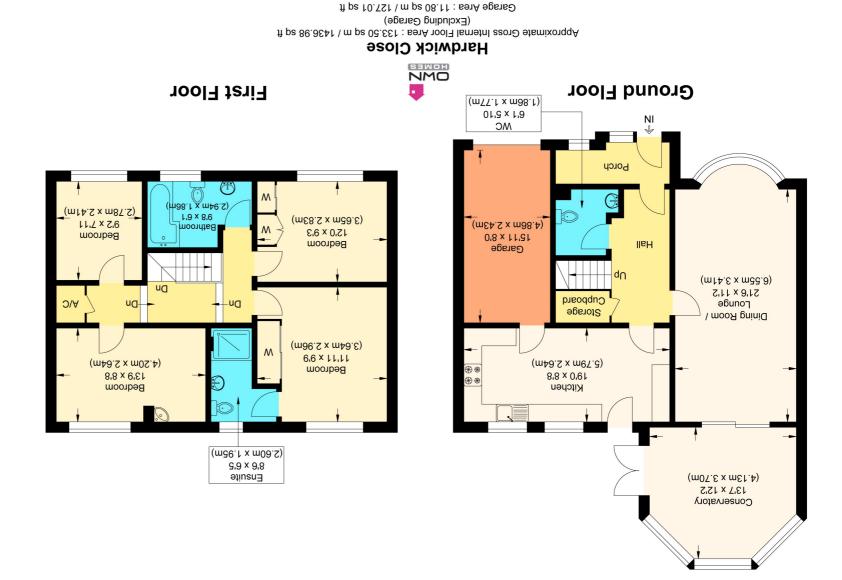

## Description

A spacious and versatile, detached family home situated in the Bragbury end area of Stevenage. Well presented throughout benefiting from a light and welcoming entrance hall, downstairs cloakroom and under stairs storage cupboard.

In addition to this there is a generous size lounge/diner with doors onto the conservatory. The conservatory benefits from a insulated roof which allows the room to be used all year round.

The kitchen/diner is also of a generous size and has plenty of cupboard space, enjoying pleasant views over the rear garden with a door leading out.

Upstairs there are four bedrooms, the master with en-suite shower room and built in wardrobes. The remaining three bedrooms are also of a good size.

There is a main family bathroom which comprises of enclosed bath with incorporated shower, wash basin and W/C.

In addition to this there is a integral garage.

To the front there is a driveway providing off road parking. There is a strip of land adjacent to the driveway which also provides off road parking.