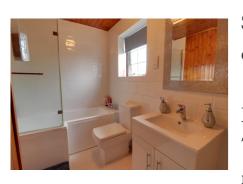

Upstairs there are four bedrooms, the master with en-suite shower room and built in wardrobes. The remaining three bedrooms are also of a good size.

There is a main family bathroom which comprises of enclosed bath with incorporated shower, wash basin and W/C.