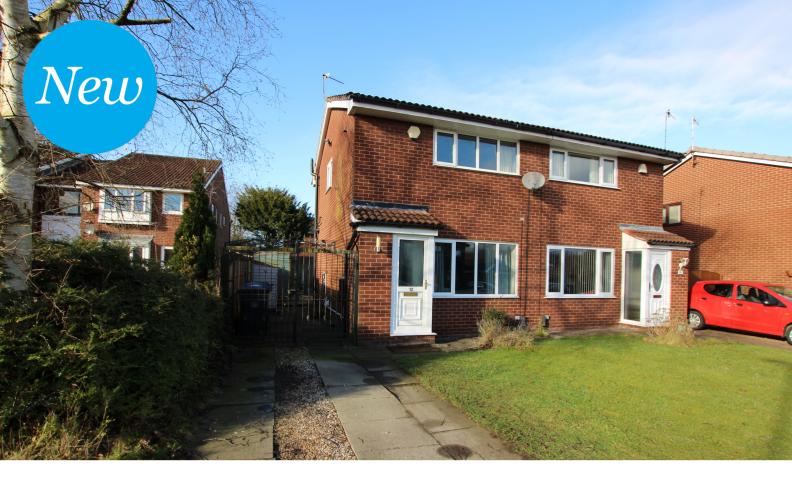

## Dove Close, Birchwood. WA3 6QH.

£170,000

Cul de sac location | Walking distance to Birchwood train station & shopping centre | Ideal first time buy | Two double bedrooms | Kitchen diner and conservatory |

This property has all the attributes of a perfect home and is an ideal purchase for a first time buyer, offering spacious living with a lounge and open plan stairs leading to the first floor, kitchen/diner and door leading to the conservatory with french doors to the rear garden which is a working progress for any keen gardeners.

To the first floor there are two double bedrooms & a family bathroom. Situated in a cul de sac location, it is within easy reach of local schools, shops and transport links.

The property is Leasehold which can be purchased via Warrington Borough Council and the council tax band is B £1532 per annum & there was a recently fitted boiler in November which is under a 10 year guarantee.