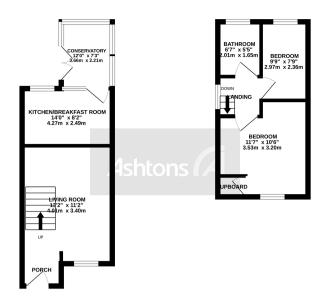

GROUND FLOOR 1ST FLOOR

Whitst every attempt has been made to ensure the accuracy of the floorplan contained here, measurem of docs, wesdows, sooms and any other items are approximate and no responsibility is alson to any or contains or minimization or minimization and this plan is for illustrative purposes conf. and should be used as such by a prospective purchaser. The services, systems and appliances shown have not been tested and no guard and the plan of the plant of the services.

This property has all the attributes of a perfect home and is an ideal purchase for a first time buyer, offering spacious living with a lounge and open plan stairs leading to the first floor, kitchen/diner and door leading to the conservatory with french doors to the rear garden which is a working progress for any keen gardeners.

To the first floor there are two double bedrooms & a family bathroom. Situated in a cul de sac location, it is within easy reach of local schools, shops and transport links.

The property is Leasehold which can be purchased via Warrington Borough Council and the council tax band is B £1532 per annum & there was a recently fitted boiler in November which is under a 10 year guarantee.