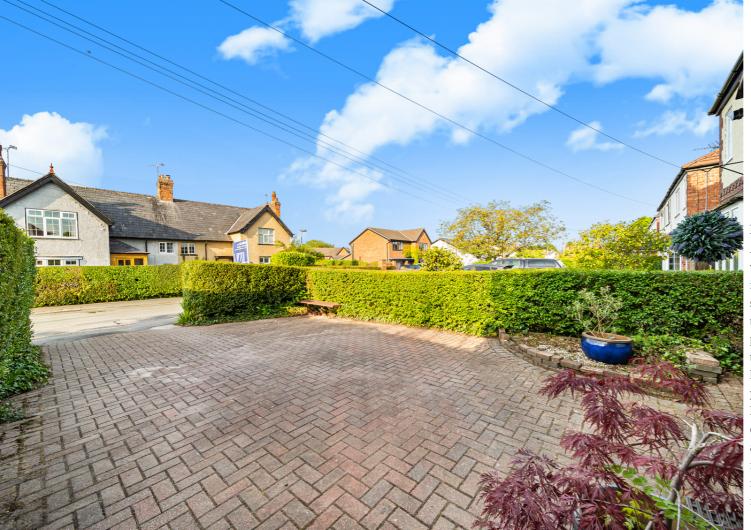

## Description

An older-style semi-detached house situated in a desirable village. The property has undergone substantial extensions and improvements in recent years, including the addition of a singlestory kitchen breakfast room to the rear, a utility room and office to the side, and a useful reception porch to the front. Notably, the property is presented in excellent decorative condition throughout, with additional features such as a recently upgraded kitchen and bathroom, and a boiler that was replaced only two years ago. The property comprises a porch and hallway, a lounge, a dining room, a kitchen breakfast room, a cloakroom/WC, a utility room, and an office on the ground floor, along with two double bedrooms and a bathroom on the first floor. The rear features a mature south-facing garden, while the front boasts a block-paved driveway with ample parking space for several vehicles.