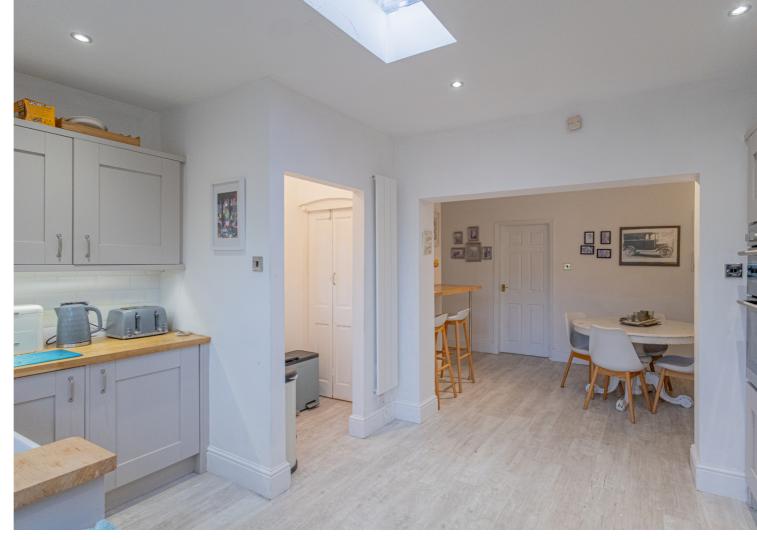

## Description

An older-style semi-detached house situated in a desirable village. The property has undergone substantial extensions and improvements in recent years, including the addition of a singlestory kitchen breakfast room to the rear, a utility room and office to the side, and a useful reception porch to the front. Notably, the property is presented in excellent decorative condition throughout, with additional features such as a recently upgraded kitchen and bathroom, and a boiler that was replaced only two years ago. The property comprises a porch and hallway, a lounge, a dining room, a kitchen breakfast room, a cloakroom/WC, a utility room, and an office on the ground floor, along with two double bedrooms and a bathroom on the first floor. The rear features a mature south-facing garden, while the front boasts a block-paved driveway with ample parking space for several vehicles.