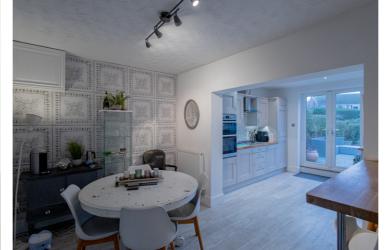

## Description

An older-style semi-detached house situated in a desirable village. The property has undergone substantial extensions and improvements in recent years, including the addition of a singlestory kitchen breakfast room to the rear, a utility room and office to the side, and a useful reception porch to the front. Notably, the property is presented in excellent decorative condition throughout, with additional features such as a recently upgraded kitchen and bathroom, and a boiler that was replaced only two years ago. The property comprises a porch and hallway, a lounge, a dining room, a kitchen breakfast room, a cloakroom/WC, a utility room, and an office on the ground floor, along with two double bedrooms and a bathroom on the first floor. The rear features a mature south-facing garden, while the front boasts a block-paved driveway with ample parking space for several vehicles.