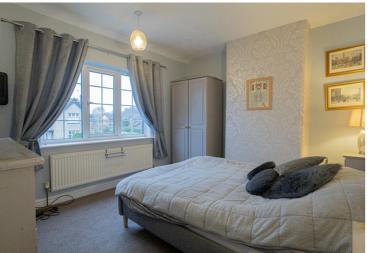

## Description

An older-style semi-detached house situated in a desirable village. The property has undergone substantial extensions and improvements in recent years, including the addition of a singlestory kitchen breakfast room to the rear, a utility room and office to the side, and a useful reception porch to the front. Notably, the property is presented in excellent decorative condition throughout, with additional features such as a recently upgraded kitchen and bathroom, and a boiler that was replaced only two years ago. The property comprises a porch and hallway, a lounge, a dining room, a kitchen breakfast room, a cloakroom/WC, a utility room, and an office on the ground floor, along with two double bedrooms and a bathroom on the first floor. The rear features a mature south-facing garden, while the front boasts a block-paved driveway with ample parking space for several vehicles.