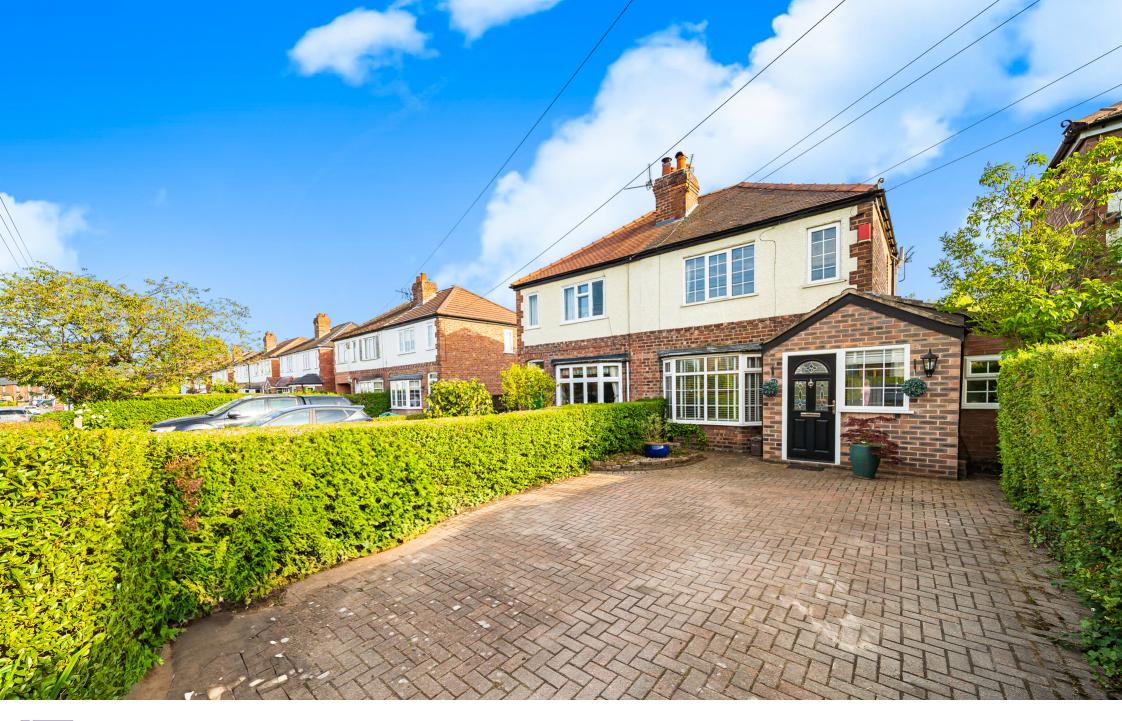

£300,000

www.westates.co.uk 01606 331784

An older-style semi-detached house situated in a desirable village

- Older Style Semi-Detached Home
- Two Reception Rooms
- Kitchen Breakfast Room
- Office & Utility Room
- Two Double Bedrooms
- Modern Bathroom
- Mature Garden & Ample Parking

## Description

An older-style semi-detached house situated in a desirable village. The property has undergone substantial extensions and improvements in recent years, including the addition of a singlestory kitchen breakfast room to the rear, a utility room and office to the side, and a useful reception porch to the front. Notably, the property is presented in excellent decorative condition throughout, with additional features such as a recently upgraded kitchen and bathroom, and a boiler that was replaced only two years ago. The property comprises a porch and hallway, a lounge, a dining room, a kitchen breakfast room, a cloakroom/WC, a utility room, and an office on the ground floor, along with two double bedrooms and a bathroom on the first floor. The rear features a mature south-facing garden, while the front boasts a block-paved driveway with ample parking space for several vehicles.