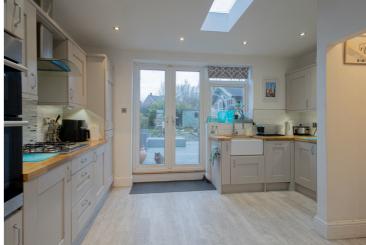

## Description

An older-style semi-detached house situated in a desirable village. The property has undergone substantial extensions and improvements in recent years, including the addition of a singlestory kitchen breakfast room to the rear, a utility room and office to the side, and a useful reception porch to the front. Notably, the property is presented in excellent decorative condition throughout, with additional features such as a recently upgraded kitchen and bathroom, and a boiler that was replaced only two years ago. The property comprises a porch and hallway, a lounge, a dining room, a kitchen breakfast room, a cloakroom/WC, a utility room, and an office on the ground floor, along with two double bedrooms and a bathroom on the first floor. The rear features a mature south-facing garden, while the front boasts a block-paved driveway with ample parking space for several vehicles.