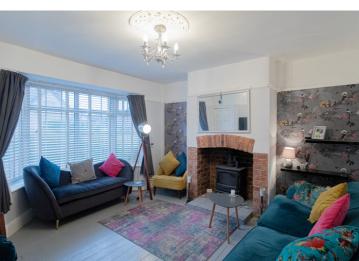

## Description

An older-style semi-detached house situated in a desirable village. The property has undergone substantial extensions and improvements in recent years, including the addition of a singlestory kitchen breakfast room to the rear, a utility room and office to the side, and a useful reception porch to the front. Notably, the property is presented in excellent decorative condition throughout, with additional features such as a recently upgraded kitchen and bathroom, and a boiler that was replaced only two years ago. The property comprises a porch and hallway, a lounge, a dining room, a kitchen breakfast room, a cloakroom/WC, a utility room, and an office on the ground floor, along with two double bedrooms and a bathroom on the first floor. The rear features a mature south-facing garden, while the front boasts a block-paved driveway with ample parking space for several vehicles.