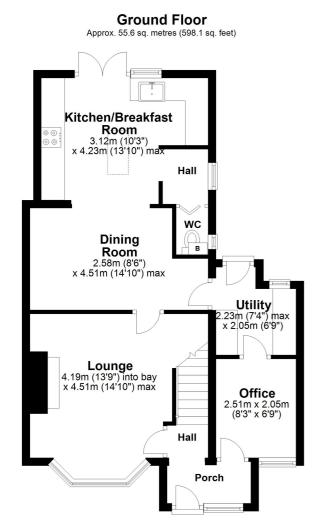

## Description

An older-style semi-detached house situated in a desirable village. The property has undergone substantial extensions and improvements in recent years, including the addition of a singlestory kitchen breakfast room to the rear, a utility room and office to the side, and a useful reception porch to the front. Notably, the property is presented in excellent decorative condition throughout, with additional features such as a recently upgraded kitchen and bathroom, and a boiler that was replaced only two years ago. The property comprises a porch and hallway, a lounge, a dining room, a kitchen breakfast room, a cloakroom/WC, a utility room, and an office on the ground floor, along with two double bedrooms and a bathroom on the first floor. The rear features a mature south-facing garden, while the front boasts a block-paved driveway with ample parking space for several vehicles.

Tenure

FREEHOLD

**First Floor** 

Total area: approx. 84.2 sq. metres (905.9 sq. feet)

Williams Estates is the trading name of Williams Estates (Ltd). Registered address 33, The Green, Hartford, Northwich, Cheshire, CW8 1QA. Reg number 07682683. Director Andrew P Williams