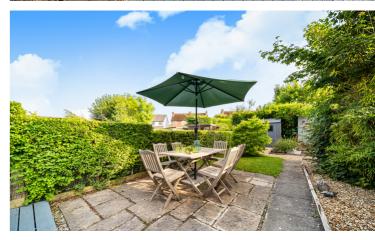

## Description

An older-style semi-detached house situated in a desirable village. The property has undergone substantial extensions and improvements in recent years, including the addition of a singlestory kitchen breakfast room to the rear, a utility room and office to the side, and a useful reception porch to the front. Notably, the property is presented in excellent decorative condition throughout, with additional features such as a recently upgraded kitchen and bathroom, and a boiler that was replaced only two years ago. The property comprises a porch and hallway, a lounge, a dining room, a kitchen breakfast room, a cloakroom/WC, a utility room, and an office on the ground floor, along with two double bedrooms and a bathroom on the first floor. The rear features a mature south-facing garden, while the front boasts a block-paved driveway with ample parking space for several vehicles.