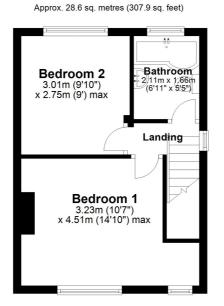

## Description

An older-style semi-detached house situated in a desirable village. The property has undergone substantial extensions and improvements in recent years, including the addition of a singlestory kitchen breakfast room to the rear, a utility room and office to the side, and a useful reception porch to the front. Notably, the property is presented in excellent decorative condition throughout, with additional features such as a recently upgraded kitchen and bathroom, and a boiler that was replaced only two years ago. The property comprises a porch and hallway, a lounge, a dining room, a kitchen breakfast room, a cloakroom/WC, a utility room, and an office on the ground floor, along with two double bedrooms and a bathroom on the first floor. The rear features a mature south-facing garden, while the front boasts a block-paved driveway with ample parking space for several vehicles.

Tenure

FREEHOLD

**First Floor** 

Total area: approx. 84.2 sq. metres (905.9 sq. feet)

Williams Estates is the trading name of Williams Estates (Ltd). Registered address 33, The Green, Hartford, Northwich, Cheshire, CW8 1QA. Reg number 07682683. Director Andrew P Williams