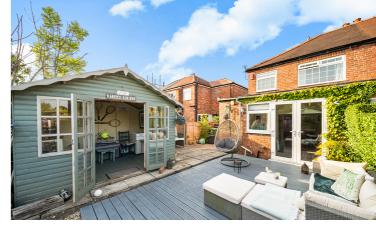

## Description

An older-style semi-detached house situated in a desirable village. The property has undergone substantial extensions and improvements in recent years, including the addition of a singlestory kitchen breakfast room to the rear, a utility room and office to the side, and a useful reception porch to the front. Notably, the property is presented in excellent decorative condition throughout, with additional features such as a recently upgraded kitchen and bathroom, and a boiler that was replaced only two years ago. The property comprises a porch and hallway, a lounge, a dining room, a kitchen breakfast room, a cloakroom/WC, a utility room, and an office on the ground floor, along with two double bedrooms and a bathroom on the first floor. The rear features a mature south-facing garden, while the front boasts a block-paved driveway with ample parking space for several vehicles.