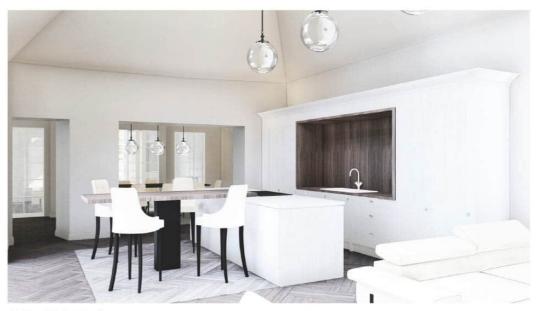

Dining Room Visual.

Dining Visual.

Dining Visual.

Dining Visual.

Dining Room Visual.

Kitchen & Living Visual.

Kitchen & Living Visual.

Kitchen & Living Visual.

Section Visual.

Traditional 2 storey building currently used as commercial, with planning in for conversion to a beautiful, substantial 5 bedroom family home spanning two floors. The ground floor would accommodate a spacious hallway with stairs to the upper floor and a cloaks cupboard, a bright modern contemporary lounge to the front and on to the dining room, at one side, the other side would be a double bedroom with en-suite bathroom, a further inner hallway leads through to the open plan kitchen and family room, which in turn leads on to the utility room and WC. The second floor would house double bedroom with en-suite bathroom, 3 further bedrooms and a family bathroom.