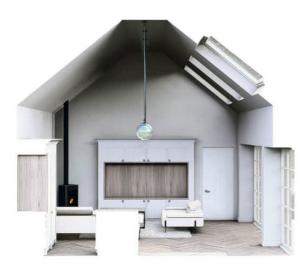

Section Visual.

Traditional 2 storey building currently used as commercial, with planning in for conversion to a beautiful, substantial 5 bedroom family home spanning two floors. The ground floor would accommodate a spacious hallway with stairs to the upper floor and a cloaks cupboard, a bright modern contemporary lounge to the front and on to the dining room, at one side, the other side would be a double bedroom with en-suite bathroom, a further inner hallway leads through to the open plan kitchen and family room, which in turn leads on to the utility room and WC. The second floor would house double bedroom with en-suite bathroom, 3 further bedrooms and a family bathroom.

## External

The Property

Within the plot at the rear there is ample space to erect a garage and create a beautiful walled garden.

Section Visual

62 High Street, Elgin Moray IV30 1BU 0134 361 0520 info@cclproperty.com