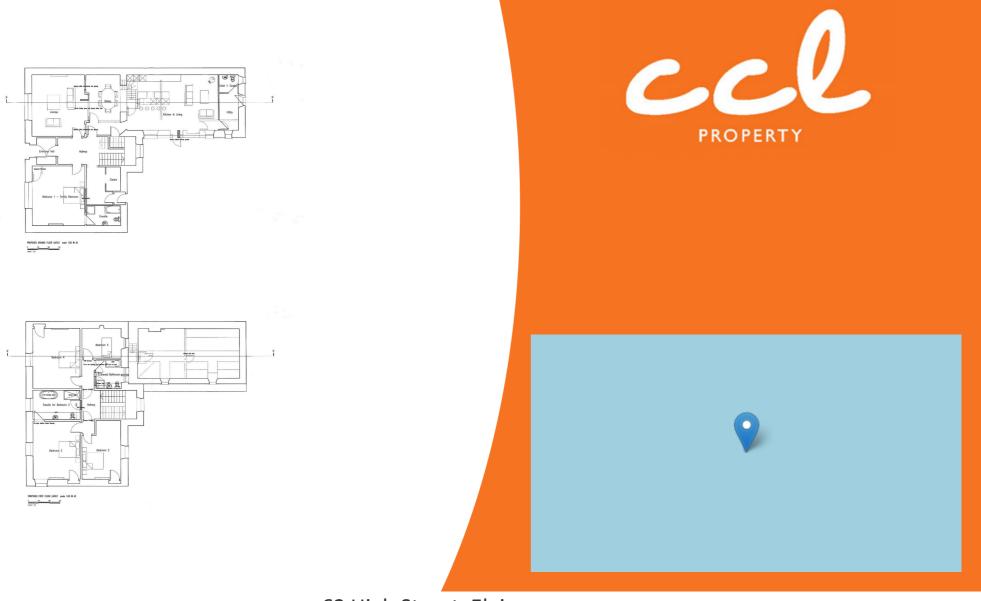

## Elgin, IV30 1BU

CCL are delighted to offer for sale this unique opportunity to acquire a beautiful traditional 2 storey building located in the heart of Elgin city centre. With accommodation over 2 floors, the property offers an excellent variety of options. Planning is currently in to convert to a superb 5 Bedroom family home. The property would comprise of a vestibule, hallway, lounge, dining room, kitchen/family room, spacious main double bedroom with en-suite, on the ground floor. Double bedroom 2 with en-site bathroom, 3 further Double bedroom and family bathroom. The good sized plot would also accommodate a garage and garden to the rear. Viewing is highly recommended to truly appreciate the accommodation on offer.

Section Visual.

Traditional 2 storey building currently used as commercial, with planning in for conversion to a beautiful, substantial 5 bedroom family home spanning two floors. The ground floor would accommodate a spacious hallway with stairs to the upper floor and a cloaks cupboard, a bright modern contemporary lounge to the front and on to the dining room, at one side, the other side would be a double bedroom with en-suite bathroom, a further inner hallway leads through to the open plan kitchen and family room, which in turn leads on to the utility room and WC. The second floor would house double bedroom with en-suite bathroom, 3 further bedrooms and a family bathroom.