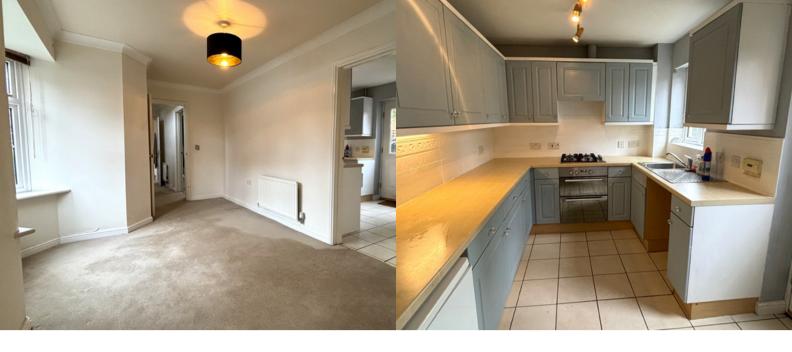

In brief, the property internally comprises: Entrance hall, downstairs WC, living room with French doors opening to the rear, under-stair storage cupboard, second reception with bay windows, modern fitted kitchen with fridge/freezer, gas hob, electric oven and space for washing machine, bedroom three complete with built-in-storage, bedroom two also offering built-in-storage, bedroom one with en-suite shower room & storage cupboard, family bathroom.