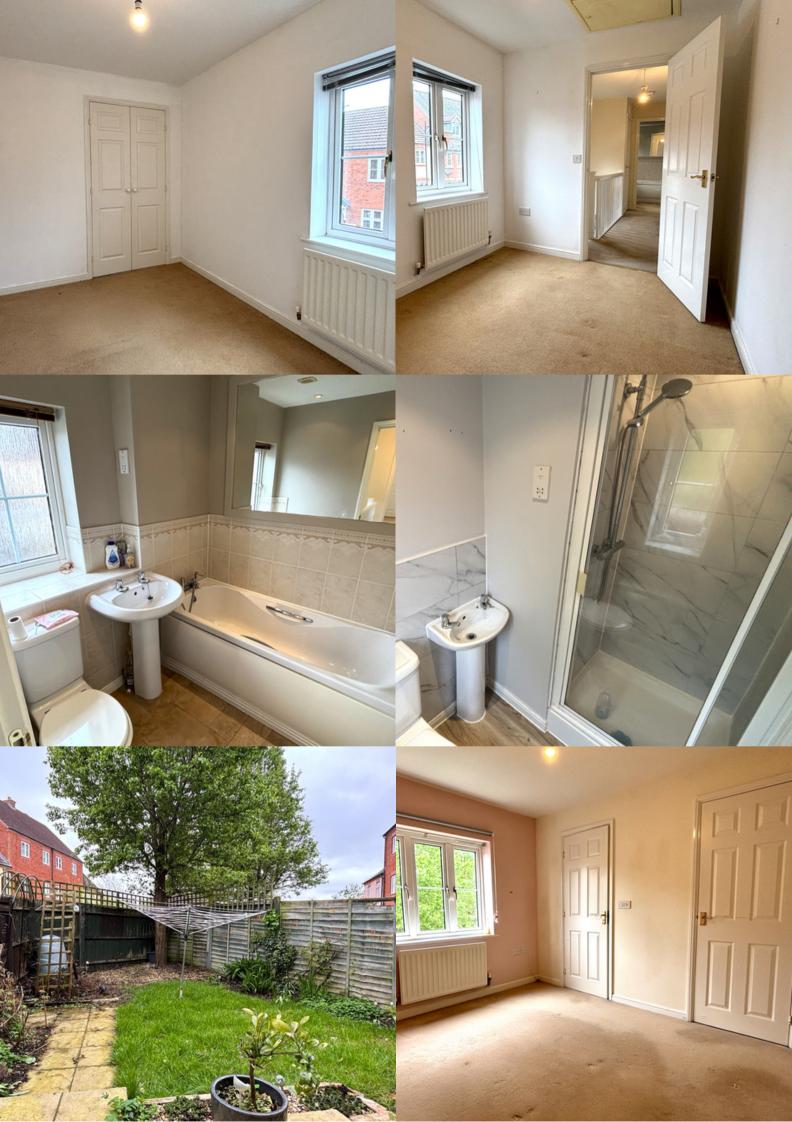

In brief, the property internally comprises: Entrance hall, downstairs WC, living room with French doors opening to the rear, under-stair storage cupboard, second reception with bay windows, modern fitted kitchen with fridge/freezer, gas hob, electric oven and space for washing machine, bedroom three complete with built-in-storage, bedroom two also offering built-in-storage, bedroom one with en-suite shower room & storage cupboard, family bathroom.

Outside to the rear, you will find a good sized low maintenance rear garden providing access to the garage & allocated parking space.

The property is available to rent IMMEDIATELY on an unfurnished basis, please contact Newton King between the hours of 9am-6pm to arrange a fully accompanied viewing.