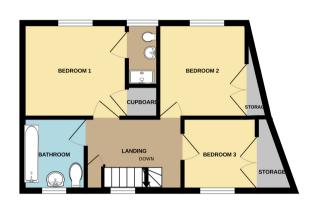

In brief, the property internally comprises: Entrance hall, downstairs WC, living room with French doors opening to the rear, under-stair storage cupboard, second reception with bay windows, modern fitted kitchen with fridge/freezer, gas hob, electric oven and space for washing machine, bedroom three complete with built-in-storage, bedroom two also offering built-in-storage, bedroom one with en-suite shower room & storage cupboard, family bathroom.

Newton King are members of The Property Ombudsman and Client Money Protect.

GROUND FLOOR 385 sq.ft. (35.7 sq.m.) approx.

TOTAL FLOOR AREA: 760 sq.ft. (70.6 sq.m.) approx.

Whilst every attempt has been made to ensure the accuracy of the floorplan contained here, measurements of doors, windows, nooms and any other terms are approximate and no responsibility is taken for any error, omission or mis-statement. This plan los for littscribe purposes only and should be used as such by any prospective purchaser. The services, systems and appliances shown have not been tested and no guarantee as to their operability or efficiency can be given.