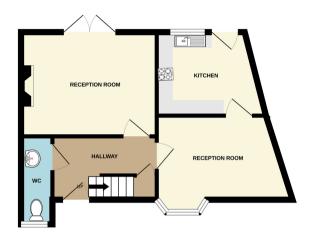

In brief, the property internally comprises: Entrance hall, downstairs WC, living room with French doors opening to the rear, under-stair storage cupboard, second reception with bay windows, modern fitted kitchen with fridge/freezer, gas hob, electric oven and space for washing machine, bedroom three complete with built-in-storage, bedroom two also offering built-in-storage, bedroom one with en-suite shower room & storage cupboard, family bathroom.

Newton King are members of The Property Ombudsman and Client Money Protect.

GROUND FLOOR 385 sq.ft. (35.7 sq.m.) approx.

TOTAL FLOOR AREA: 760 sq.ft. (70.6 sq.m.) approx.

Whilst every attempt has been made to ensure the accuracy of the floorplan contained here, measurements of doors, windows, nooms and any other terms are approximate and no responsibility is taken for any error, omission or mis-statement. This plan los for littscribe purposes only and should be used as such by any prospective purchaser. The services, systems and appliances shown have not been tested and no guarantee as to their operability or efficiency can be given.