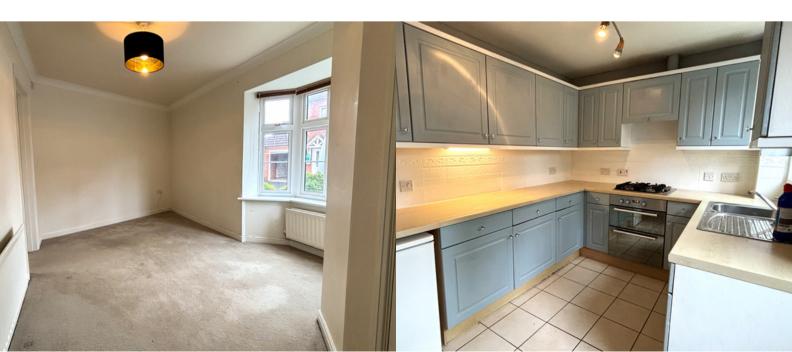

In brief, the property internally comprises: Entrance hall, downstairs WC, living room with French doors opening to the rear, under-stair storage cupboard, second reception with bay windows, modern fitted kitchen with fridge/freezer, gas hob, electric oven and space for washing machine, bedroom three complete with built-in-storage, bedroom two also offering built-in-storage, bedroom one with en-suite shower room & storage cupboard, family bathroom.