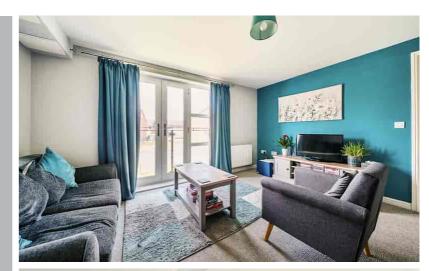

#### Living/Dining Room

17' 3" (max) x 13' 8" (max) (5.26m x 4.17m) Overall Measurement. Double glazed french doors with sidelights opening to Juliet balcony. Two radiators. Opening to: