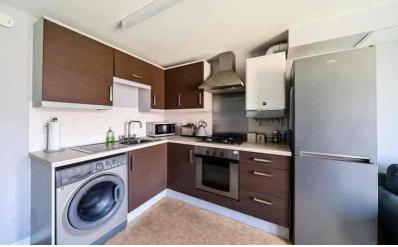

#### Kitchen Area

A range of wall and base units with complementary worksurfaces with tiled splashbacks. Inset stainless steel sink with drainer and swan neck mixer tap over. Fitted electric oven with gas hob and stainless steel splashback and extractor hood over. Space and plumbing for washing machine. Space for fridge/freezer. Wall mounted gas combination boiler.