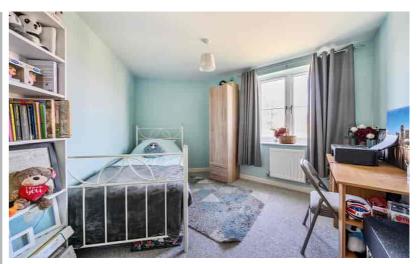

#### Bedroom 1

13' 1" x 10' 0" (3.99m x 3.05m) Double glazed window to front. Radiator.