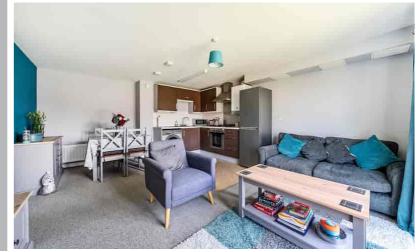

#### Living/Dining Room

17' 3" (max) x 13' 8" (max) (5.26m x 4.17m) Overall Measurement. Double glazed french doors with sidelights opening to Juliet balcony. Two radiators. Opening to:

#### Kitchen Area

A range of wall and base units with complementary worksurfaces with tiled splashbacks. Inset stainless steel sink with drainer and swan neck mixer tap over. Fitted electric oven with gas hob and stainless steel splashback and extractor hood over. Space and plumbing for washing machine. Space for fridge/freezer. Wall mounted gas combination boiler.