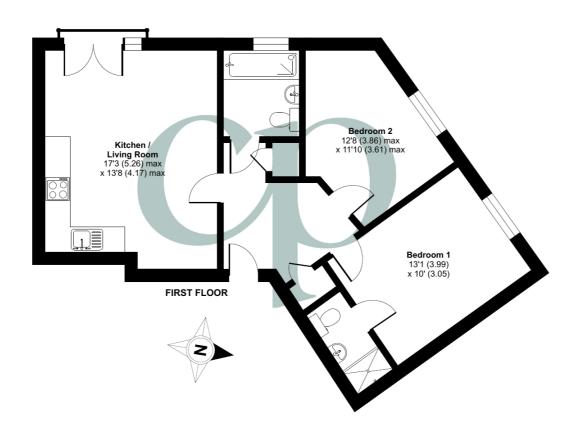

#### **GROUND FLOOR**

#### Entrance Hall

Video security entrance phone. Radiator. Storage cupboard with shelving. Doors into all rooms.

#### Living/Dining Room

17' 3" (max) x 13' 8" (max) (5.26m x 4.17m) Overall Measurement. Double glazed french doors with sidelights opening to Juliet balcony. Two radiators. Opening to:

#### Kitchen Area

A range of wall and base units with complementary worksurfaces with tiled splashbacks. Inset stainless steel sink with drainer and swan neck mixer tap over. Fitted electric oven with gas hob and stainless steel splashback and extractor hood over. Space and plumbing for washing machine. Space for fridge/freezer. Wall mounted gas combination boiler.

#### Bedroom 1

13' 1" x 10' 0" (3.99m x 3.05m) Double glazed window to front. Radiator.

#### En-Suite Shower Room

Suite comprising shower cubicle, low level wc and pedestal mounted wash hand basin. Partially tiled walls. Radiator. Extractor.

#### Bedroom 2

12' 8" (max) x 11' 10" (max) (3.86m x 3.61m) Double glazed window to front. Radiator.

#### Bathroom

Suite comprising panel enclosed bath with mains shower over, pedestal mounted wash hand basin and low level wc. Shaver point. Extractor fan. Obscure double glazed window to front.

Approximate Area = 651 sq ft / 60.5 sq m For identification only - Not to scale

Energy Efficiency Rating

 Very energy efficient - lower running costs
 Current
 Petentiat

 (19-1)
 B
 80
 80

 (19-41)
 B
 80
 80