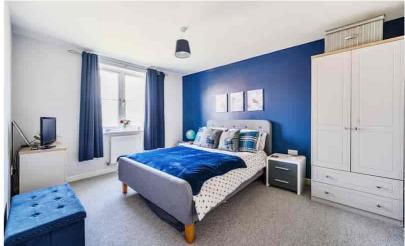

#### Bedroom 2

12' 8" (max) x 11' 10" (max) (3.86m x 3.61m) Double glazed window to front. Radiator.