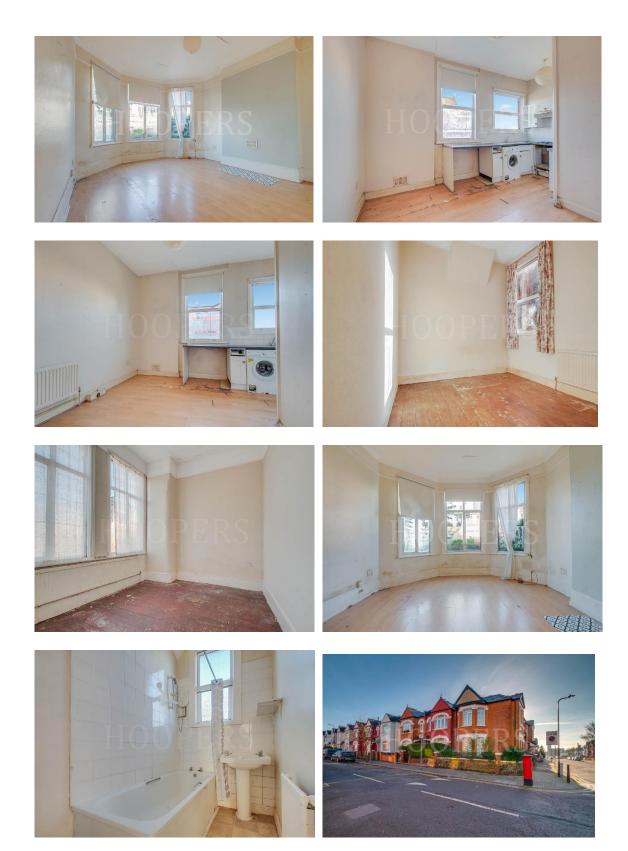

## OLIVE ROAD, CRICKLEWOOD, LONDON, NW2 6UL (CONTINUED)

The accommodation is arranged as follows:

**Ground Floor:** 

Entrance Hall: Built-in cupboard.

Lounge (rear): 15'1" x 12'8" (4.61m x 3.87m). Bay window.

**Bedroom 1:** 9'4" x 9'3" (2.84m x 2.83m). Double glazed window.

Bedroom 2 (rear): 10'9" x 8'8" (3.27m x 2.65m).

**Kitchen/Diner:** 14'11" x 11'7" (4.55m x 3.54m).

Bathroom: 6'11" x 4'4" (2.10m x 1.32m). Panelled bath and wash hand basin.

Separate WC: Low level WC.

**External Features:** Access to communal gardens.

Lease: A new 125 year lease will be granted on completion.

Ground Rent: £75.00 p.a.

Service Charge: £400 p.a. approximately.

Council Tax Band C.