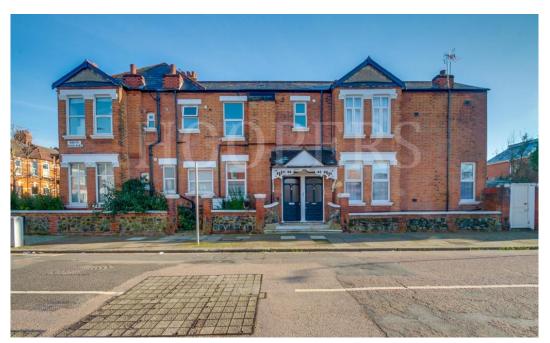

# **OLIVE ROAD, CRICKLEWOOD, LONDON, NW2 6UL**

EPC Rating: D

We bring to the market this unmodernised ground floor two bedroom apartment which is offered for sale chain free and would suit a first time buyer wishing to take on a project or alternatively a buy-to-let investor.

The property is located in this central part of Cricklewood at the junction of Sneyd Road with Olive Road and benefits from a communal garden to the rear. Benefits include:-

- Gas central heating
- Part double glazed windows
- Spacious lounge and kitchen/diner
- Gross internal floor area of 655 sq ft (61 sq m) approximately
- The property is located within a few hundred yards of local bus services and shops at Cricklewood Broadway with the nearest Stations being Cricklewood (overground trains) or Willesden Green (Zone 2 Jubilee Line)