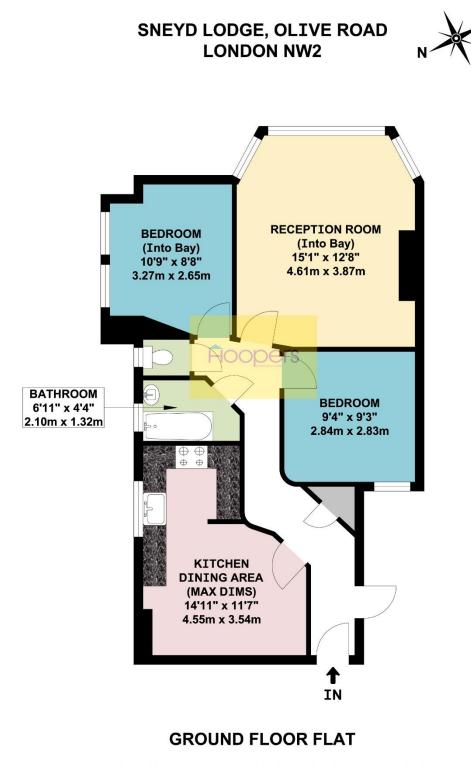

## OLIVE ROAD, CRICKLEWOOD, LONDON, NW2 6UL (CONTINUED)

The accommodation is arranged as follows:

**Ground Floor:** 

Entrance Hall: Built-in cupboard.

Lounge (rear): 15'1" x 12'8" (4.61m x 3.87m). Bay window.

**Bedroom 1:** 9'4" x 9'3" (2.84m x 2.83m). Double glazed window.

Bedroom 2 (rear): 10'9" x 8'8" (3.27m x 2.65m).

**Kitchen/Diner:** 14'11" x 11'7" (4.55m x 3.54m).

Bathroom: 6'11" x 4'4" (2.10m x 1.32m). Panelled bath and wash hand basin.

Separate WC: Low level WC.

**External Features:** Access to communal gardens.

Lease: A new 125 year lease will be granted on completion.

Ground Rent: £75.00 p.a.

Service Charge: £400 p.a. approximately.

Council Tax Band C.

#### APPROX. GROSS INTERNAL FLOOR AREA 655.41 SQ. FT / 60.89 SQ. M

WHILST EVERY ATTEMPT HAS BEEN MADE TO ENSURE THE ACCURACY OF THE FLOOR PLAN CONTAINED HERE, MEASUREMENTS OF DOORS, WINDOWS, ROOMS AND ANY OTHER ITEMS ARE APPROXIMATE AND NO RESPONSIBILITY IS TAKEN FOR ANY ERROR, OMISSION, OR MIS-STATEMENT. THIS PLAN IS FOR ILLUSTRATIVE PURPOSES ONLY AND SHOULD BE USED AS SUCH, BY ANY PROSPECTIVE PURCHASER. FLOOR PLANS ARE NOT DONE TO "SCALE".