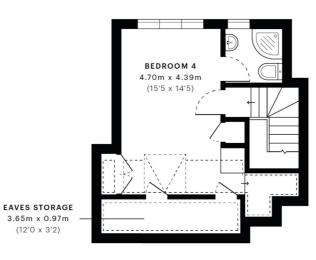

## First Floor Landing

The landing comprises of doors to the bedroom and bathroom with stairs to the fourth bedroom in the loft.

## Bedroom Four 14' 5" x 15' 5" (4.39m x 4.70m)

UPVC Double glazing, velux windows to front, window to rear, radiator, laminate flooring, built in storage cupboards, eaves, power points and an en-suite bathroom.

#### **En-Suite Bathroom**

The en-suite bathroom includes, 3 piece suite comprising of low flush W.C, vanity wash hand basin and built in shower. It has fully tiled walls, laminate flooring, radiator and UPVC double glazed window to rear.