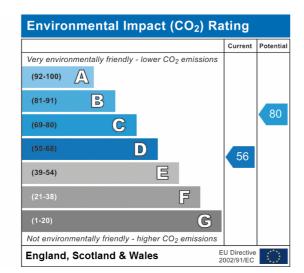

r fan, tower rail, fully tiled walls, lino flooring and frosted UPVC double glazed window to rear.

## Bedroom Four 14' 5" x 15' 5" (4.39m x 4.70m)

UPVC Double glazing, velux windows to front, window to rear, radiator, laminate flooring, built in storage cupboards, eaves, power points and an en-suite bathroom.

#### **En-Suite Bathroom**

The en-suite bathroom includes, 3 piece suite comprising of low flush W.C, vanity wash hand basin and built in shower. It has fully tiled walls, laminate flooring, radiator and UPVC double glazed window to rear.

## Garden Approx. 18' 11" x 25' 4" (5.77m x 7.72m)

Outside taps, lights, fully paved and storage shed.

## Garage 16' 8" x 17' 0" (5.08m x 5.18m)

A garage to rear, it is accesible via side access, up and over door, lighting and power points.



















England, Scotland & Wales