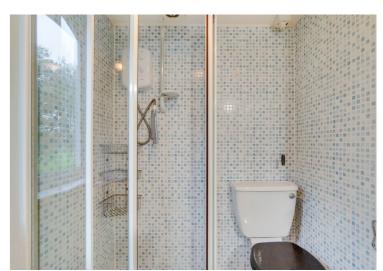

#### Bathroom

The bathroom comprises of a 4 piece suite comprising of low flush W.C, wash hand basin with pedestal, panel bath plus shower attachment and a built in shower. Extractor fan, tower rail, fully tiled walls, lino flooring and frosted UPVC double glazed window to rear.

#### **En-Suite Bathroom**

The en-suite bathroom includes, 3 piece suite comprising of low flush W.C, vanity wash hand basin and built in shower. It has fully tiled walls, laminate flooring, radiator and UPVC double glazed window to rear.