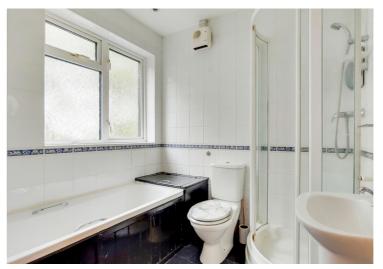

#### Bathroom

The bathroom comprises of a 4 piece suite comprising of low flush W.C, wash hand basin with pedestal, panel bath plus shower attachment and a built in shower. Extractor fan, tower rail, fully tiled walls, lino flooring and frosted UPVC double glazed window to rear.