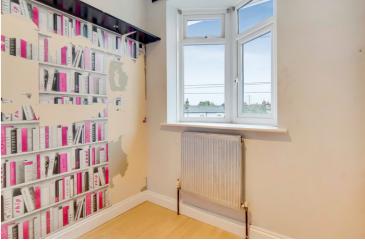

## Bedroom Three 5' 1" x 6' 5" (1.55m x 1.96m)

UPVC Double glazing, bay window to front, radiator, laminate flooring and power points.