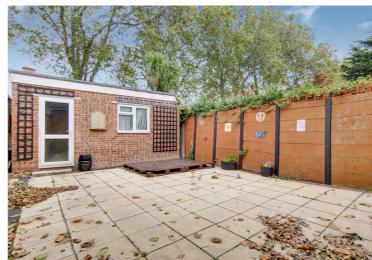

## Garden Approx. 18' 11" x 25' 4" (5.77m x 7.72m)

Outside taps, lights, fully paved and storage shed.

## Garage 16' 8" x 17' 0" (5.08m x 5.18m)

A garage to rear, it is accesible via side access, up and over door, lighting and power points.

England, Scotland & Wales