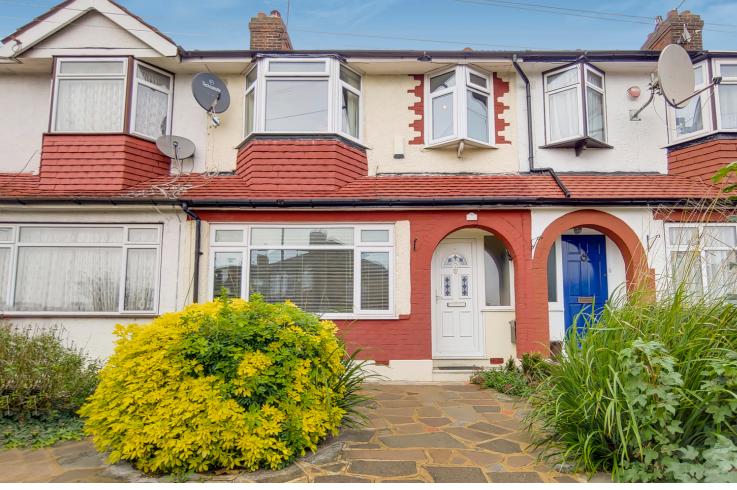

SPEC ID 5f75e79fd2ba290d9147a58f

Richmond Crescent, Edmonton, London N9 7QJ

**ASKING PRICE** £475,000 Freehold

- Four Bedroom Terraced House
- Upstairs Family Bathroom
- Additional Downstairs W.C
- Own Rear Garden
- Easy Access to Edmonton Green Transport Links
- Two Spacious Receptions
- En-Suite Bathroom
- Access to Rear Garage Through Side Gate
- Easy Access to A406, A10 & M25

## **Main Entrance**

Wall enclosed front garden with path leading to front door, UPVC double glazed front door and outside light.