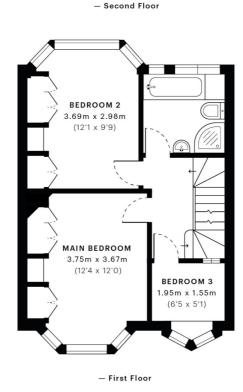

## First Floor Landing

The landing comprises of doors to the bedroom and bathroom with stairs to the fourth bedroom in the loft.

## Master Bedroom 12' 0" x 12' 4" (3.66m x 3.76m)

UPVC Double glazing, bay window to front, radiator, laminate flooring, built in fitted wardrobes and power points.

## Bedroom Two 9' 9" x 12' 1" (2.97m x 3.68m)

UPVC Double glazing, bay window to rear, radiator, laminate flooring, built in fitted wardrobes and power points.

## Bedroom Three 5' 1" x 6' 5" (1.55m x 1.96m)

UPVC Double glazing, bay window to front, radiator, laminate flooring and power points.

#### Bathroom

The bathroom comprises of a 4 piece suite comprising of low flush W.C, wash hand basin with pedestal, panel bath plus shower attachment and a built in shower. Extractor fan, tower rail, fully tiled walls, lino flooring and frosted UPVC double glazed window to rear.