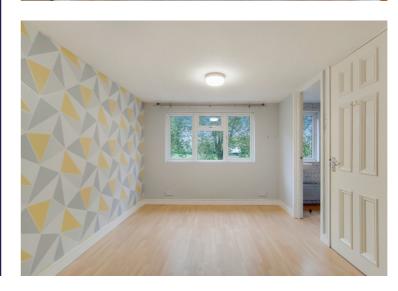

## Master Bedroom 12' 0" x 12' 4" (3.66m x 3.76m)

UPVC Double glazing, bay window to front, radiator, laminate flooring, built in fitted wardrobes and power points.

## Bedroom Two 9' 9" x 12' 1" (2.97m x 3.68m)

UPVC Double glazing, bay window to rear, radiator, laminate flooring, built in fitted wardrobes and power points.