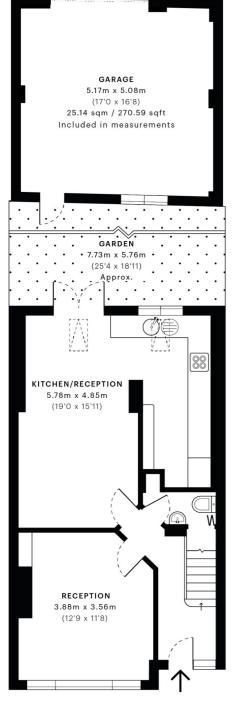

## Reception One 11' 8" x 12' 9" (3.56m x 3.89m)

UPVC Double glazing, window to front, two radiators, laminate flooring, power points and door to the hallway.

# Reception Two 15' 11" x 19' 0" (4.85m x 5.79m)

UPVC double glazing, radiator, laminate flooring, power points, sky light, French doors to rear garden, opening to the kitchen and door to the hallway.

#### **Downstairs W.C**

Low flush W.C, wash hand basin, laminate flooring and radiator.

#### Kitchen

Fitted wall and base units with work top surfaces, stainless steel sink. 1 bowl, drainer unit, lever mixer taps, plumbing for washing machine, 1/2 tiled walls, lino flooring, UPVC double glazed rear window, sky light window, power points and opening to the second reception.

## Garden Approx. 18' 11" x 25' 4" (5.77m x 7.72m)

Outside taps, lights, fully paved and storage shed.

## Garage 16' 8" x 17' 0" (5.08m x 5.18m)

A garage to rear, it is accesible via side access, up and over door, lighting and power points.

England, Scotland & Wales