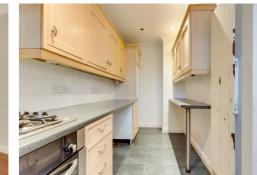

#### Kitchen

Fitted wall and base units with work top surfaces, stainless steel sink. 1 bowl, drainer unit, lever mixer taps, plumbing for washing machine, 1/2 tiled walls, lino flooring, UPVC double glazed rear window, sky light window, power points and opening to the second reception.