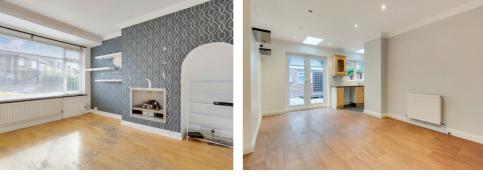

## Reception One 11' 8" x 12' 9" (3.56m x 3.89m)

UPVC Double glazing, window to front, two radiators, laminate flooring, power points and door to the hallway.

# Reception Two 15' 11" x 19' 0" (4.85m x 5.79m)

UPVC double glazing, radiator, laminate flooring, power points, sky light, French doors to rear garden, opening to the kitchen and door to the hallway.

#### Kitchen

Fitted wall and base units with work top surfaces, stainless steel sink. 1 bowl, drainer unit, lever mixer taps, plumbing for washing machine, 1/2 tiled walls, lino flooring, UPVC double glazed rear window, sky light window, power points and opening to the second reception.