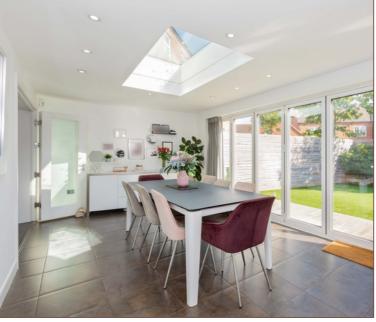

# Site and Location Plans

family home stretches a total floor area of 1532 square feet, having been modernised by the current owners to offer flexible and spacious living accommodation.

On entrance you are greeting with a large entrance hall with an 18ft Sitting room to the left with a well designed featured media wall, w/c, family room and utility can be found to the right of the hallway, with the extended open plan fully fitted kitchen diner located to the rear of the property with centre island, sky light, underfloor heating and bi-folding doors allowing access to the south-east facing rear garden.