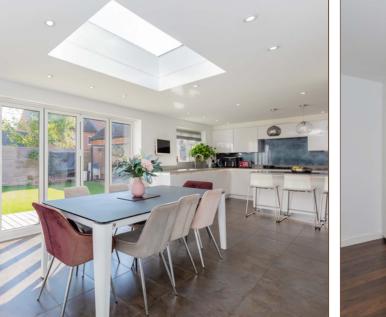

# Site and Location Plans

family home stretches a total floor area of 1532 square feet, having been modernised by the current owners to offer flexible and spacious living accommodation.

On entrance you are greeting with a large entrance hall with an 18ft Sitting room to the left with a well designed featured media wall, w/c, family room and utility can be found to the right of the hallway, with the extended open plan fully fitted kitchen diner located to the rear of the property with centre island, sky light, underfloor heating and bi-folding doors allowing access to the south-east facing rear garden.