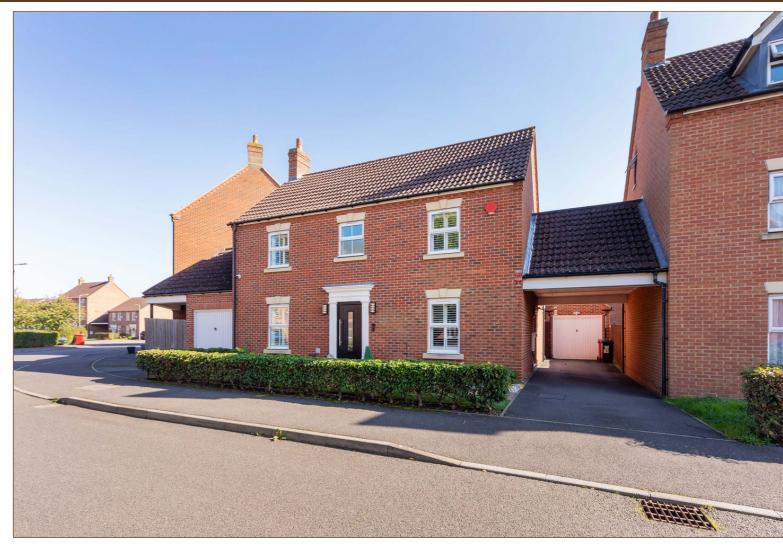

# Site and Location Plans

family home stretches a total floor area of 1532 square feet, having been modernised by the current owners to offer flexible and spacious living accommodation.

On entrance you are greeting with a large entrance hall with an 18ft Sitting room to the left with a well designed featured media wall, w/c, family room and utility can be found to the right of the hallway, with the extended open plan fully fitted kitchen diner located to the rear of the property with centre island, sky light, underfloor heating and bi-folding doors allowing access to the south-east facing rear garden.

# £800,000 Freehold

Situated within walking distance of Langley Grammar School, this beautifully renovated 4 bedroom detached

Oakwood Estates

Parsons Road

measurements are approximate, not to scale.

Prospective purchasers should be aware that these sales particulars are intended as a general guide only and room sizes should not be relied upon for carpets or furnishing. We have not carried out any form of survey nor have we tested any appliance or services, mechanical or electrical. All maps are supplied by Goview.co.uk from Ordnance Survey mapping. Care has been taken in the preparation of these sales particulars, which are thought to be materially correct, although their accuracy is not guaranteed and they do not form part of any contract