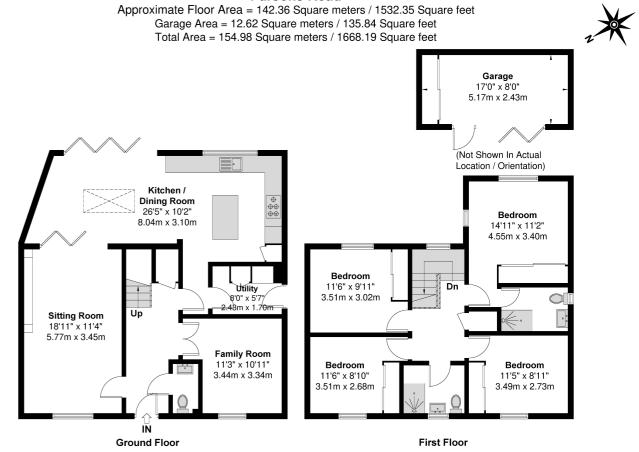

# Site and Location Plans

family home stretches a total floor area of 1532 square feet, having been modernised by the current owners to offer flexible and spacious living accommodation.

On entrance you are greeting with a large entrance hall with an 18ft Sitting room to the left with a well designed featured media wall, w/c, family room and utility can be found to the right of the hallway, with the extended open plan fully fitted kitchen diner located to the rear of the property with centre island, sky light, underfloor heating and bi-folding doors allowing access to the south-east facing rear garden.

The first floor offers four very good sized bedrooms, all with built in wardrobes and the master with an ensuite shower-room, and a three piece family bathroom.

Externally, the rear garden offers a decked perimeter to the north, with landscaped turf laid for ease of maintenance, and converted 17ft detached garage with underfloor heating, and car port for multiple cars.

#### **x**3 **x**2 Y Y **x**2 **x4 Reception Rooms Parking Spaces** Garden Garage **Bedrooms Bathrooms**