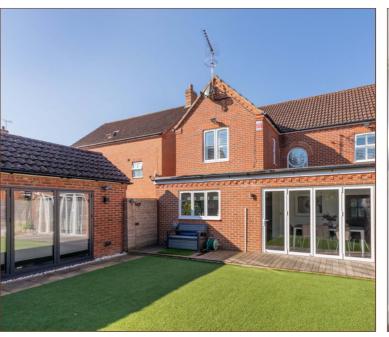

The first floor offers four very good sized bedrooms, all with built in wardrobes and the master with an ensuite shower-room, and a three piece family bathroom.

Externally, the rear garden offers a decked perimeter to the north, with landscaped turf laid for ease of maintenance, and converted 17ft detached garage with underfloor heating, and car port for multiple cars.

# £800,000 Freehold

Situated within walking distance of Langley Grammar School, this beautifully renovated 4 bedroom detached

Oakwood Estates

Parsons Road

measurements are approximate, not to scale.

Prospective purchasers should be aware that these sales particulars are intended as a general guide only and room sizes should not be relied upon for carpets or furnishing. We have not carried out any form of survey nor have we tested any appliance or services, mechanical or electrical. All maps are supplied by Goview.co.uk from Ordnance Survey mapping. Care has been taken in the preparation of these sales particulars, which are thought to be materially correct, although their accuracy is not guaranteed and they do not form part of any contract