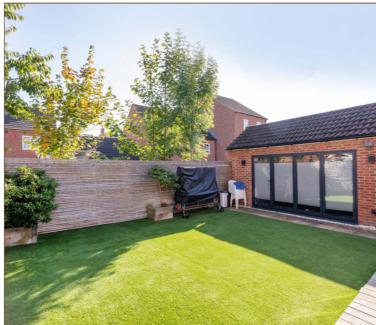

The first floor offers four very good sized bedrooms, all with built in wardrobes and the master with an ensuite shower-room, and a three piece family bathroom.

Externally, the rear garden offers a decked perimeter to the north, with landscaped turf laid for ease of maintenance, and converted 17ft detached garage with underfloor heating, and car port for multiple cars.