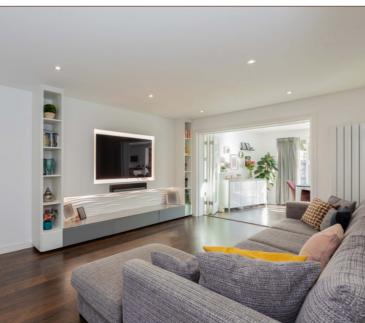

# Site and Location Plans

family home stretches a total floor area of 1532 square feet, having been modernised by the current owners to offer flexible and spacious living accommodation.

On entrance you are greeting with a large entrance hall with an 18ft Sitting room to the left with a well designed featured media wall, w/c, family room and utility can be found to the right of the hallway, with the extended open plan fully fitted kitchen diner located to the rear of the property with centre island, sky light, underfloor heating and bi-folding doors allowing access to the south-east facing rear garden.