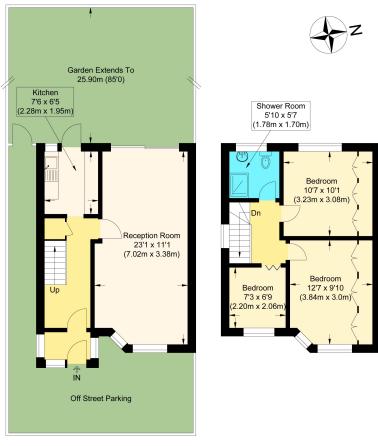

**Ground Floor** 

First Floor

Hurst Drive

Approximate Gross Internal Floor Area : 71.60 sq m / 770.69 sq ft Illustration for identification purposes only, measurements are approximate, not to scale.