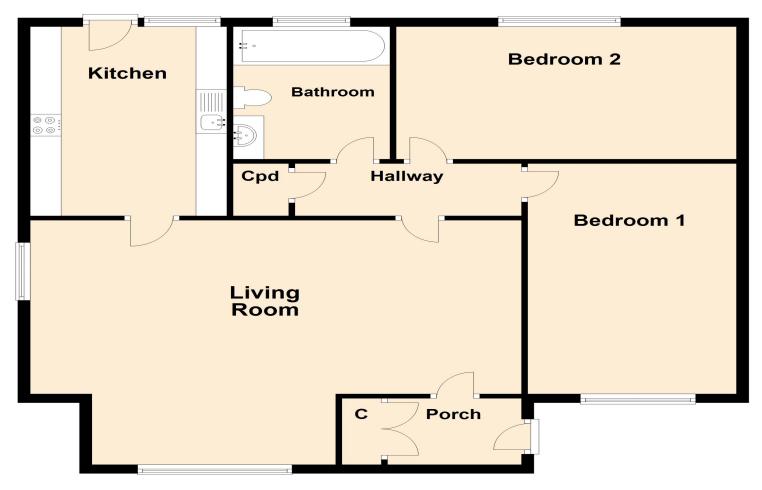

#### **Ground Floor**

elevation estate agents Plan produced using PlanUp.

#### **Entrance Hall**

Doors leading to:

#### **Lounge Diner**

4.88m x 5.55m (16' 0" x 18' 3")

#### **Kitchen**

4.25m x 2.09m (13' 11" x 6' 10")

#### **Bedroom One**

5m x 2.61m (16' 5" x 8' 7")

#### **Bedroom Two**

3.57m x 2.22m (11' 9" x 7' 3")

#### **Family Bathroom**

Fitted to comprise three piece suite