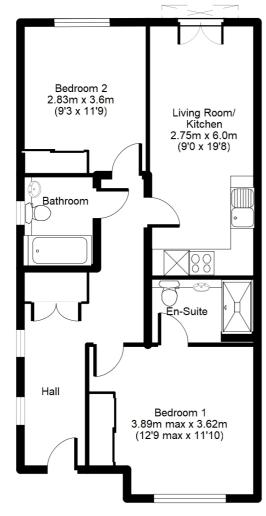

PRICE £325,000 Leasehold

Approx. Total Floor Area: 71 Sq M = 764 Sq Ft

Floorplan is for Illustration purposes only. All measurements are approximate and should be verified.

- NO ONWARD CHAIN -CURRENTLY TENANTED
- TWO PARKING SPACES
- OPEN PLAN
- KITCHEN/LIVING/DINING ROOM
  KITCHEN AREA FITTED WITH
  FULL RANGE OF AEG
  APPLIANCES
- MAIN BEDROOM WITH EN-SUITE SHOWER ROOM

- GROUND FLOOR MAISONETTE
- PRIVATE GARDEN
- DOUBLE DOORS TO JULIETTE BALCONY OVERLOOKING REAR GARDEN
- TWO DOUBLE BEDROOMS (BOTH WITH BUILT IN WARDROBES)
- LEASE LENGTH 99 YEARS FROM 2013 (89 YEARS REMAINING), GROUND RENT £400 PA, SERVICE CHARGES £1350 PA