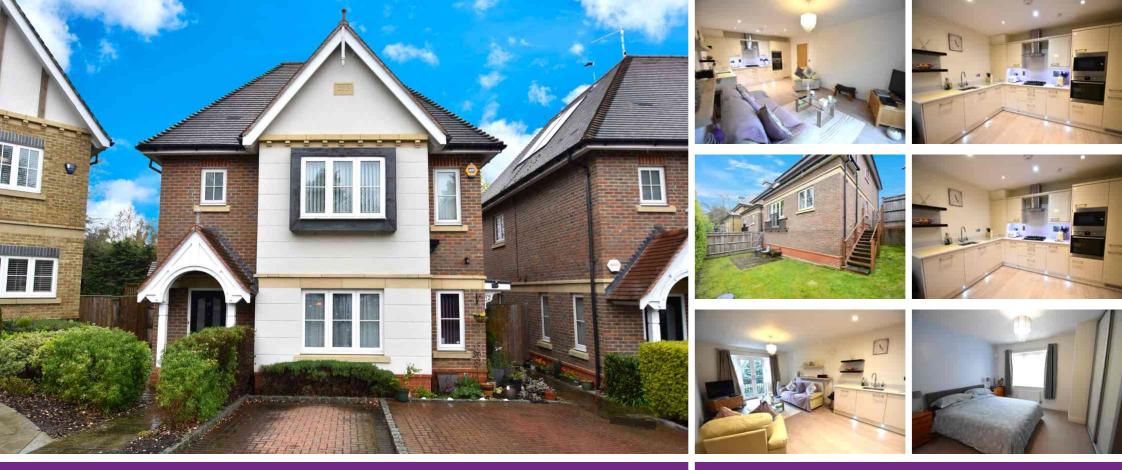

## 10 Meadows Drive, CAMBERLEY, Surrey GU15 1GA

\*\* NO ONWARD CHAIN \*\*

Jigsaw estates are pleased to offer this spacious ground floor maisonette within a small select development built by Shanley Homes in 2013. The property has two allocated parking spaces (one of which is directly in front of the property) and a private rear garden! In terms of accommodation there is a large main bedroom with fitted wardrobes and a stylish en-suite shower room. Then further down the hallway there is the main bathroom and a second double bedroom again with a fitted wardrobe. However, the real 'wow factor' is when you enter the kitchen/living/dining room with its double doors opening onto the Juliette balcony overlooking the rear garden below. The kitchen is modern and sleek and has a full range of AEG built in appliances including dishwasher, washer/dryer, fridge/freezer, microwave, oven, gas hob and extractor.

PRICE £325,000 Leasehold

Approx. Total Floor Area: 71 Sq M = 764 Sq Ft

Floorplan is for Illustration purposes only. All measurements are approximate and should be verified.

- NO ONWARD CHAIN -CURRENTLY TENANTED
- TWO PARKING SPACES
- OPEN PLAN
- KITCHEN/LIVING/DINING ROOM
  KITCHEN AREA FITTED WITH
  FULL RANGE OF AEG
  APPLIANCES
- MAIN BEDROOM WITH EN-SUITE SHOWER ROOM

- GROUND FLOOR MAISONETTE
- PRIVATE GARDEN
- DOUBLE DOORS TO JULIETTE BALCONY OVERLOOKING REAR GARDEN
- TWO DOUBLE BEDROOMS (BOTH WITH BUILT IN WARDROBES)
- LEASE LENGTH 99 YEARS FROM 2013 (89 YEARS REMAINING), GROUND RENT £400 PA, SERVICE CHARGES £1350 PA