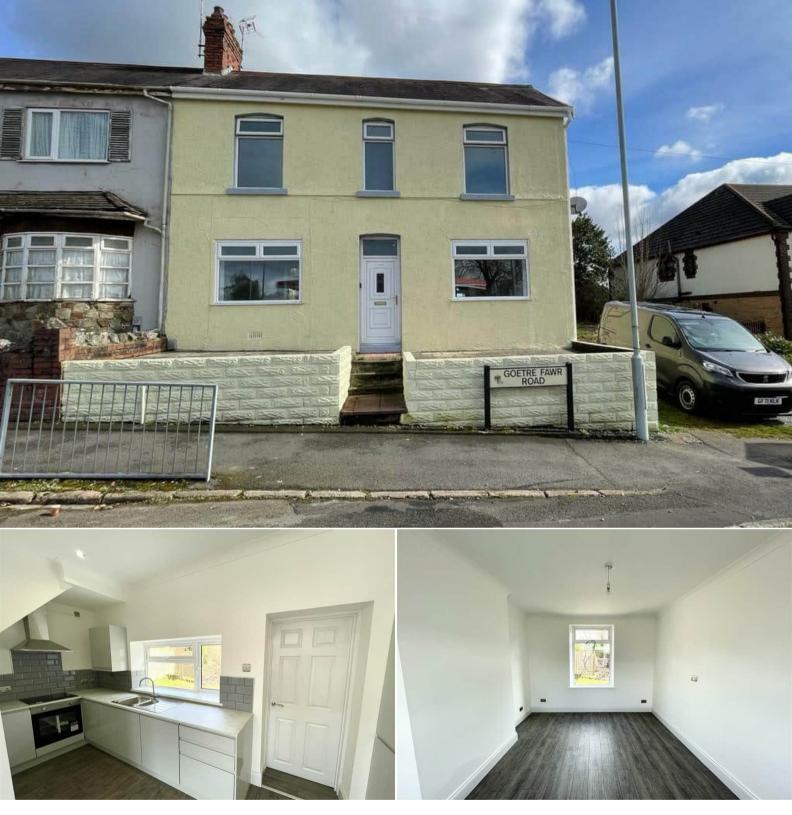

## Goetre Fawr Road Swansea

Bettermove are proud to present this 4 bedroom semi-detached house in Swansea available with no forward chain.

The property is vacant for immediate possession.

The property benefits from double glazing, gas central heating throughout and has off street parking available via the drive to the side of the property.

The council tax band is D.

The interior of this beautifully presented property comprises a spacious living room, w/c, dining room and fitted kitchen on the ground floor. The first floor consists of 4 bedrooms and the family bathroom. The exterior boasts a large plot of land to the rear with the potential to build a further house subject to relevant planning permissions. Also a private rear garden, perfect for enjoying the summer months.

Located in the popular town of Killay, the property is close to a range of amenities, including shops, supermarkets, restaurants and pubs. Excellent transport connections can be found from the B4296, M4 and many local bus routes.