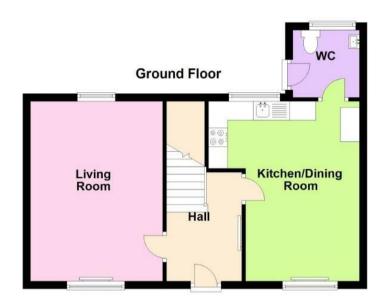

The council tax band is D.

The interior of this beautifully presented property comprises a spacious living room, w/c, dining room and fitted kitchen on the ground floor. The first floor consists of 4 bedrooms and the family bathroom. The exterior boasts a large plot of land to the rear with the potential to build a further house subject to relevant planning permissions. Also a private rear garden, perfect for enjoying the summer months.