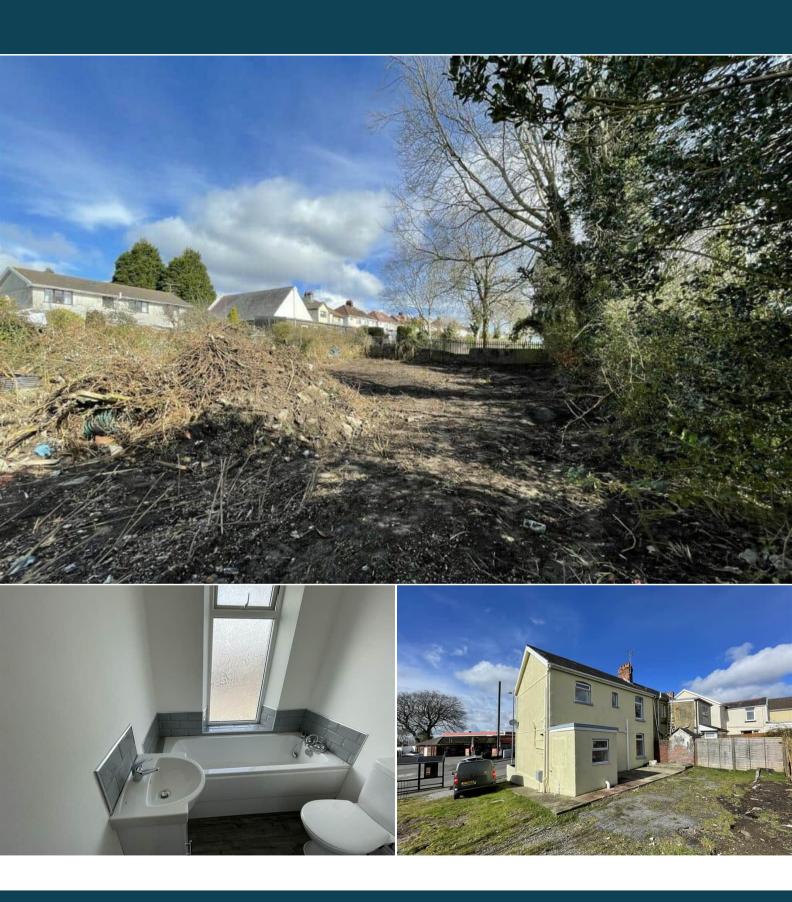

The council tax band is D.

The interior of this beautifully presented property comprises a spacious living room, w/c, dining room and fitted kitchen on the ground floor. The first floor consists of 4 bedrooms and the family bathroom. The exterior boasts a large plot of land to the rear with the potential to build a further house subject to relevant planning permissions. Also a private rear garden, perfect for enjoying the summer months.