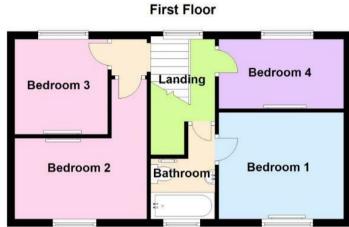

The council tax band is D.

The interior of this beautifully presented property comprises a spacious living room, w/c, dining room and fitted kitchen on the ground floor. The first floor consists of 4 bedrooms and the family bathroom. The exterior boasts a large plot of land to the rear with the potential to build a further house subject to relevant planning permissions. Also a private rear garden, perfect for enjoying the summer months.