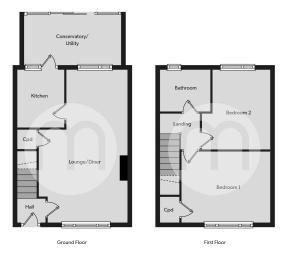

that provides access to the first floor, a lounge/diner with a feature log-burner, a kitchen, a conservatory that provides access to the rear garden, two double bedrooms, and a family bathroom. Outside, there is a generous rear garden, a single garage, and a driveway that provides off road parking for two vehicles.





### Property Details.

#### **Entrance Hall**

#### Lounge/Diner





20' 0" x 12' 3" (6.10m x 3.73m)

#### Kitchen



10' 6" x 6' 8" (3.20m x 2.03m)

#### Conservatory/Utility Area



11'7" x 8'9" (3.53m x 2.67m)

#### First Floor Landing

#### **Bedroom One**



12' 6" x 10' 1" (3.81m x 3.07m)

## Property Details.

#### Bedroom Two



9' 10" x 9' 0" (3.00m x 2.74m)

#### Family Bathroom



Rear Garden



Garage & Off Road Parking

### Property Details.

#### Floorplans



#### Location



#### **Energy Ratings**

We have not carried out a structural survey and the services, appliances and specific fittings have not been tested. All photographs, measurements, floor plans and distances referred to are given as a guide only and should not be relied upon for the purchase of carpets or any other fixtures or fittings. Gardens, roof terraces, balconies and communal gardens as well as tenure and lease details cannot have their accuracy guaranteed for intending purchasers. Lease details, service ground rent (where applicable) are given as a guide only and should be checked and confirmed by your solicitor prior to exchange of contracts.