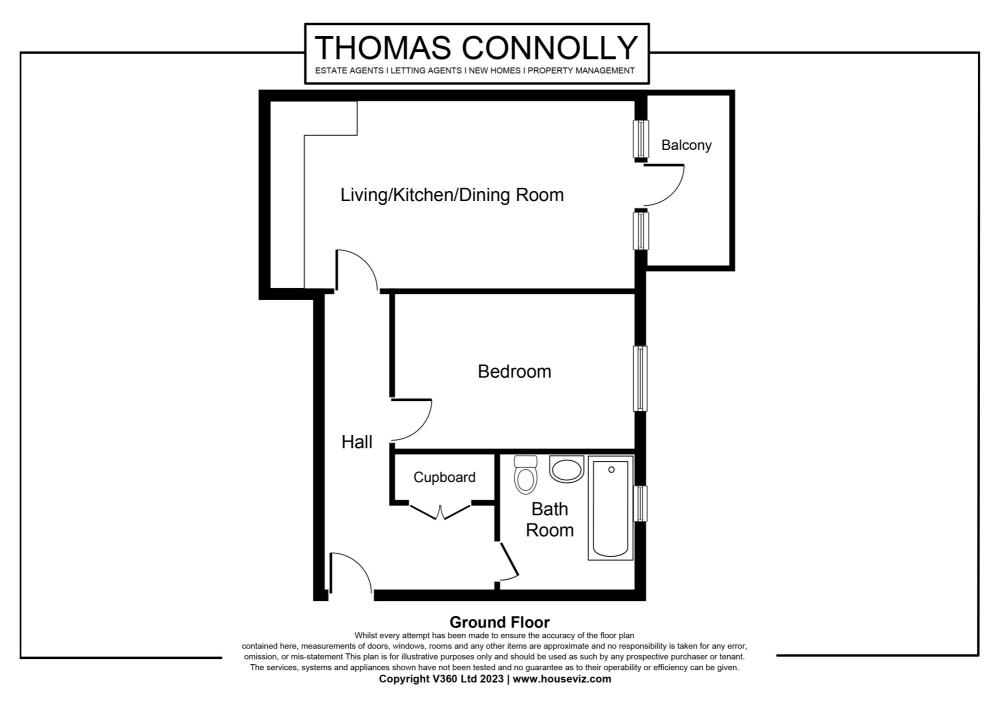

The accommodation in brief comprises; entrance hall, open plan kitchen / sitting room with balcony, master bedroom and a family bathroom. This property also benefits from lift access and allocated parking for one car. Please note the following charges: Ground rent £150pa, Service Charge £1872pa. There are 239 years left on the lease.

## ENTRANCE HALL

**OPEN PLAN KITCHEN / SITTING ROOM** 23' 1" x 10' 5" (7.04m x 3.17m)

BALCONY OFF SITTING ROOM

**MASTER BEDROOM** 14' 7" x 8' 5" (4.45m x 2.57m)

BATHROOM

PARKING FOR ONE CAR