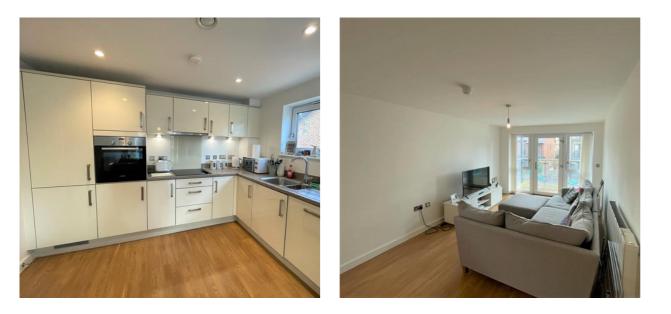

The accommodation in brief comprises; entrance hall, open plan kitchen / sitting room with balcony, master bedroom and a family bathroom. This property also benefits from lift access and allocated parking for one car. Please note the following charges: Ground rent £150pa, Service Charge £1872pa. There are 239 years left on the lease.

## ENTRANCE HALL

**OPEN PLAN KITCHEN / SITTING ROOM** 23' 1" x 10' 5" (7.04m x 3.17m)

BALCONY OFF SITTING ROOM

**MASTER BEDROOM** 14' 7" x 8' 5" (4.45m x 2.57m)

BATHROOM

PARKING FOR ONE CAR