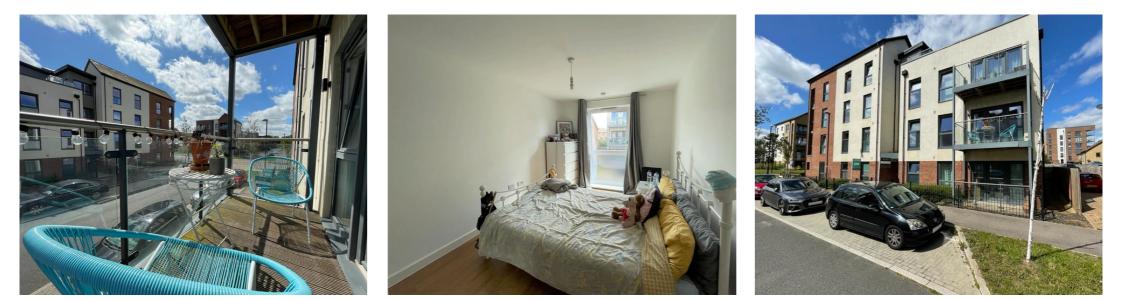

The accommodation in brief comprises; entrance hall, open plan kitchen / sitting room with balcony, master bedroom and a family bathroom. This property also benefits from lift access and allocated parking for one car. Please note the following charges: Ground rent £150pa, Service Charge £1872pa. There are 239 years left on the lease.

## ENTRANCE HALL

**OPEN PLAN KITCHEN / SITTING ROOM** 23' 1" x 10' 5" (7.04m x 3.17m)

BALCONY OFF SITTING ROOM

**MASTER BEDROOM** 14' 7" x 8' 5" (4.45m x 2.57m)

BATHROOM

PARKING FOR ONE CAR