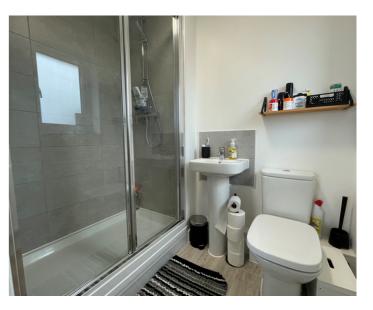

## TOP FLOOR APARTMENT

ENTRANCE HALL

**OPEN PLAN KTCHEN / DINER / LOUNGE** 19' 8" x 14' 1" (5.99m x 4.29m)

BEDROOM ONE 11' 4" x 10' 10" (3.45m x 3.30m)

EN-SUITE SHOWER ROOM TO MASTER BEDROOM

BEDROOM TWO 14' 1" x 8' 6" (4.29m x 2.59m)