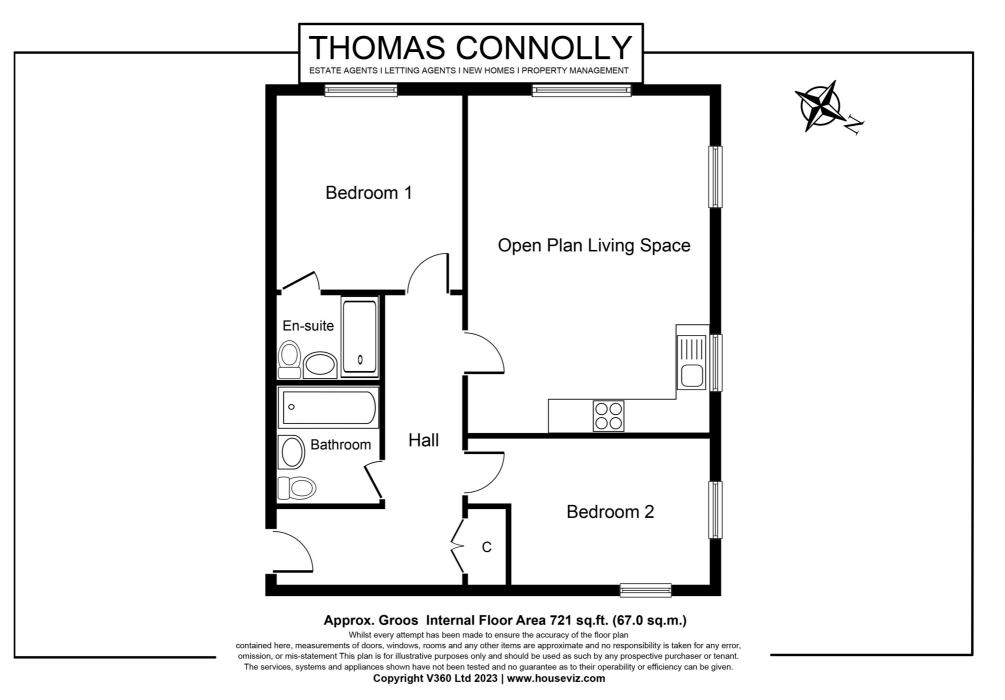

## Summary of Property

Thomas Connolly Estate Agents are pleased to present this two bedroom, top floor apartment situated in the highly desirable location of Newton Leys, which offers close proximity to the Newton Leys District Centre offering shops and amenities including an Asda. This property is also a short walk from Willow Lake Park.

The accommodation in brief comprises; entrance hall, open plan kitchen/diner/lounge, two bedrooms, an en-suite shower room to the master bedroom and a family bathroom. This property also benefits from off road parking for one car. There are 998 years left on the lease.

## TOP FLOOR APARTMENT

ENTRANCE HALL

**OPEN PLAN KTCHEN / DINER / LOUNGE** 19' 8" x 14' 1" (5.99m x 4.29m)

BEDROOM ONE 11' 4" x 10' 10" (3.45m x 3.30m)

EN-SUITE SHOWER ROOM TO MASTER BEDROOM

BEDROOM TWO 14' 1" x 8' 6" (4.29m x 2.59m)

FAMILY BATHROOM OFF ROAD PARKING FOR ONE CAR