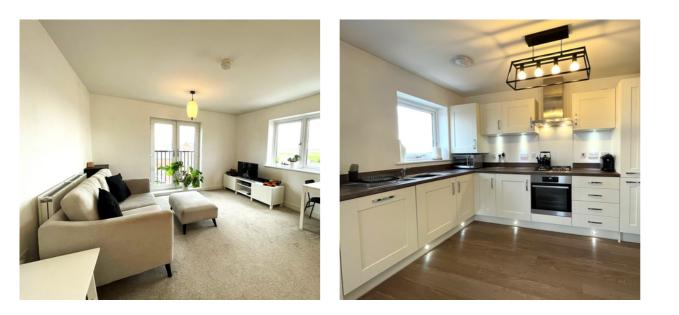

The accommodation in brief comprises; entrance hall, open plan kitchen/diner/lounge, two bedrooms, an en-suite shower room to the master bedroom and a family bathroom. This property also benefits from off road parking for one car. There are 998 years left on the lease.

## TOP FLOOR APARTMENT

ENTRANCE HALL

**OPEN PLAN KTCHEN / DINER / LOUNGE** 19' 8" x 14' 1" (5.99m x 4.29m)

BEDROOM ONE 11' 4" x 10' 10" (3.45m x 3.30m)

EN-SUITE SHOWER ROOM TO MASTER BEDROOM

BEDROOM TWO 14' 1" x 8' 6" (4.29m x 2.59m)