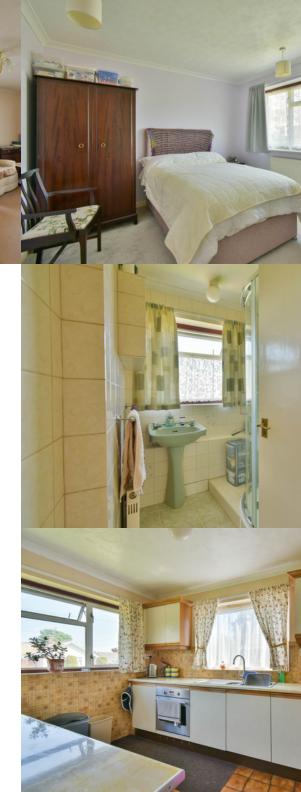

#### Living/Dining Room

17' 10" x 11' 4" (5.44m x 3.45m) With feature fireplace, radiator, TV aerial point, double aspect with double glazed window overlooking the rear garden and further double glazed window to the side.

#### Kitchen

10' 6" x 8' 6" (3.20m x 2.59m) With range of units comprising 1 1/2 bowl single drainer stainless steel sink unit with mixed tap and cupboards under, further range of cupboards and drawers with working surfaces over, range of matching wall mounted cupboards, part tiling to walls, built-in electric oven with four ring gas hob and wall mounted grill, space for washing machine, fridge, radiator, tiled floor, double aspect with double glazed window with outlook to front and side.

#### Bedroom 1

11' 5" x 10' 11" ( $3.48m \times 3.33m$ ) To front of wardrobes, with radiator, double glazed window with outlook to the garden.

#### Shower room

With large tiled shower cubicle with chrome fittings and hand grips, pedestal wash basin, radiator, tiling to walls and floor, double glazed frosted glass window.