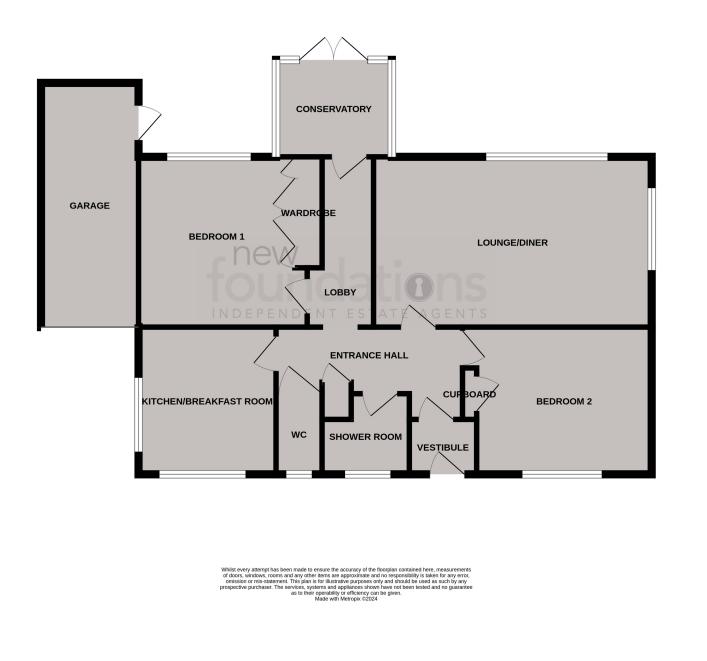

#### Entrance

Double glazed front door leading to large entrance vestibule with further glazed door leading to entrance hall with door to airing cupboard, radiator, hatch to loft space with retractable loft ladder.

#### Living/Dining Room

17' 10" x 11' 4" (5.44m x 3.45m) With feature fireplace, radiator, TV aerial point, double aspect with double glazed window overlooking the rear garden and further double glazed window to the side.

#### Kitchen

10' 6" x 8' 6" (3.20m x 2.59m) With range of units comprising 1 1/2 bowl single drainer stainless steel sink unit with mixed tap and cupboards under, further range of cupboards and drawers with working surfaces over, range of matching wall mounted cupboards, part tiling to walls, built-in electric oven with four ring gas hob and wall mounted grill, space for washing machine, fridge, radiator, tiled floor, double aspect with double glazed window with outlook to front and side.

#### Bedroom 1

11' 5" x 10' 11" ( $3.48m \times 3.33m$ ) To front of wardrobes, with radiator, double glazed window with outlook to the garden.

#### Bedroom 2

11' 2" x 10' 6" (3.40m x 3.20m) max into door recess, built-in storage cupboard, radiator, double glazed window with outlook to front.

#### Shower room

With large tiled shower cubicle with chrome fittings and hand grips, pedestal wash basin, radiator, tiling to walls and floor, double glazed frosted glass window.

## Separate W/C

Separate low-level WC with wash hand basin, tiled floor and walls, frosted glass double glazed window.

### Inner Hallway

With radiator, door leading to the conservatory.

#### Double glazed conservatory

8' 5" x 7' 2" ( $2.57m \times 2.18m$ ) With tiled floor and pleasant outlook over the rear garden with double glazed double doors leading onto the rear garden with power and light.

#### Garage

16' 6" x 8' 2" (5.03m x 2.49m) With power and light, accessed via metal up and over