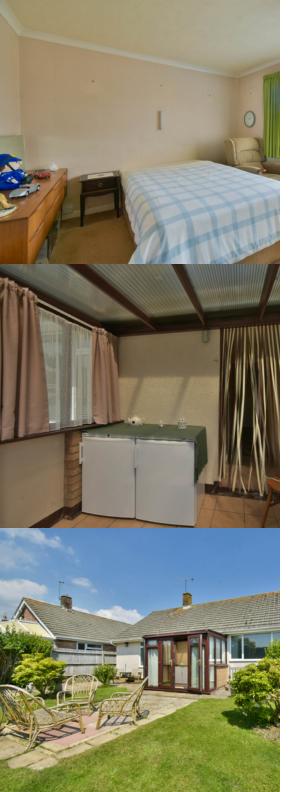

#### Bedroom 1

11' 5" x 10' 11" ( $3.48m \times 3.33m$ ) To front of wardrobes, with radiator, double glazed window with outlook to the garden.

#### Double glazed conservatory

8' 5" x 7' 2" ( $2.57m \times 2.18m$ ) With tiled floor and pleasant outlook over the rear garden with double glazed double doors leading onto the rear garden with power and light.

## Outside

The rear garden, facing in a south/westerly direction with patio and large areas of lawn, flower and shrub borders, access down the side of the property leading to the front, personal door to garage. There is also private driveway leading up to the garage and a mainly lawned private front garden, outside water tap.