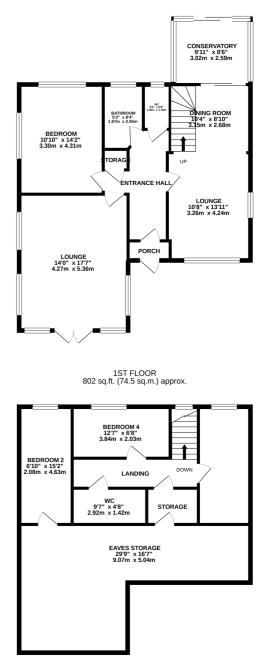

GROUND FLOOR 887 sq.ft. (82.4 sq.m.) approx.

TOTAL FLOOR AREA: 1689 sq.ft. (156.9 sq.m.) approx. Whist every attempt has been made to ensure the accuracy of the floorplan contained here, measurements of doors, windows, rooms and any other items are approximate and no responsibility is taken for any error, omission or mis-statement. This plan is for illustrative purposes only and should be used as such by any prospective purchaser. The services, systems and appliances shown have not been tested and no guarantee as to their operability or efficiency can be given. Made with Metropix "2020"