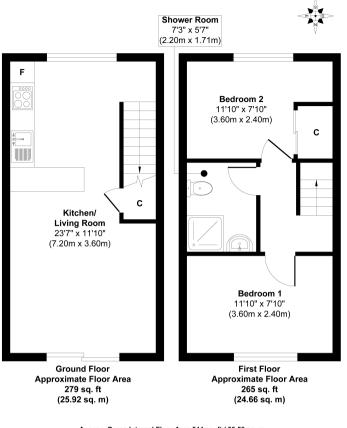

The interior of this beautifully presented property comprises a spacious and open plan living room, fitted kitchen and dining area on the ground floor. The first floor consists of two double bedrooms and the family bathroom.

Approx. Gross Internal Floor Area 544 sq. ft / 50.58 sq. m. While very attempt has been made to ensure the accuracy of the floor plan contained here, measurements of doors, windows, rooms and any other tems are agroundmade and on responsibility is taken for any error, omission, or mis-statement. The measurements should not be relied upon for valuation, transaction and/or funding purposes. This plan is for illustrative purposes only and should be used as such by any prospective purchaser or temant.