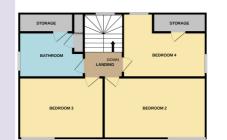

## 199 House & Plot, Haymoor Road, Poole, Dorset BH15 3NT

\* HOUSE & PLOT \* \* HOME AND PROJECT/INCOME \* IDEAL HMO \*A substantial five bedroom detached house situated on this quiet road in Oakdale. This imposing property is in need of total modernisation and must be viewed to the 2400 st ft of versatile living accommodation on offer, which comprises: Lower Ground floor; 33' reception room, master bedroom and en-suite. Ground Floor; 17' lounge with direct access to 32' sun terrace with roof top views, kitchen, bedroom 5 and bathroom. First Floor; bedrooms two, three, four and shower room. \*\* PLANNING HAS BEEN GRANTED FOR A THREE BEDROOM DETACHED HOUSE WITHIN THE GROUNDS \*\* Planning Number: APP/21/01410/F. Offered for sale with no forward chain.

## £600,000 Freehold

info@anthonydavid.co.uk www.anthonydavid.co.uk (01202 677444 )

ANTHONY

DAVID&CO

GROUNDFLOOR 740 sq.ft. (68.8 sq.m.) approx.

TOTAL FLOOR AREA : 2414 sq.ft. (224.3 sq.m.) approx. Whilst every attempt has been made to ensure the accuracy of the floorplan contained here, measurements of doors, windows, rooms and any outlet ritens are approximate and no responsibility is taken for any error, omission or mis-statement. This plan is for illustrative purposes only and should be used as such by any prospective purchaser. The services, systems and applicances shown have not been tested and no guarantee as to their operability or efficiency can be given. Made with Netrops #2021 FIRST FLOOR 694 sq.ft. (64.4 sq.m.) approx.

Entrance Porch 12' 7" x 3' 6" (3.84m x 1.07m) Reception Room 33' 0" x 17' 7" (10.06m x 5.36m) Master Bedroom 25' 3" x 14' 6" (7.70m x 4.42m) En-Suite 11' 2" x 7' 3" (3.40m x 2.21m) Separate W.C. 4' 11" x 2' 6" (1.50m x 0.76m) Landing 12' 1" x 11' 0" (3.68m x 3.35m) Lounge 17' 6" x 13' 5" (5.33m x 4.09m) Sun Terrace 32' 3" x 8' 8" (9.83m x 2.64m) Kitchen 14' 7" x 12' 0" (4.45m x 3.66m) Bedroom Five 14' 3" x 11' 0" (4.34m x 3.35m) Shower Room 10' 11" x 6' 10" (3.33m x 2.08m) First Floor Landing 11' 0" x 6' 9" (3.35m x 2.06m) Bedroom Two 17' 11" x 10' 5" (5.46m x 3.17m) Bedroom Three 14' 8" x 10' 6" (4.47m x 3.20m) Bedroom Four 14' 3" x 11' 0" (4.34m x 3.35m) Bathroom 11' 7" x 11' 6" (3.53m x 3.51m) Garden Enclosed Driveway Off road parking for numerous cars Council Tax Band F