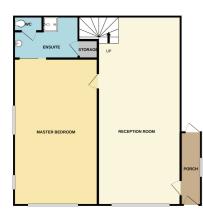

## 199 House & Plot, Haymoor Road, Poole, Dorset BH15 3NT

\* HOUSE & PLOT \* \* HOME AND PROJECT/INCOME \* IDEAL HMO \*A substantial five bedroom detached house situated on this quiet road in Oakdale. This imposing property is in need of total modernisation and must be viewed to the 2400 st ft of versatile living accommodation on offer, which comprises: Lower Ground floor; 33' reception room, master bedroom and en-suite. Ground Floor; 17' lounge with direct access to 32' sun terrace with roof top views, kitchen, bedroom 5 and bathroom. First Floor; bedrooms two, three, four and shower room. \*\* PLANNING HAS BEEN GRANTED FOR A THREE BEDROOM DETACHED HOUSE WITHIN THE GROUNDS \*\* Planning Number: APP/21/01410/F. Offered for sale with no forward chain.

## £600,000 Freehold

info@anthonydavid.co.uk www.anthonydavid.co.uk (01202 677444 )

ANTHONY

DAVID&CO

GROUNDFLOOR 740 sq.ft. (68.8 sq.m.) approx.

TOTAL FLOOR AREA : 2414 sq.ft. (224.3 sq.m.) approx. Whilst every attempt has been made to ensure the accuracy of the floorplan contained here, measurements of doors, windows, rooms and any outlet ritens are approximate and no responsibility is taken for any error, omission or mis-statement. This plan is for illustrative purposes only and should be used as such by any prospective purchaser. The services, systems and applicances shown have not been tested and no guarantee as to their operability or efficiency can be given. Made with Netrops #2021 FIRST FLOOR 694 sq.ft. (64.4 sq.m.) approx.

Entrance Porch 12' 7" x 3' 6" (3.84m x 1.07m) Reception Room 33' 0" x 17' 7" (10.06m x 5.36m) Master Bedroom 25' 3" x 14' 6" (7.70m x 4.42m) En-Suite 11' 2" x 7' 3" (3.40m x 2.21m) Separate W.C. 4' 11" x 2' 6" (1.50m x 0.76m) Landing 12' 1" x 11' 0" (3.68m x 3.35m) Lounge 17' 6" x 13' 5" (5.33m x 4.09m) Sun Terrace 32' 3" x 8' 8" (9.83m x 2.64m) Kitchen 14' 7" x 12' 0" (4.45m x 3.66m) Bedroom Five 14' 3" x 11' 0" (4.34m x 3.35m) Shower Room 10' 11" x 6' 10" (3.33m x 2.08m) First Floor Landing 11' 0" x 6' 9" (3.35m x 2.06m) Bedroom Two 17' 11" x 10' 5" (5.46m x 3.17m) Bedroom Three 14' 8" x 10' 6" (4.47m x 3.20m) Bedroom Four 14' 3" x 11' 0" (4.34m x 3.35m) Bathroom 11' 7" x 11' 6" (3.53m x 3.51m) Garden Enclosed Driveway Off road parking for numerous cars Council Tax Band F