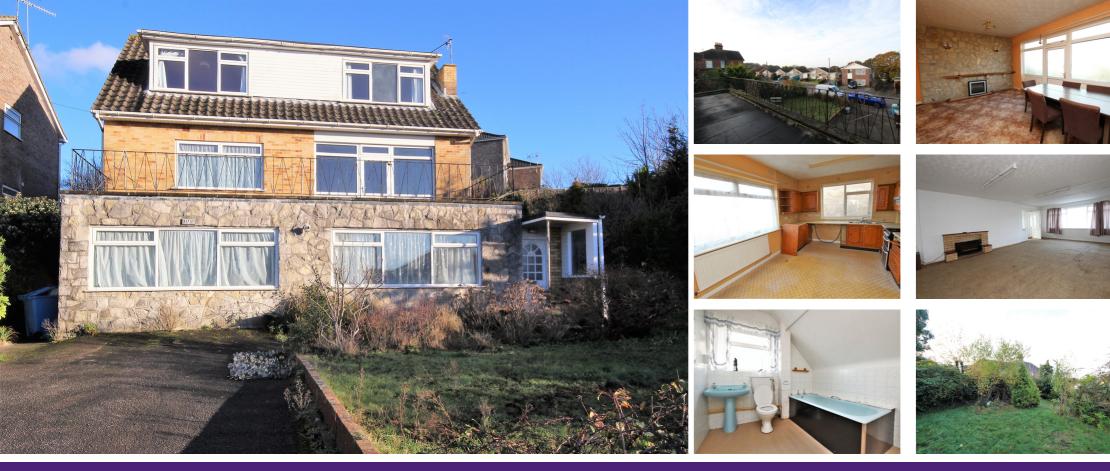

## 199 House & Plot, Haymoor Road, Poole, Dorset BH15 3NT

\* HOUSE & PLOT \* \* HOME AND PROJECT/INCOME \* IDEAL HMO \*A substantial five bedroom detached house situated on this quiet road in Oakdale. This imposing property is in need of total modernisation and must be viewed to the 2400 st ft of versatile living accommodation on offer, which comprises: Lower Ground floor; 33' reception room, master bedroom and en-suite. Ground Floor; 17' lounge with direct access to 32' sun terrace with roof top views, kitchen, bedroom 5 and bathroom. First Floor; bedrooms two, three, four and shower room. \*\* PLANNING HAS BEEN GRANTED FOR A THREE BEDROOM DETACHED HOUSE WITHIN THE GROUNDS \*\* Planning Number: APP/21/01410/F. Offered for sale with no forward chain.

## £600,000 Freehold

info@anthonydavid.co.uk www.anthonydavid.co.uk (01202 677444 )

ANTHONY

DAVID&CO

GROUNDFLOOR 740 sq.ft. (68.8 sq.m.) approx.

TOTAL FLOOR AREA : 2414 sq.ft. (224.3 sq.m.) approx. Whilst every attempt has been made to ensure the accuracy of the floorplan contained here, measurements of doors, windows, rooms and any outlet ritens are approximate and no responsibility is taken for any error, omission or mis-statement. This plan is for illustrative purposes only and should be used as such by any prospective purchaser. The services, systems and applicances shown have not been tested and no guarantee as to their operability or efficiency can be given. Made with Netrops #2021 FIRST FLOOR 694 sq.ft. (64.4 sq.m.) approx.

Entrance Porch 12' 7" x 3' 6" (3.84m x 1.07m) Reception Room 33' 0" x 17' 7" (10.06m x 5.36m) Master Bedroom 25' 3" x 14' 6" (7.70m x 4.42m) En-Suite 11' 2" x 7' 3" (3.40m x 2.21m) Separate W.C. 4' 11" x 2' 6" (1.50m x 0.76m) Landing 12' 1" x 11' 0" (3.68m x 3.35m) Lounge 17' 6" x 13' 5" (5.33m x 4.09m) Sun Terrace 32' 3" x 8' 8" (9.83m x 2.64m) Kitchen 14' 7" x 12' 0" (4.45m x 3.66m) Bedroom Five 14' 3" x 11' 0" (4.34m x 3.35m) Shower Room 10' 11" x 6' 10" (3.33m x 2.08m) First Floor Landing 11' 0" x 6' 9" (3.35m x 2.06m) Bedroom Two 17' 11" x 10' 5" (5.46m x 3.17m) Bedroom Three 14' 8" x 10' 6" (4.47m x 3.20m) Bedroom Four 14' 3" x 11' 0" (4.34m x 3.35m) Bathroom 11' 7" x 11' 6" (3.53m x 3.51m) Garden Enclosed Driveway Off road parking for numerous cars Council Tax Band F