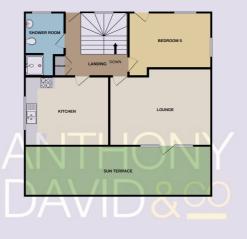

## 199 House & Plot, Haymoor Road, Poole, Dorset BH15 3NT

\* HOUSE & PLOT \* \* HOME AND PROJECT/INCOME \* IDEAL HMO \*A substantial five bedroom detached house situated on this quiet road in Oakdale. This imposing property is in need of total modernisation and must be viewed to the 2400 st ft of versatile living accommodation on offer, which comprises: Lower Ground floor; 33' reception room, master bedroom and en-suite. Ground Floor; 17' lounge with direct access to 32' sun terrace with roof top views, kitchen, bedroom 5 and bathroom. First Floor; bedrooms two, three, four and shower room. \*\* PLANNING HAS BEEN GRANTED FOR A THREE BEDROOM DETACHED HOUSE WITHIN THE GROUNDS \*\* Planning Number: APP/21/01410/F. Offered for sale with no forward chain.

## £600,000 Freehold

info@anthonydavid.co.uk www.anthonydavid.co.uk (01202 677444 )

ANTHONY

DAVID&CO

GROUNDFLOOR 740 sq.ft. (68.8 sq.m.) approx.

TOTAL FLOOR AREA : 2414 sq.ft. (224.3 sq.m.) approx. Whilst every attempt has been made to ensure the accuracy of the floorplan contained here, measurements of doors, windows, rooms and any outlet ritens are approximate and no responsibility is taken for any error, omission or mis-statement. This plan is for illustrative purposes only and should be used as such by any prospective purchaser. The services, systems and applicances shown have not been tested and no guarantee as to their operability or efficiency can be given. Made with Netrops #2021 FIRST FLOOR 694 sq.ft. (64.4 sq.m.) approx.

Entrance Porch 12' 7" x 3' 6" (3.84m x 1.07m) Reception Room 33' 0" x 17' 7" (10.06m x 5.36m) Master Bedroom 25' 3" x 14' 6" (7.70m x 4.42m) En-Suite 11' 2" x 7' 3" (3.40m x 2.21m) Separate W.C. 4' 11" x 2' 6" (1.50m x 0.76m) Landing 12' 1" x 11' 0" (3.68m x 3.35m) Lounge 17' 6" x 13' 5" (5.33m x 4.09m) Sun Terrace 32' 3" x 8' 8" (9.83m x 2.64m) Kitchen 14' 7" x 12' 0" (4.45m x 3.66m) Bedroom Five 14' 3" x 11' 0" (4.34m x 3.35m) Shower Room 10' 11" x 6' 10" (3.33m x 2.08m) First Floor Landing 11' 0" x 6' 9" (3.35m x 2.06m) Bedroom Two 17' 11" x 10' 5" (5.46m x 3.17m) Bedroom Three 14' 8" x 10' 6" (4.47m x 3.20m) Bedroom Four 14' 3" x 11' 0" (4.34m x 3.35m) Bathroom 11' 7" x 11' 6" (3.53m x 3.51m) Garden Enclosed Driveway Off road parking for numerous cars Council Tax Band F