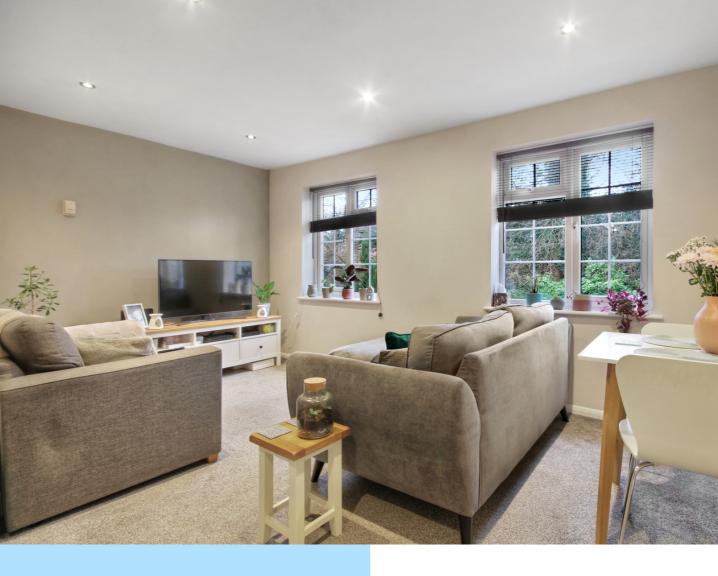

## Accommodation

FIRST FLOOR 457 sq.ft. (42.4 sq.m.) approx.

First Floor Kitchen

8' 9" x 7' 2" (2.67m x 2.18m)

Lounge/Dining Room

15' 5" x 15' 3" (4.70m x 4.65m)

Bedroom

12' 5" x 8' 8" (3.78m x 2.64m)

The first floor consists of front door into small entrance hall with stairs leading to the first floor. The lounge/dining room has two windows to the rear aspect and provides access to the kitchen which has been fitted with a range of wall and base level units with areas of work surfaces integrated oven, gas hob with extractor hood above, space for fridge/freezer, slimline dishwasher, washing machine and window to the side aspect. The bedroom is situated to the front aspect with access two storage cupboards over the stairs. The bathroom has been fitted with a panel enclosed bath with mixer taps, shower point, glass screen, wash hand basin, low level W.C. and window to the side aspect.