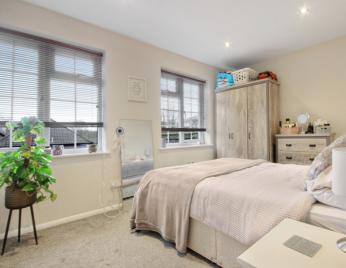

## Accommodation

FIRST FLOOR 457 sq.ft. (42.4 sq.m.) approx.

First Floor Kitchen

8' 9" x 7' 2" (2.67m x 2.18m)

Lounge/Dining Room

15' 5" x 15' 3" (4.70m x 4.65m)

Bedroom

12' 5" x 8' 8" (3.78m x 2.64m)

The first floor consists of front door into small entrance hall with stairs leading to the first floor. The lounge/dining room has two windows to the rear aspect and provides access to the kitchen which has been fitted with a range of wall and base level units with areas of work surfaces integrated oven, gas hob with extractor hood above, space for fridge/freezer, slimline dishwasher, washing machine and window to the side aspect. The bedroom is situated to the front aspect with access two storage cupboards over the stairs. The bathroom has been fitted with a panel enclosed bath with mixer taps, shower point, glass screen, wash hand basin, low level W.C. and window to the side aspect.