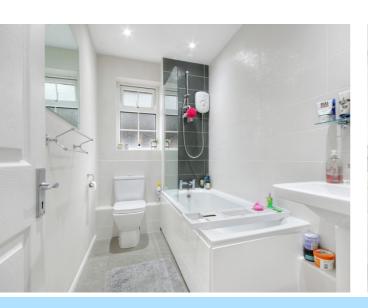

Bathroom

8' 9" x 4' 10" (2.67m x 1.47m)

Outside Garden

Garage

Whits every attempt has been made to ensure the accuracy of the floright contained here, measuremen of doors, windows, rooms and any other terms are approximate and no responsibility is taken for any error mission or mis-stainerm. This plan is not instrustive purposes only and should be useful as such by my prospective purchaser. The services, systems and appliances shown have not been tested and no guarant as to third operatibility of efficiency can be given.

The first floor consists of front door into small entrance hall with stairs leading to the first floor. The lounge/dining room has two windows to the rear aspect and provides access to the kitchen which has been fitted with a range of wall and base level units with areas of work surfaces integrated oven, gas hob with extractor hood above, space for fridge/freezer, slimline dishwasher, washing machine and window to the side aspect. The bedroom is situated to the front aspect with access two storage cupboards over the stairs. The bathroom has been fitted with a panel enclosed bath with mixer taps, shower point, glass screen, wash hand basin, low level W.C. and window to the side aspect.