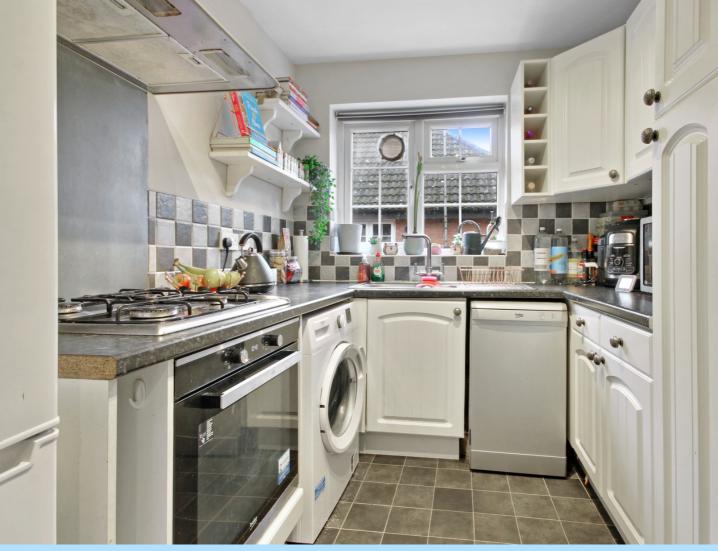

## Accommodation

FIRST FLOOR 457 sq.ft. (42.4 sq.m.) approx.

First Floor Kitchen

8' 9" x 7' 2" (2.67m x 2.18m)

Lounge/Dining Room

15' 5" x 15' 3" (4.70m x 4.65m)

Bedroom

12' 5" x 8' 8" (3.78m x 2.64m)

The first floor consists of front door into small entrance hall with stairs leading to the first floor. The lounge/dining room has two windows to the rear aspect and provides access to the kitchen which has been fitted with a range of wall and base level units with areas of work surfaces integrated oven, gas hob with extractor hood above, space for fridge/freezer, slimline dishwasher, washing machine and window to the side aspect. The bedroom is situated to the front aspect with access two storage cupboards over the stairs. The bathroom has been fitted with a panel enclosed bath with mixer taps, shower point, glass screen, wash hand basin, low level W.C. and window to the side aspect.