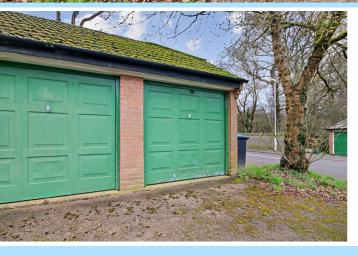

Bathroom

8' 9" x 4' 10" (2.67m x 1.47m)

Outside Garden

Garage

Whits every attempt has been made to ensure the accuracy of the floright contained here, measuremen of doors, windows, rooms and any other terms are approximate and no responsibility is taken for any error mission or mis-stainerm. This plan is not instrustive purposes only and should be useful as such by my prospective purchaser. The services, systems and appliances shown have not been tested and no guarant as to third operatibility of efficiency can be given.

Outside the rear garden is fence enclosed and mainly laid with paving but provides a great space for entertaining and to the front the garage is situated.