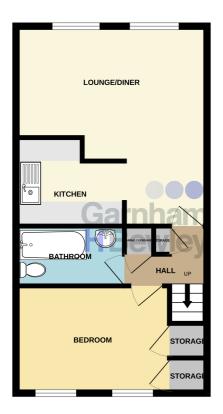

## Accommodation

FIRST FLOOR 457 sq.ft. (42.4 sq.m.) approx.

First Floor Kitchen

8' 9" x 7' 2" (2.67m x 2.18m)

Lounge/Dining Room

15' 5" x 15' 3" (4.70m x 4.65m)

Bedroom

12' 5" x 8' 8" (3.78m x 2.64m)

Bathroom

8' 9" x 4' 10" (2.67m x 1.47m)

Outside Garden

Garage

Whits every attempt has been made to ensure the accuracy of the floright contained here, measuremen of doors, windows, rooms and any other terms are approximate and no responsibility is taken for any error mission or mis-stainerm. This plan is not instrustive purposes only and should be useful as such by my prospective purchaser. The services, systems and appliances shown have not been tested and no guarant as to third operatibility of efficiency can be given.

The first floor consists of front door into small entrance hall with stairs leading to the first floor. The lounge/dining room has two windows to the rear aspect and provides access to the kitchen which has been fitted with a range of wall and base level units with areas of work surfaces integrated oven, gas hob with extractor hood above, space for fridge/freezer, slimline dishwasher, washing machine and window to the side aspect. The bedroom is situated to the front aspect with access two storage cupboards over the stairs. The bathroom has been fitted with a panel enclosed bath with mixer taps, shower point, glass screen, wash hand basin, low level W.C. and window to the side aspect.