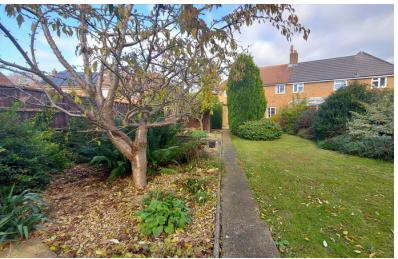

## **OUTSIDE**

Front: Gravel area with off road parking for a number of vehicles.

Rear: Enclosed by fencing with paved patio area, mature shrubs, flower beds and laid to lawn. Side access and gravel seating area, outside tap and lights.