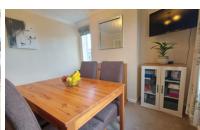

#### LOUNGE

14' 11" x 11' 11" (4.55m x 3.63m) (approx.) UPVC double glazed 10' 11" x 9' 11" (3.33m x 3.02m) (approx.) UPVC double glazed windows to front and rear, electric fireplace, two radiators, wall window to front and radiator. mounted light fittings.

# **DINING ROOM**

10' 11" x 9' 11" (3.33m x 3.02m) (approx.) UPVC double glazed to rear and radiator. windows to front and side, fireplace.

17' 3" (max.) x 7' 10" (5.26m x 2.39m) (approx.) Fitted with a range of base and wall mounted units with work surfaces over, stainless steel sink unit with mixer tap, integrated fridge/freezer, part tiled, cooker space, plumbing for dishwasher, tiled floor, UPVC double glazed windows to rear and side and UPVC double glazed door to rear lobby.