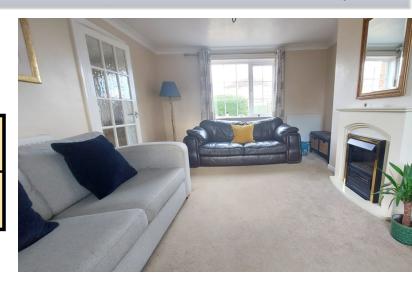

#### LOUNGE

14' 11" x 11' 11" (4.55m x 3.63m) (approx.) UPVC double glazed 10' 11" x 9' 11" (3.33m x 3.02m) (approx.) UPVC double glazed windows to front and rear, electric fireplace, two radiators, wall window to front and radiator. mounted light fittings.