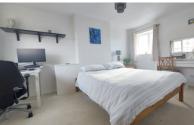

loft.

# **BEDROOM ONE**

windows to front and rear, radiator and cupboard.

### **BEDROOM TWO**

# **BEDROOM THREE**

10' 0" x 7' 11" (3.05m x 2.41m) (approx.) UPVC double glazed window

# **BATHROOM**

Fitted with a three piece suite comprising bath with shower over, wash hand basin and WC. Heated towel rail, fully tiled and UPVC double glazed window to rear.

## **OUTSIDE**

Front: Gravel area with off road parking for a number of vehicles.

Rear: Enclosed by fencing with paved patio area, mature shrubs, flower beds and laid to lawn. Side access and gravel seating area, outside tap and lights.

# **AGENTS NOTE**

The floorplan is for illustrative purposes only. Fixtures and fittings may not represent the current state of the property. Not to scale and is meant as a guide only.