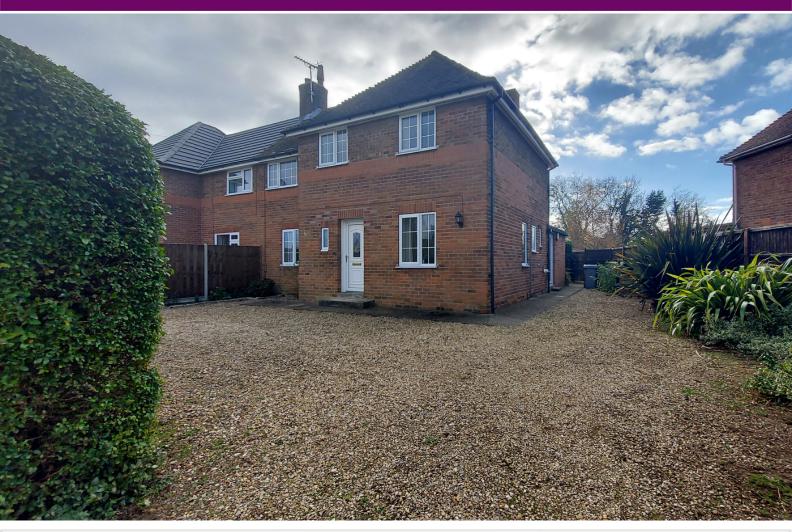

# 12 Grosvenor Road, Billingborough, Lincolnshire NG34 0QN

£235,000

\*\*\*WELL PRESENTED THREE BEDROOM SEMI DETACHED HOME WITH GOOD SIZE ESTABLISHED GARDEN\*\*\* Located in the sought after village of Billingborough, this lovely well presented property benefits from lounge, kitchen, separate dining room, utility room, downstairs cloakroom, three bedrooms and family bathroom. Outside there is ample off road parking to the front and an enclosed good size established rear garden. EPC Rating D / Council Tax Band B

## **OUTSIDE**

Front: Gravel area with off road parking for a number of vehicles.

Rear: Enclosed by fencing with paved patio area, mature shrubs, flower beds and laid to lawn. Side access and gravel seating area, outside tap and lights.