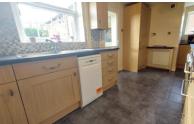

# **DINING ROOM**

10' 11" x 9' 11" (3.33m x 3.02m) (approx.) UPVC double glazed to rear and radiator. windows to front and side, fireplace.

17' 3" (max.) x 7' 10" (5.26m x 2.39m) (approx.) Fitted with a range of base and wall mounted units with work surfaces over, stainless steel sink unit with mixer tap, integrated fridge/freezer, part tiled, cooker space, plumbing for dishwasher, tiled floor, UPVC double glazed windows to rear and side and UPVC double glazed door to rear lobby.