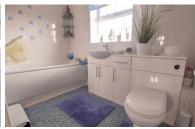

# **BATHROOM**

Fitted with a three piece suite comprising bath with shower over, wash hand basin and WC. Heated towel rail, fully tiled and UPVC double glazed window to rear.