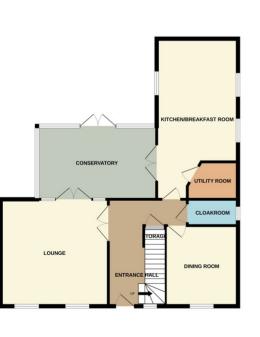

## **Bourne**

£390,000

\*\*\*DETACHED SPACIOUS FAMILY HOME\*\*\* Rosedale are delighted to offer this large modern property located within easy access to schools and local amenities. This property is one of the largest on the development of Elsea Park and has a refitted 22' kitchen/breakfast, conservatory, two receptions rooms, utility room, and cloakroom. Upstairs there are four double bedrooms, ensuite to main bedroom and a family bathroom. Outside there is a tarmac drive with parking for three vehicles, leading to a single garage. The front garden has been landscaped and has a well maintained fully enclosed rear garden. To fully appreciate this family home viewings are highly recommended. EPC energy rating C/Council tax band E.