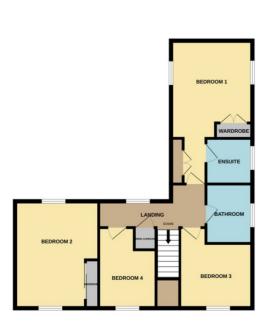

## **Bourne**

£390,000

\*\*\*DETACHED SPACIOUS FAMILY HOME\*\*\* Rosedale are delighted to offer this large modern property located within easy access to schools and local amenities. This property is one of the largest on the development of Elsea Park and has a refitted 22' kitchen/breakfast, conservatory, two receptions rooms, utility room, and cloakroom. Upstairs there are four double bedrooms, ensuite to main bedroom and a family bathroom. Outside there is a tarmac drive with parking for three vehicles, leading to a single garage. The front garden has been landscaped and has a well maintained fully enclosed rear garden. To fully appreciate this family home viewings are highly recommended. EPC energy rating C/Council tax band E.