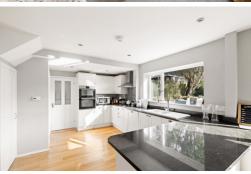

Porch

**Entrance Hall** 

Lounge

13' 9" x 13' 9" (4.19m x 4.19m)

Kitchen/Dining Room

26' 3" x 12' 2" (8.00m x 3.71m)

**Utility Room** 

W.C