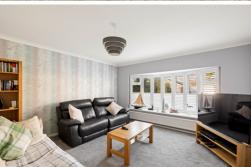

Porch

**Entrance Hall** 

Lounge

13' 9" x 13' 9" (4.19m x 4.19m)

Kitchen/Dining Room

26' 3" x 12' 2" (8.00m x 3.71m)

**Utility Room** 

W.C