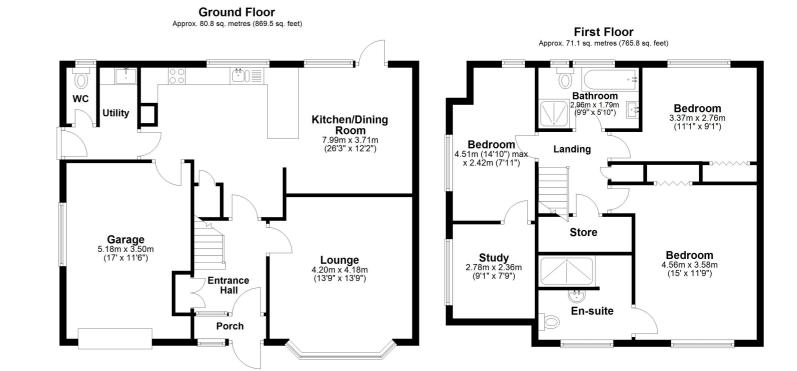

Porch

**Entrance Hall** 

Lounge

13' 9" x 13' 9" (4.19m x 4.19m)

Kitchen/Dining Room

26' 3" x 12' 2" (8.00m x 3.71m)

**Utility Room** 

W.C

First Floor Landing

**Bedroom One** 

15' 0" x 11' 9" (4.57m x 3.58m)

**En-Suite** 

**Bedroom Two** 

11' 1" x 9' 1" (3.38m x 2.77m)

**Bathroom** 

9' 9" x 5' 10" (2.97m x 1.78m)

**Bedroom Three** 

14' 10" x 7' 11" (4.52m x

2.41m)

Study

9' 1" x 7' 9" (2.77m x 2.36m)

Garage

17' 0" x 11' 6" (5.18m x 3.51m)

**Off Road Parking** 