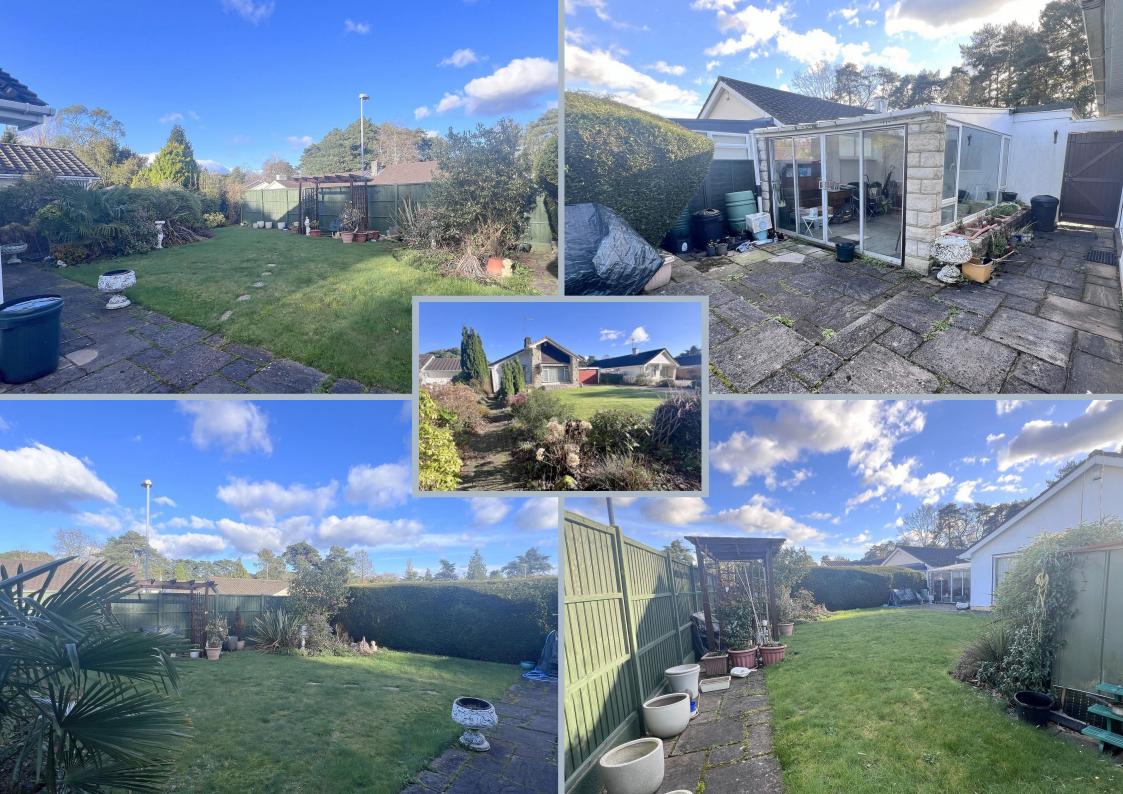

## • Entrance hall

- Dual aspect lounge with double glazed windows, stone fireplace & mantle
- Kitchen/breakfast room originally fitted units and worktops with integrated oven & grill, two circular sink units, electric hob and extractor over, dual aspect double glazed windows to the front & side. Double glazed door to side pathway, larder cupboard, door to cupboard housing boiler (original warm air heating)
- **Bedroom one** comprehensive range of fitted wardrobes and bedroom furniture, sliding patio doors to the rear garden
- En-suite shower room, shower cubicle and matching suite
- Bedroom two with double glazed sliding doors to the rear garden
- Bedroom three/dining room, double glazed sliding patio doors to side aspect leading to the adjacent garden room
- Bathroom comprising panelled bath with low level WC & wash hand basin
- Double detached garage, up and over door, side door
- Garden room, self contained room with double glazed window and sliding doors
- Outside the block paved driveway provides **parking** for several vehicles leading to a gated secure lobby and access to the back garden, lawned frontage with shrub borders and alternative side access
- The **rear garden** is mainly level lawn, with a paved patio and pathway leading to storage sheds and an adjacent patio to the summer house, with mature hedging and timber fence borders.