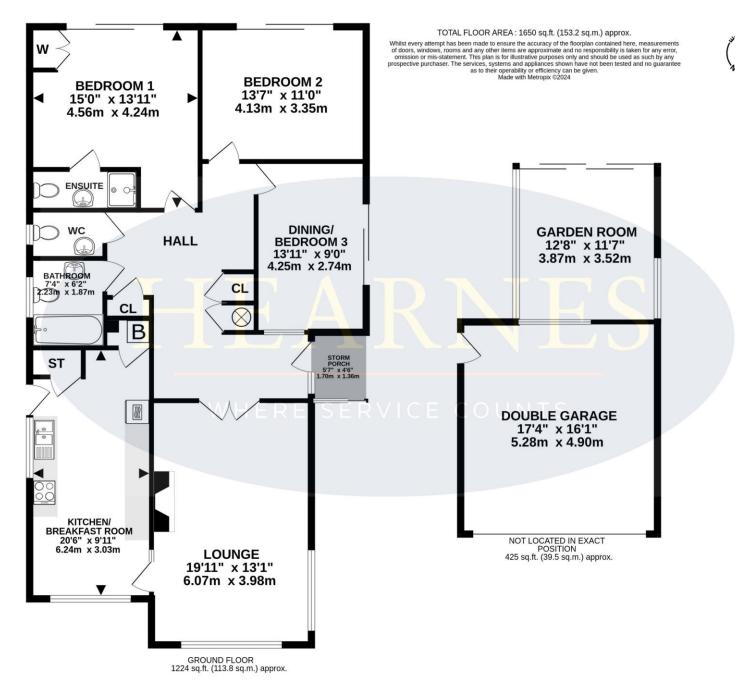

## • Entrance hall

- Dual aspect lounge with double glazed windows, stone fireplace & mantle
- Kitchen/breakfast room originally fitted units and worktops with integrated oven & grill, two circular sink units, electric hob and extractor over, dual aspect double glazed windows to the front & side. Double glazed door to side pathway, larder cupboard, door to cupboard housing boiler (original warm air heating)
- **Bedroom one** comprehensive range of fitted wardrobes and bedroom furniture, sliding patio doors to the rear garden
- En-suite shower room, shower cubicle and matching suite
- Bedroom two with double glazed sliding doors to the rear garden
- Bedroom three/dining room, double glazed sliding patio doors to side aspect leading to the adjacent garden room
- Bathroom comprising panelled bath with low level WC & wash hand basin
- Double detached garage, up and over door, side door
- Garden room, self contained room with double glazed window and sliding doors
- Outside the block paved driveway provides **parking** for several vehicles leading to a gated secure lobby and access to the back garden, lawned frontage with shrub borders and alternative side access
- The **rear garden** is mainly level lawn, with a paved patio and pathway leading to storage sheds and an adjacent patio to the summer house, with mature hedging and timber fence borders.