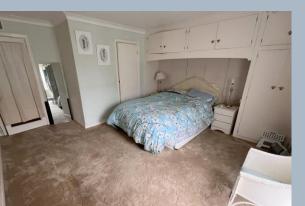

## • Entrance hall

- Dual aspect lounge with double glazed windows, stone fireplace & mantle
- Kitchen/breakfast room originally fitted units and worktops with integrated oven & grill, two circular sink units, electric hob and extractor over, dual aspect double glazed windows to the front & side. Double glazed door to side pathway, larder cupboard, door to cupboard housing boiler (original warm air heating)
- **Bedroom one** comprehensive range of fitted wardrobes and bedroom furniture, sliding patio doors to the rear garden
- En-suite shower room, shower cubicle and matching suite
- Bedroom two with double glazed sliding doors to the rear garden
- Bedroom three/dining room, double glazed sliding patio doors to side aspect leading to the adjacent garden room
- Bathroom comprising panelled bath with low level WC & wash hand basin
- Double detached garage, up and over door, side door
- Garden room, self contained room with double glazed window and sliding doors
- Outside the block paved driveway provides **parking** for several vehicles leading to a gated secure lobby and access to the back garden, lawned frontage with shrub borders and alternative side access
- The **rear garden** is mainly level lawn, with a paved patio and pathway leading to storage sheds and an adjacent patio to the summer house, with mature hedging and timber fence borders.