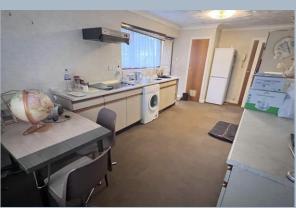

## • Entrance hall

- Dual aspect lounge with double glazed windows, stone fireplace & mantle
- Kitchen/breakfast room originally fitted units and worktops with integrated oven & grill, two circular sink units, electric hob and extractor over, dual aspect double glazed windows to the front & side. Double glazed door to side pathway, larder cupboard, door to cupboard housing boiler (original warm air heating)
- **Bedroom one** comprehensive range of fitted wardrobes and bedroom furniture, sliding patio doors to the rear garden
- En-suite shower room, shower cubicle and matching suite
- Bedroom two with double glazed sliding doors to the rear garden
- Bedroom three/dining room, double glazed sliding patio doors to side aspect leading to the adjacent garden room
- Bathroom comprising panelled bath with low level WC & wash hand basin
- Double detached garage, up and over door, side door
- Garden room, self contained room with double glazed window and sliding doors
- Outside the block paved driveway provides **parking** for several vehicles leading to a gated secure lobby and access to the back garden, lawned frontage with shrub borders and alternative side access
- The **rear garden** is mainly level lawn, with a paved patio and pathway leading to storage sheds and an adjacent patio to the summer house, with mature hedging and timber fence borders.