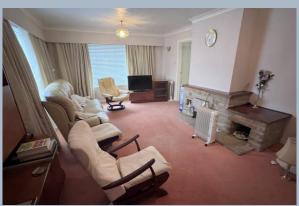

## • Entrance hall

- Dual aspect lounge with double glazed windows, stone fireplace & mantle
- Kitchen/breakfast room originally fitted units and worktops with integrated oven & grill, two circular sink units, electric hob and extractor over, dual aspect double glazed windows to the front & side. Double glazed door to side pathway, larder cupboard, door to cupboard housing boiler (original warm air heating)
- **Bedroom one** comprehensive range of fitted wardrobes and bedroom furniture, sliding patio doors to the rear garden
- En-suite shower room, shower cubicle and matching suite
- Bedroom two with double glazed sliding doors to the rear garden
- Bedroom three/dining room, double glazed sliding patio doors to side aspect leading to the adjacent garden room
- Bathroom comprising panelled bath with low level WC & wash hand basin
- Double detached garage, up and over door, side door
- Garden room, self contained room with double glazed window and sliding doors
- Outside the block paved driveway provides **parking** for several vehicles leading to a gated secure lobby and access to the back garden, lawned frontage with shrub borders and alternative side access
- The **rear garden** is mainly level lawn, with a paved patio and pathway leading to storage sheds and an adjacent patio to the summer house, with mature hedging and timber fence borders.