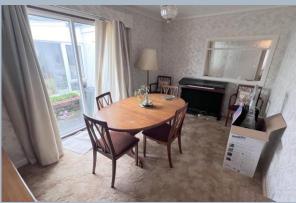

## • Entrance hall

- Dual aspect lounge with double glazed windows, stone fireplace & mantle
- Kitchen/breakfast room originally fitted units and worktops with integrated oven & grill, two circular sink units, electric hob and extractor over, dual aspect double glazed windows to the front & side. Double glazed door to side pathway, larder cupboard, door to cupboard housing boiler (original warm air heating)
- **Bedroom one** comprehensive range of fitted wardrobes and bedroom furniture, sliding patio doors to the rear garden
- En-suite shower room, shower cubicle and matching suite
- Bedroom two with double glazed sliding doors to the rear garden
- Bedroom three/dining room, double glazed sliding patio doors to side aspect leading to the adjacent garden room
- Bathroom comprising panelled bath with low level WC & wash hand basin
- Double detached garage, up and over door, side door
- Garden room, self contained room with double glazed window and sliding doors
- Outside the block paved driveway provides **parking** for several vehicles leading to a gated secure lobby and access to the back garden, lawned frontage with shrub borders and alternative side access
- The **rear garden** is mainly level lawn, with a paved patio and pathway leading to storage sheds and an adjacent patio to the summer house, with mature hedging and timber fence borders.