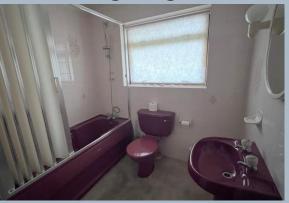

## • Entrance hall

- Dual aspect lounge with double glazed windows, stone fireplace & mantle
- Kitchen/breakfast room originally fitted units and worktops with integrated oven & grill, two circular sink units, electric hob and extractor over, dual aspect double glazed windows to the front & side. Double glazed door to side pathway, larder cupboard, door to cupboard housing boiler (original warm air heating)
- **Bedroom one** comprehensive range of fitted wardrobes and bedroom furniture, sliding patio doors to the rear garden
- En-suite shower room, shower cubicle and matching suite
- Bedroom two with double glazed sliding doors to the rear garden
- Bedroom three/dining room, double glazed sliding patio doors to side aspect leading to the adjacent garden room
- Bathroom comprising panelled bath with low level WC & wash hand basin
- Double detached garage, up and over door, side door
- Garden room, self contained room with double glazed window and sliding doors
- Outside the block paved driveway provides **parking** for several vehicles leading to a gated secure lobby and access to the back garden, lawned frontage with shrub borders and alternative side access
- The **rear garden** is mainly level lawn, with a paved patio and pathway leading to storage sheds and an adjacent patio to the summer house, with mature hedging and timber fence borders.