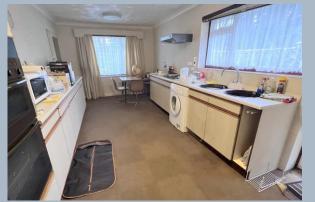

## • Entrance hall

- Dual aspect lounge with double glazed windows, stone fireplace & mantle
- Kitchen/breakfast room originally fitted units and worktops with integrated oven & grill, two circular sink units, electric hob and extractor over, dual aspect double glazed windows to the front & side. Double glazed door to side pathway, larder cupboard, door to cupboard housing boiler (original warm air heating)
- **Bedroom one** comprehensive range of fitted wardrobes and bedroom furniture, sliding patio doors to the rear garden
- En-suite shower room, shower cubicle and matching suite
- Bedroom two with double glazed sliding doors to the rear garden
- Bedroom three/dining room, double glazed sliding patio doors to side aspect leading to the adjacent garden room
- Bathroom comprising panelled bath with low level WC & wash hand basin
- Double detached garage, up and over door, side door
- Garden room, self contained room with double glazed window and sliding doors
- Outside the block paved driveway provides **parking** for several vehicles leading to a gated secure lobby and access to the back garden, lawned frontage with shrub borders and alternative side access
- The **rear garden** is mainly level lawn, with a paved patio and pathway leading to storage sheds and an adjacent patio to the summer house, with mature hedging and timber fence borders.