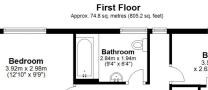

.





### **Entrance Hall**

#### Lounge

18' 1" x 16' 6" (5.51m x 5.03m)

#### Balcony

#### **Dining Room**

12' 6" x 11' 6" (3.81m x 3.51m)

#### Study

10' 5" x 9' 6" (3.17m x 2.90m)

#### Kitchen

11' 6" x 8' 6" (3.51m x 2.59m)

#### **Utility Room**

8' 4" x 5' 0" (2.54m x 1.52m)

#### Conservatory

18' 10" x 12' 5" (5.74m x 3.78m)

#### **Shower Room**

6' 0" x 4' 11" (1.83m x 1.50m)

# First Floor Landing

#### **Bedroom One**

15' 10" x 11' 7" (4.83m x 3.53m)

#### **En-Suite**

Balcony

#### **Bedroom Two**

12' 9" x 11' 7" (3.89m x 3.53m)

# Bedroom Three

12' 10" x 9' 9" (3.91m x 2.97m)

# **Bedroom Four**

11' 8" x 8' 7" (3.56m x 2.62m)

#### Bathroom

9' 4" x 6' 4" (2.84m x 1.93m)

#### **Double Garage**

21' 3" x 16' 8" (6.48m x 5.08m)

# Off Road Parking

Rear Garden









Total area: approx. 214.0 sq. metres (2303.3 sq. feet)

Whilst every attempt has been made to ensure the accuracy of the floor plan contained here, measurements of doors, windows, rooms and any other items are approximate and no responsibility is taken for any error, omission or mis-statement. This plan is for illustrative purposes only and should be used as such by any prospective purchaser.