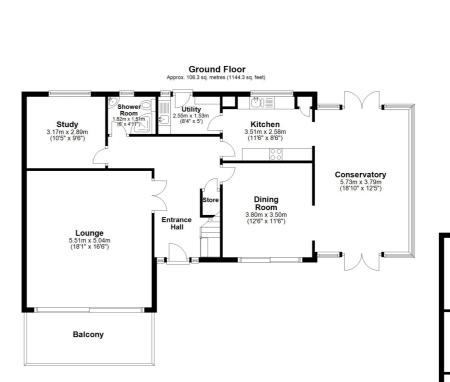

### **Entrance Hall**

#### Lounge

18' 1" x 16' 6" (5.51m x 5.03m)

#### Balcony

#### **Dining Room**

12' 6" x 11' 6" (3.81m x 3.51m)

#### Study

10' 5" x 9' 6" (3.17m x 2.90m)

#### Kitchen

11' 6" x 8' 6" (3.51m x 2.59m)

#### **Utility Room**

8' 4" x 5' 0" (2.54m x 1.52m)

#### Conservatory

18' 10" x 12' 5" (5.74m x 3.78m)

#### **Shower Room**

6' 0" x 4' 11" (1.83m x 1.50m)