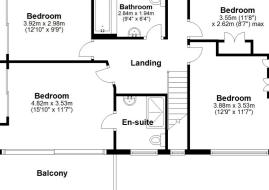

# First Floor Landing

#### **Bedroom One**

15' 10" x 11' 7" (4.83m x 3.53m)

#### **En-Suite**

Balcony

#### **Bedroom Two**

12' 9" x 11' 7" (3.89m x 3.53m)

# Bedroom Three

12' 10" x 9' 9" (3.91m x 2.97m)

# **Bedroom Four**

11' 8" x 8' 7" (3.56m x 2.62m)