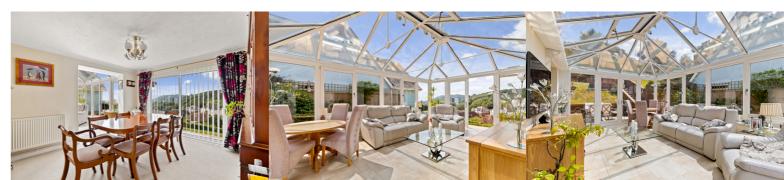

#### **Dining Room**

12' 6" x 11' 6" (3.81m x 3.51m)

#### Conservatory

18' 10" x 12' 5" (5.74m x 3.78m)