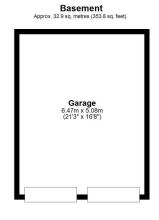

se.





### **Entrance Hall**

#### Lounge

18' 1" x 16' 6" (5.51m x 5.03m)

#### Balcony

#### **Dining Room**

12' 6" x 11' 6" (3.81m x 3.51m)

#### Study

10' 5" x 9' 6" (3.17m x 2.90m)

#### Kitchen

11' 6" x 8' 6" (3.51m x 2.59m)

#### **Utility Room**

8' 4" x 5' 0" (2.54m x 1.52m)

#### Conservatory

18' 10" x 12' 5" (5.74m x 3.78m)

#### **Shower Room**

6' 0" x 4' 11" (1.83m x 1.50m)

# First Floor Landing

#### **Bedroom One**

15' 10" x 11' 7" (4.83m x 3.53m)

#### **En-Suite**

Balcony

#### **Bedroom Two**

12' 9" x 11' 7" (3.89m x 3.53m)

# Bedroom Three

12' 10" x 9' 9" (3.91m x 2.97m)

# **Bedroom Four**

11' 8" x 8' 7" (3.56m x 2.62m)

#### Bathroom

9' 4" x 6' 4" (2.84m x 1.93m)

#### **Double Garage**

21' 3" x 16' 8" (6.48m x 5.08m)

# Off Road Parking

Rear Garden









Total area: approx. 214.0 sq. metres (2303.3 sq. feet)

Whilst every attempt has been made to ensure the accuracy of the floor plan contained here, measurements of doors, windows, rooms and any other items are approximate and no responsibility is taken for any error, omission or mis-statement. This plan is for illustrative purposes only and should be used as such by any prospective purchaser.