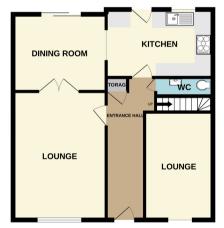

Features include two reception rooms, modern fitted kitchen opening in to the dining room with sliding doors to garden, downstairs WC, 3 double bedrooms and a large single and a family bathroom. There is a garden cabin with Air Con, full electrics, alarm, separate WC, kitchen area with under-counter fridge and sink area perfect for those now working from home. To the front there is off street parking.

Offered chain free

GROUND FLOOR 848 sq.ft. (78.8 sq.m.) approx.

1ST FLOOR 522 sq.ft. (48.4 sq.m.) approx.

TOTAL FLOOR AREA : 1370 sq.ft. (127.2 sq.m.) approx. While every attempt has been made to ensure the accuracy of the floorplan contained here, measurements of doors, windows, fooms and any outher fems are approximate and no responsibility is taken for any error, omission or mis-statement. This plan is for illustrative purposes only and should be used as such by any prospective purchaser. The service of the provide the service of the serv