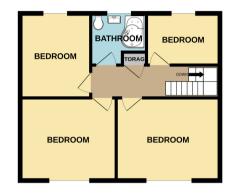

Features include two reception rooms, modern fitted kitchen opening in to the dining room with sliding doors to garden, downstairs WC, 3 double bedrooms and a large single and a family bathroom. There is a garden cabin with Air Con, full electrics, alarm, separate WC, kitchen area with under-counter fridge and sink area perfect for those now working from home. To the front there is off street parking.

Offered chain free

GROUND FLOOR 848 sq.ft. (78.8 sq.m.) approx.

1ST FLOOR 522 sq.ft. (48.4 sq.m.) approx.

TOTAL FLOOR AREA : 1370 sq.ft. (127.2 sq.m.) approx. While every attempt has been made to ensure the accuracy of the floorplan contained here, measurements of doors, windows, fooms and any outher fems are approximate and no responsibility is taken for any error, omission or mis-statement. This plan is for illustrative purposes only and should be used as such by any prospective purchaser. The service of the provide the service of the serv