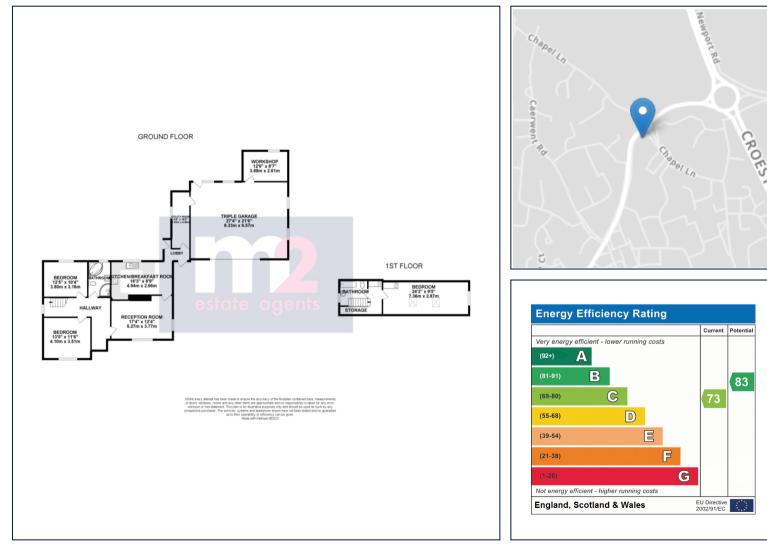

- FOUR PIECE FAMILY BATHROOM
- BRIGHT SPACIOUS LOUNGE
- PROMINENT CONVENIENT LOCATION
- UTILITY ROOM/STORE
- CORNER PLOT

69 Bridge Street, Newport, NP20 4AQ M2 Estate Agents Newport 01633 289622 www.m2ea.co.uk On a corner plot on convenient Chapel Lane/Edlogan Way is this deceptively spacious three double bed (one in loft conversion) detached bungalow. A car owners dream the property has great parking on the brick paved drive and an attached 21<sup>6</sup> x 27<sup>4</sup> triple garage via electric doors with workshop off and inspection pit also having the potential to convert. The accommodation is laid out as follows;

Ground Floor: L shape hallway, 17<sup>4</sup> x 12<sup>4</sup> lounge, 16<sup>°</sup> refitted kitchen/breakfast room, two double bedrooms, a four piece tiled bathroom and a utility room.

First Floor: landing store, bathroom and large bedroom.

Must be viewed. Council Tax Band F. EPC C73. FREEHOLD. Services: All mains services Council Tax Band: Council Tax Band F. Torfaen BC.

All room sizes are approximate. Electrical installations, plumbing, central heating and drainage installations are noted on the basis of a visual inspection only. They have not been tested and no warranty of condition or fitness for purpose is implied in their inclusion. Potential purchasers are warned that they must make their own enquiries as to the condition of the appliances, installations or any element of the structure or fabric of the property.