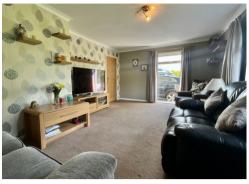

Ground Floor: L shape hallway, 17<sup>4</sup> x 12<sup>4</sup> lounge, 16<sup>°</sup> refitted kitchen/breakfast room, two double bedrooms, a four piece tiled bathroom and a utility room.

First Floor: landing store, bathroom and large bedroom.