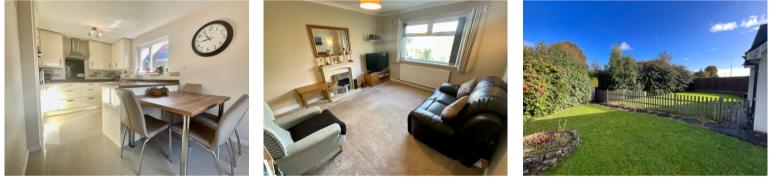

Ground Floor: L shape hallway, 17<sup>4</sup> x 12<sup>4</sup> lounge, 16<sup>°</sup> refitted kitchen/breakfast room, two double bedrooms, a four piece tiled bathroom and a utility room.

First Floor: landing store, bathroom and large bedroom.

Outside the gardens are lawned to the front , has a side entrance off Chapel Lane, a private paved rear garden and mountain views to the side.

Gas central heating is via a combi boiler, there is full double glazing and updating has included a rehire.