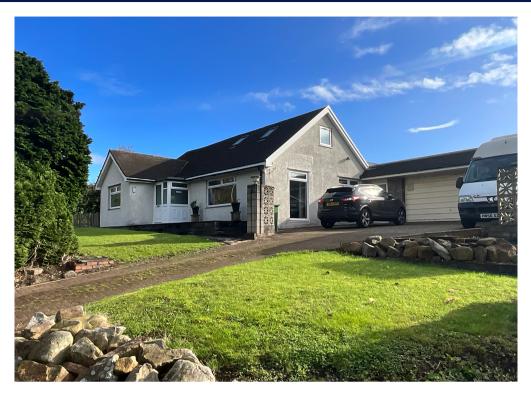

136 Edlogan Way, Croesyceiliog, Cwmbran. NP44 2QA £397,500 Tenure Freehold

- GENEROUS DETACHED BUNGALOW
- THREE DOUBLE BEDROOMS ( ONE EN SUITE)
- 27` WIDE TRIPLE GARAGE / WORKSHOP
- MULTI VEHICLE PARKING
- REFITTED KITCHEN/BREAKFAST ROOM

- FOUR PIECE FAMILY BATHROOM
- BRIGHT SPACIOUS LOUNGE
- PROMINENT CONVENIENT LOCATION
- UTILITY ROOM/STORE
- CORNER PLOT

69 Bridge Street, Newport, NP20 4AQ M2 Estate Agents Newport 01633 289622 www.m2ea.co.uk On a corner plot on convenient Chapel Lane/Edlogan Way is this deceptively spacious three double bed (one in loft conversion) detached bungalow. A car owners dream the property has great parking on the brick paved drive and an attached 21<sup>6</sup> x 27<sup>4</sup> triple garage via electric doors with workshop off and inspection pit also having the potential to convert. The accommodation is laid out as follows;

Outside the gardens are lawned to the front , has a side entrance off Chapel Lane, a private paved rear garden and mountain views to the side.

Gas central heating is via a combi boiler, there is full double glazing and updating has included a rehire.