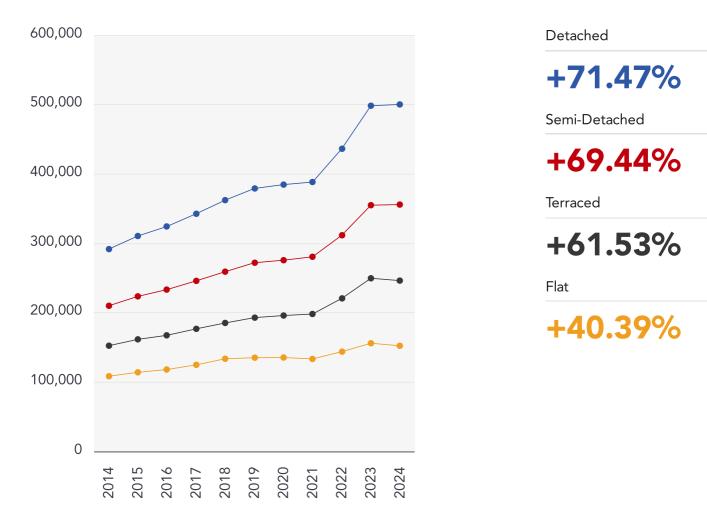

01 miles |
| 4   | Exeter Airport  | 47.08 miles |



## Area Transport (Local)



#### **Bus Stops/Stations**

| Pin | Name             | Distance   |
|-----|------------------|------------|
| 1   | Cox's Cave       | 0.35 miles |
| 2   | Cox's Mill Hotel | 0.36 miles |
| 3   | Tweentown        | 0.3 miles  |
| 4   | Union Street     | 0.31 miles |
| 5   | Church Street    | 0.32 miles |



#### Ferry Terminals

| Pin | Name                                     | Distance    |
|-----|------------------------------------------|-------------|
| 1   | Clevedon Pier                            | 12.29 miles |
| 2   | Nova Scotia Ferry Landing                | 13.51 miles |
| 3   | Weston-super-Mare<br>Knightstone Harbour | 10.79 miles |



## Market House Price Statistics

COOPER AND TANNER







# Cooper and Tanner **About Us**



COOPER AND TANNER

#### **Cooper and Tanner**

We are estate and letting agents, auctioneers and surveyors. Providing specialist advice on residential, agricultural and commercial property as well as livestock, agricultural machinery and antiques. We are proudly a multidiscipline practice that covers a diverse range of services. The firm has been established for over 100 years, and we continue to evolve and adapt our business to meet the needs of our clients while honouring our rich history. We operate from twelve locations throughout Somerset and Wiltshire. Within the towns and nearby villages of Bridgwater, Castle Cary, Cheddar, Frome, Glastonbury, Midsomer Norton, Shepton Mallet, Standerwick, Street, Warminster, Wedmore and Wells. Covering some be