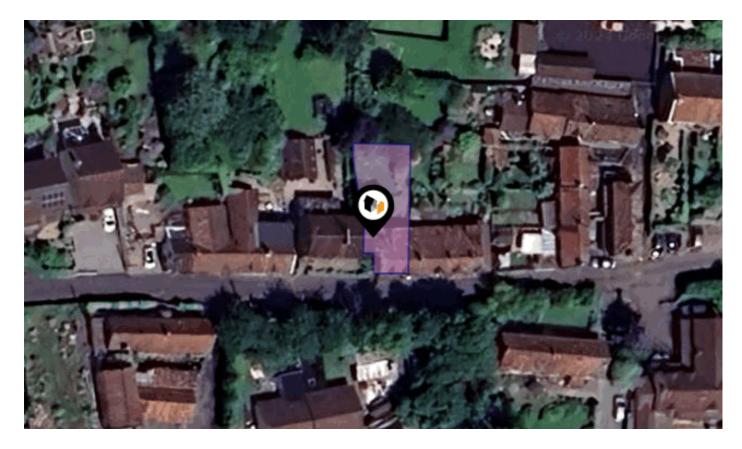

See More Online

# KFB: Key Facts For Buyers

A Guide to This Property & the Local Area

Wednesday 20<sup>th</sup> November 2024



### 63, REDCLIFFE STREET, CHEDDAR, BS27 3PF

#### **Cooper and Tanner**

2 Saxon Court Cheddar BS27 3NA 01934 740055 cheddar@cooperandtanner.co.uk cooperandtanner.co.uk





## Property Overview

#### COOPER <sup>AND</sup> TANNER



#### Property

| Туре:            | Terraced                                | Last Sold Date:               | 18/02/2013 |
|------------------|-----------------------------------------|-------------------------------|------------|
| Bedrooms:        | 2                                       | Last Sold Price:              | £180,000   |
| Floor Area:      | 893 ft <sup>2</sup> / 83 m <sup>2</sup> | Last Sold £/ft <sup>2</sup> : | £201       |
| Plot Area:       | 0.04 acres                              | Tenure:                       | Freehold   |
| Year Bui