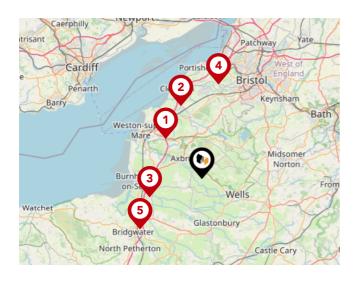

#### **Bus Stops/Stations**

| Pin | Name             | Distance   |
|-----|------------------|------------|
| 1   | Cox's Cave       | 0.35 miles |
| 2   | Cox's Mill Hotel | 0.36 miles |
| 3   | Tweentown        | 0.3 miles  |
| 4   | Union Street     | 0.31 miles |
| 5   | Church Street    | 0.32 miles |

#### Ferry Terminals

| Pin | Name                                     | Distance    |
|-----|------------------------------------------|-------------|
| 1   | Clevedon Pier                            | 12.29 miles |
| 2   | Nova Scotia Ferry Landing                | 13.51 miles |
| 3   | Weston-super-Mare<br>Knightstone Harbour | 10.79 miles |