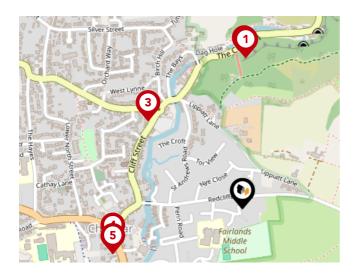

### Area **Schools**

## COOPER TANNER

| sham<br>East B       | Winscond 2 Shown                                                                  | B3135<br>2 1 |         | some      |         | Compton<br>33134 |
|----------------------|-----------------------------------------------------------------------------------|--------------|---------|-----------|---------|------------------|
|                      |                                                                                   | Nursery      | Primary | Secondary | College | Private          |
|                      | Fairlands Middle School                                                           |              |         |           |         |                  |
|                      | Ofsted Rating: Good   Pupils: 434   Distance:0.06                                 |              |         |           |         |                  |
|                      |                                                                                   |              |         |           |         |                  |
| 2                    | The Kings of Wessex Academy<br>Ofsted Rating: Good   Pupils: 1045   Distance:0.44 |              |         |           |         |                  |
| 2                    | The Kings of Wessex Academy<br>Ofsted Rating: Good   Pupils: 1045   Distance:0.44 |              |         |           |         |                  |
| <b>2</b><br><b>3</b> |                                                                                   |              |         |           |         |                  |