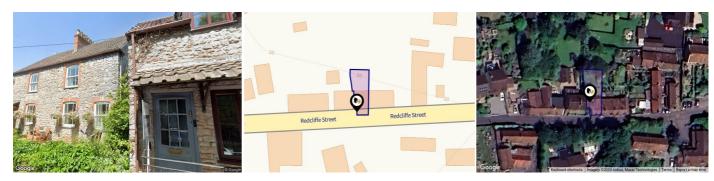

See More Online

# KFB: Key Facts For Buyers

A Guide to This Property & the Local Area

Wednesday 20<sup>th</sup> November 2024



### 63, REDCLIFFE STREET, CHEDDAR, BS27 3PF

#### **Cooper and Tanner**

2 Saxon Court Cheddar BS27 3NA 01934 740055 cheddar@cooperandtanner.co.uk cooperandtanner.co.uk





## Property Overview

#### COOPER <sup>AND</sup> TANNER



#### Property

| Туре:            | Terraced                                | Last Sold Date:               | 18/02/2013 |
|------------------|-----------------------------------------|-------------------------------|------------|
| Bedrooms:        | 2                                       | Last Sold Price:              | £180,000   |
| Floor Area:      | 893 ft <sup>2</sup> / 83 m <sup>2</sup> | Last Sold £/ft <sup>2</sup> : | £201       |
| Plot Area:       | 0.04 acres                              | Tenure:                       | Freehold   |
| Year Built :     | Before 1900                             |                               |            |
| Council Tax :    | Band C                                  |                               |            |
| Annual Estimate: | £2,015