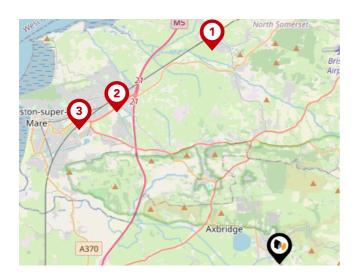

#### National Rail Stations

| Pin | Name                          | Distance   |
|-----|-------------------------------|------------|
| 1   | Yatton Rail Station           | 8.31 miles |
| 2   | Worle Rail Station            | 8.27 miles |
| 3   | Weston Milton Rail<br>Station | 8.96 miles |

#### Trunk Roads/Motorways

| Pin | Name   | Distance    |
|-----|--------|-------------|
| 1   | M5 J21 | 7.91 miles  |
| 2   | M5 J20 | 11.16 miles |
| 3   | M5 J22 | 8.21 miles  |
| 4   | M5 J19 | 14.11 miles |
| 5   | M5 J23 | 11.87 miles |

#### Airports/Helipads

| Pin | Name            | Distance    |
|-----|-----------------|-------------|
| 1   | Bristol Airport | 8.03 miles  |
| 2   | Felton          | 8.03 miles  |
| 3   | Cardiff Airport | 26.01 miles |
| 4   | Exeter Airport  | 47.08 miles |