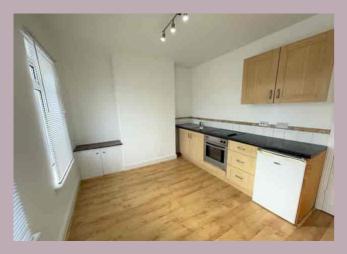

#### **DESCRIPTION**

A recently-decorated first floor studio apartment.

The accommodation briefly comprises: Entrance hallway, stairs to first floor, kitchen/dining room and bathroom.

### FIRST FLOOR FLAT

Wooden front door into entrance hall. Stairs to bedroom with double-glazed window to rear, convector heater, cupboard housing hot water tank. Bathroom comprising panelled bath with shower attachment, low level WC, pedestal wash hand basin, housing/plumbing for washing machine, wall-mounted down-flow heater. Kitchen with beech effect wall & base units, electric 4-ring hob, built-in oven, space for fridge, two double-glazed windows to front, storage heater, electric meter cupboard.