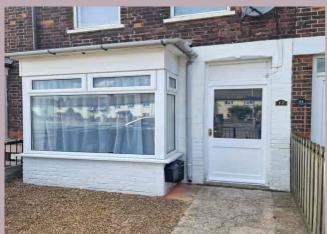

# 12 WISBECH ROAD, KING'S LYNN, NORFOLK, PE30 5JW

A recently decorated first floor studio apartment.

#### **DESCRIPTION**

A recently-decorated first floor studio apartment.

The accommodation briefly comprises: Entrance hallway, stairs to first floor, kitchen/dining room and bathroom.

### FIRST FLOOR FLAT

Wooden front door into entrance hall. Stairs to bedroom with double-glazed window to rear, convector heater, cupboard housing hot water tank. Bathroom comprising panelled bath with shower attachment, low level WC, pedestal wash hand basin, housing/plumbing for washing machine, wall-mounted down-flow heater. Kitchen with beech effect wall & base units, electric 4-ring hob, built-in oven, space for fridge, two double-glazed windows to front, storage heater, electric meter cupboard.