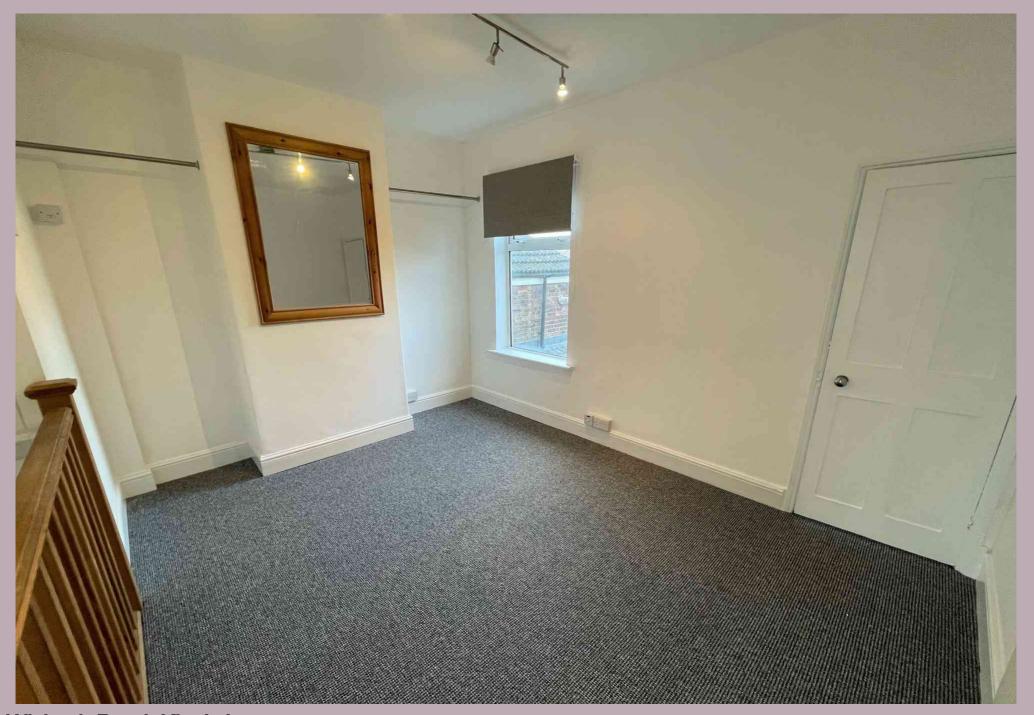

#### **DESCRIPTION**

A recently-decorated first floor studio apartment.

The accommodation briefly comprises: Entrance hallway, stairs to first floor, kitchen/dining room and bathroom.

### FIRST FLOOR FLAT

Wooden front door into entrance hall. Stairs to bedroom with double-glazed window to rear, convector heater, cupboard housing hot water tank. Bathroom comprising panelled bath with shower attachment, low level WC, pedestal wash hand basin, housing/plumbing for washing machine, wall-mounted down-flow heater. Kitchen with beech effect wall & base units, electric 4-ring hob, built-in oven, space for fridge, two double-glazed windows to front, storage heater, electric meter cupboard.