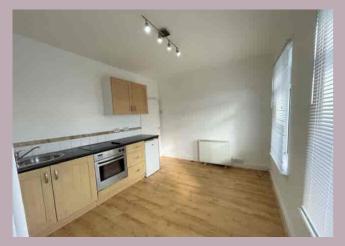

#### **DESCRIPTION**

A recently-decorated first floor studio apartment.

The accommodation briefly comprises: Entrance hallway, stairs to first floor, kitchen/dining room and bathroom.

### FIRST FLOOR FLAT

Wooden front door into entrance hall. Stairs to bedroom with double-glazed window to rear, convector heater, cupboard housing hot water tank. Bathroom comprising panelled bath with shower attachment, low level WC, pedestal wash hand basin, housing/plumbing for washing machine, wall-mounted down-flow heater. Kitchen with beech effect wall & base units, electric 4-ring hob, built-in oven, space for fridge, two double-glazed windows to front, storage heater, electric meter cupboard.